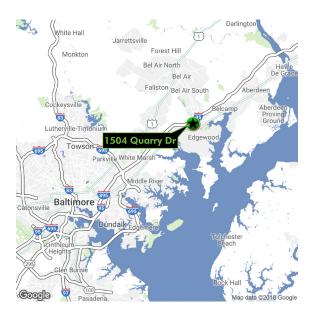

# LAKESIDE BUSINESS PARK

1504 QUARRY DRIVE

Edgewood, MD 21040

### TRAVEL DISTANCES

| US Route 40 1.7 miles        |
|------------------------------|
| I-95 2 miles                 |
| US Route 1 7 miles           |
| I-695 14 miles               |
| I-895 16.6 miles             |
| Port of Baltimore 22.8 miles |
| BWI Airport31.9 miles        |