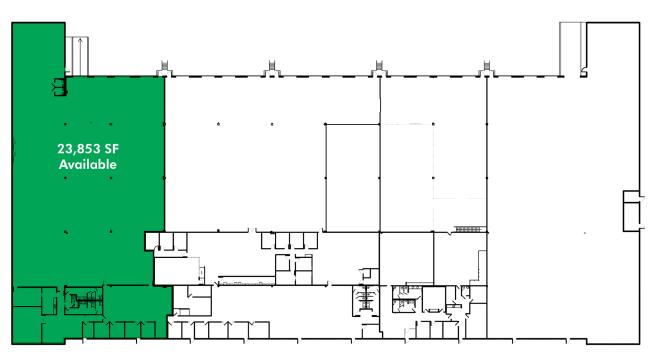

## **AVAILABLE SPACE FEATURES**

- + 23,853 ± SF
- + 2,500 ± SF Office
- + 3 Loading Docks
- + 1 Drive-in Door
- + 24' Clear Ceiling

- + 40'w X 42'd Column Spacing
- + Wet Sprinkler System
- + Zoned G-I (General Industrial)
- + Enterprise Zone Tax Incentives
- + Easy Access to I-95 via Route 24