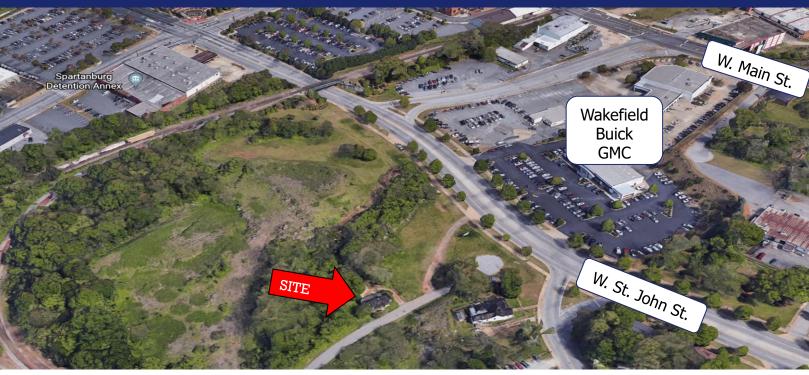

# 295 Brawley St. Spartanburg, SC 29301

CONTACT

Mike Tan 864.357.1136 miketan@spencerhines.com

### PROPERTY FEATURES

- Spartanburg County Tax Map #: 7 -12-09-327.00
- +/- 0.2 acres
- In Spartanburg County Opportunity Zone
- Mill house measuring +/-1000 sq. ft.
- Creek and small waterfall at back of property
- Great redevelopment with downtown location
- Utilities available
- Located across W. St. John St. from Wakefield Buick
- 2 blocks from W. Main St.