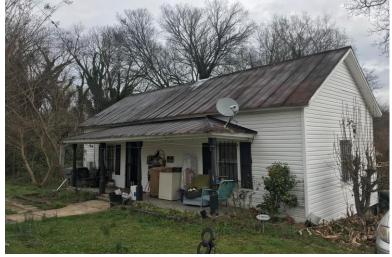

### PROPERTY FEATURES

- Spartanburg County Tax Map #: 7 -12-09-327.00
- +/- 0.2 acres
- In Spartanburg County Opportunity Zone
- Mill house measuring +/-1000 sq. ft.
- Creek and small waterfall at back of property
- Great redevelopment with downtown location
- Utilities available
- Located across W. St. John St. from Wakefield Buick
- 2 blocks from W. Main St.