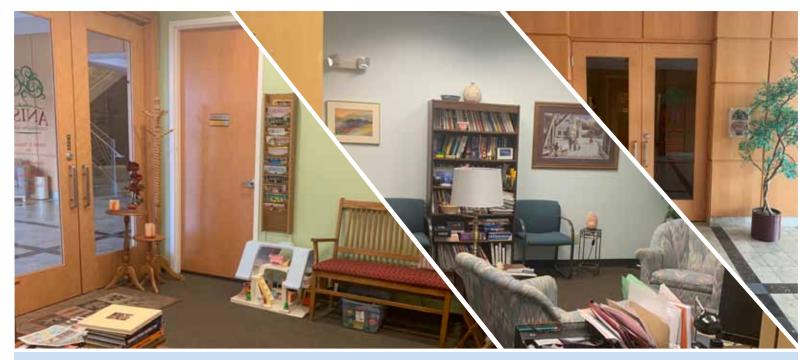

### **SUMMARY**

Professional, spacious office suite avaialable in July of 2019. Space is composed of an open waiting/common area with four individual offices. Space can be found right off the main lobby of the building and signage can be featured on the main doors of the suite. Currently occupied by a counseling group.