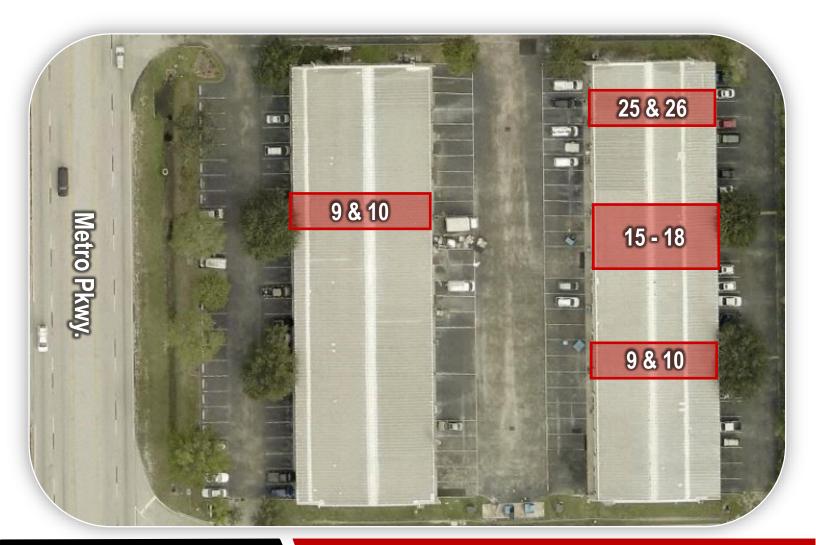

#### Metropolitan Commercial Park

**Property Description:** Offering a great location these Office/ Warehouse units are located just North of Crystal Drive, East of Metro Pkwy. Units range from of 1,450 +/- SF to 2,900 +/- SF. Units offer well appointed offices/showroom, restrooms and open warehouse space. Each unit has a 10 X 12 OH door located in the rear, 2 Parking spaces in the rear of property allow overnight storage. Centers allows easy rear access and ample parking with outdoor lighting. Great centralized location offering several points of access on Metro Pkwy and Crystal Drive. Great investment opportunity with additional upside.

9810

15-18

Industrial Flex Portfolio - 7.20% CAP

12155/12165 METRO PKWY. - FORT MYERS, FL 33966

| 12155 - Unit 9-10  | 1,940 SF | HVAC in Office/Warehouse     |
|--------------------|----------|------------------------------|
| 12165 - Unit 9-10  | 1,450 SF | New HVAC                     |
| 12165 - Unit 15-18 | 2,900 SF | New HVAC in Office/Warehouse |
| 12165 - Unit 25-26 | 2,000 SF | New HVAC                     |