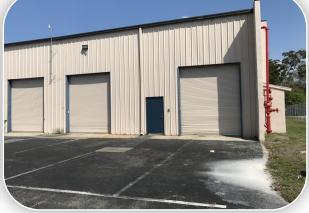

#### Metropolitan Commercial Park

**Property Description:** Offering a great location these Office/ Warehouse units are located just North of Crystal Drive, East of Metro Pkwy. Units range from of 1,450 +/- SF to 2,900 +/- SF. Units offer well appointed offices/showroom, restrooms and open warehouse space. Each unit has a 10 X 12 OH door located in the rear, 2 Parking spaces in the rear of property allow overnight storage. Centers allows easy rear access and ample parking with outdoor lighting. Great centralized location offering several points of access on Metro Pkwy and Crystal Drive. Great investment opportunity with additional upside.

258,26

| Price:             | \$997,500.00                     |
|--------------------|----------------------------------|
| CAP Rate:          | 7.2%                             |
| Total Unit Size:   | 8,290 +/- SF                     |
| Construction:      | CBS/Steel                        |
| Overnight Parking: | 2 Spaces Per Unit                |
| Zoning:            | IL (Lee County)                  |
| Power:             | 150 AMPS / 240 V.A.C.            |
| Clear Height:      | 20'                              |
| OH Doors:          | (1) 10'x12' Grade Level Per Unit |
| Year Built:        | 1985                             |