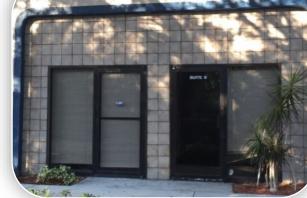

#### Metropolitan Commercial Park

**Property Description:** Offering a great location these Office/ Warehouse units are located just North of Crystal Drive, East of Metro Pkwy. Units range from of 1,450 +/- SF to 2,900 +/- SF. Units offer well appointed offices/showroom, restrooms and open warehouse space. Each unit has a 10 X 12 OH door located in the rear, 2 Parking spaces in the rear of property allow overnight storage. Centers allows easy rear access and ample parking with outdoor lighting. Great centralized location offering several points of access on Metro Pkwy and Crystal Drive. Great investment opportunity with additional upside.