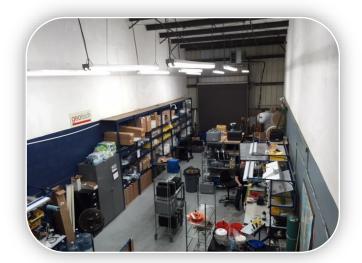

#### Metropolitan Commercial Park

**Property Description:** Offering a great location these Office/ Warehouse units are located just North of Crystal Drive, East of Metro Pkwy. Units range from of 1,450 +/- SF to 2,900 +/- SF. Units offer well appointed offices/showroom, restrooms and open warehouse space. Each unit has a 10 X 12 OH door located in the rear, 2 Parking spaces in the rear of property allow overnight storage. Centers allows easy rear access and ample parking with outdoor lighting. Great centralized location offering several points of access on Metro Pkwy and Crystal Drive. Great investment opportunity with additional upside.

9810

15-18

Industrial Flex Portfolio - 7.20% CAP

12155/12165 METRO PKWY. - FORT MYERS, FL 33966

| 12155 - Unit 9-10  | 1,940 SF | HVAC in Office/Warehouse     |
|--------------------|----------|------------------------------|
| 12165 - Unit 9-10  | 1,450 SF | New HVAC                     |
| 12165 - Unit 15-18 | 2,900 SF | New HVAC in Office/Warehouse |
| 12165 - Unit 25-26 | 2,000 SF | New HVAC                     |