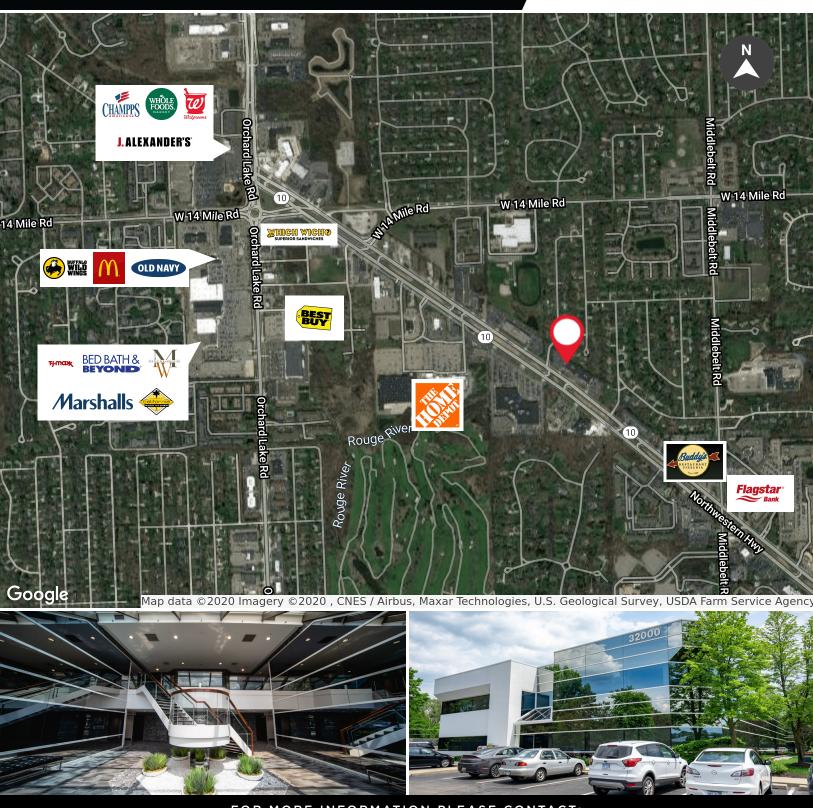

# **FOR LEASE**

32000 NORTHWESTERN HIGHWAY FARMINGTON HILLS, MI 48334

#### PROPERTY FEATURES:

- Move-in ready suite with upgraded finishes
- Suites ranging from ±852 SF to ±4,261 SF
- Building fully renovated
- Great location along the Northwestern Hwy with easy access to all area freeways
- Building signage available
- Lease rate \$17.95/SF gross plus electric
- · Close proximity to restaurants and shopping