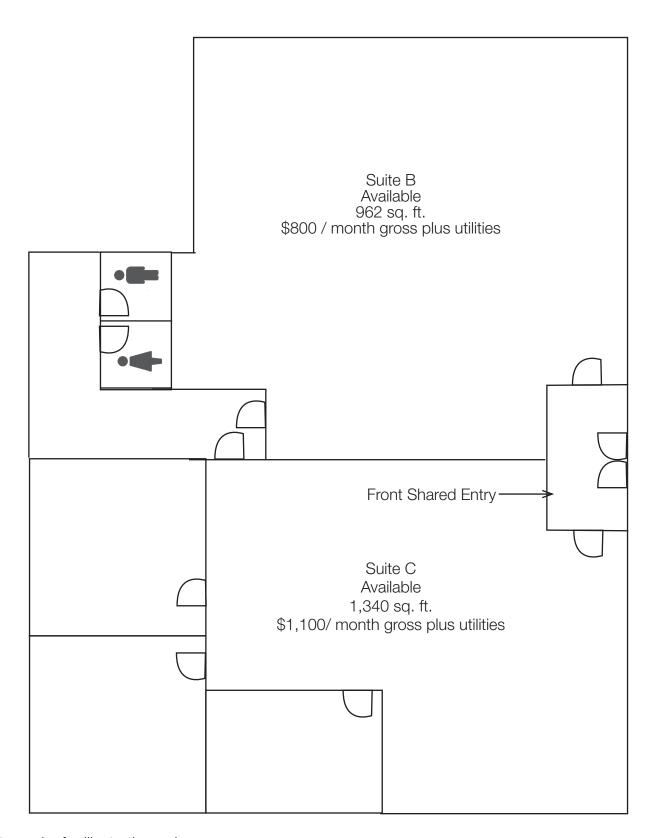

#### **Property Features**

- This is an ideal, affordable building for a non-profit group
- Suite B: 962 sq. ft. open area for desks or cubicles
- Suite C: 1,340 sq.ft. three private offices with open work area
- Move-in readv
- New siding and internal office updates
- Private entrances to suites
- Digital signage available on busy W. 10th Street
- High traffic location
- Paved, on-site parking with 22 spaces
- Zoned Office
- Spaces can be combined for one tenant

#### Price

- Suite B: \$800/ month gross plus utilities
- Suite C: \$1,100/ month gross plus utilities