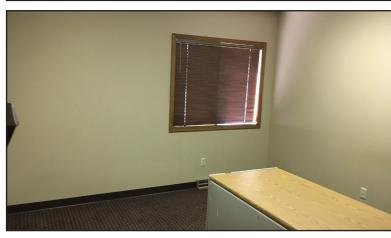

#### **Property Features**

- This is an ideal, affordable building for a non-profit group
- Suite B: 962 sq. ft. open area for desks or cubicles
- Suite C: 1,340 sq.ft. three private offices with open work area
- Move-in readv
- New siding and internal office updates
- Private entrances to suites
- Digital signage available on busy W. 10th Street
- High traffic location
- Paved, on-site parking with 22 spaces
- Zoned Office
- Spaces can be combined for one tenant