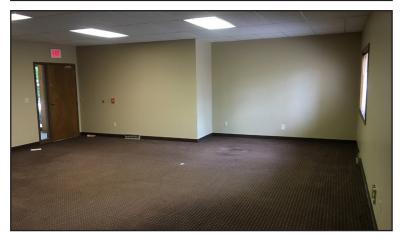

#### **Property Features**

- This is an ideal, affordable building for a non-profit group
- Suite B: 962 sq. ft. open area for desks or cubicles
- Suite C: 1,340 sq.ft. three private offices with open work area
- Move-in readv
- New siding and internal office updates
- Private entrances to suites
- Digital signage available on busy W. 10th Street
- High traffic location
- Paved, on-site parking with 22 spaces
- Zoned Office
- Spaces can be combined for one tenant