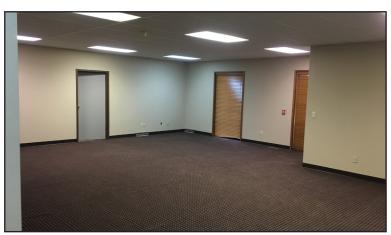

#### **Property Features**

- This is an ideal, affordable building for a non-profit group
- Suite B: 962 sq. ft. open area for desks or cubicles
- Suite C: 1,340 sq.ft. three private offices with open work area
- Move-in readv
- New siding and internal office updates
- Private entrances to suites
- Digital signage available on busy W. 10th Street
- High traffic location
- Paved, on-site parking with 22 spaces
- Zoned Office
- Spaces can be combined for one tenant