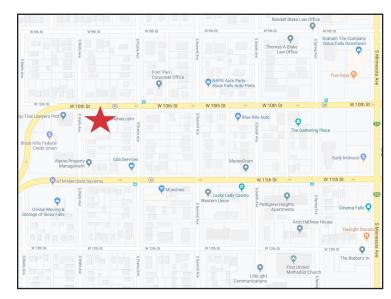

#### Location

- Located on W. 10th Street between Walts and Prairie
- 2018 traffic count 10th Street: 10,100 vpd

Marcus Mahlen, CCIM 605 444 7116 Office 605 228 9744 Cell mmahlen@naisiouxfalls.com

Adam Juhl 605 444 7111 Office 605 366 0293 Cell ajuhl@naisiouxfalls.com