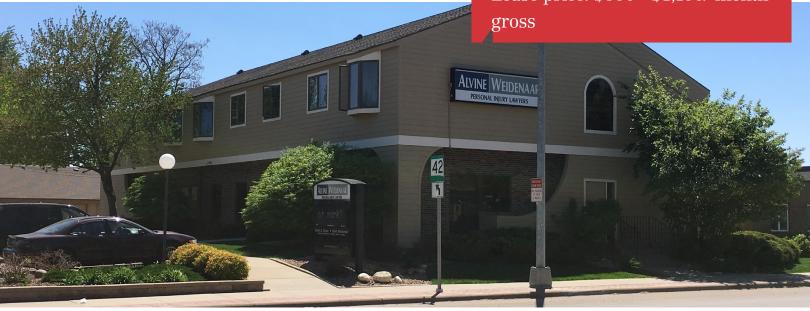

### Alvine Office Building

809 W. 10th Street, Sioux Falls, SD

#### **Property Features**

- This is an ideal, affordable building for a non-profit group
- Suite B: 962 sq. ft. open area for desks or cubicles
- Suite C: 1,340 sq.ft. three private offices with open work area
- Move-in readv
- New siding and internal office updates
- Private entrances to suites
- Digital signage available on busy W. 10th Street
- High traffic location
- Paved, on-site parking with 22 spaces
- Zoned Office
- Spaces can be combined for one tenant