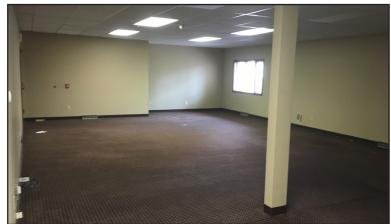

#### **Property Features**

- This is an ideal, affordable building for a non-profit group
- Suite B: 962 sq. ft. open area for desks or cubicles
- Suite C: 1,340 sq.ft. three private offices with open work area
- Move-in readv
- New siding and internal office updates
- Private entrances to suites
- Digital signage available on busy W. 10th Street
- High traffic location
- Paved, on-site parking with 22 spaces
- Zoned Office
- Spaces can be combined for one tenant