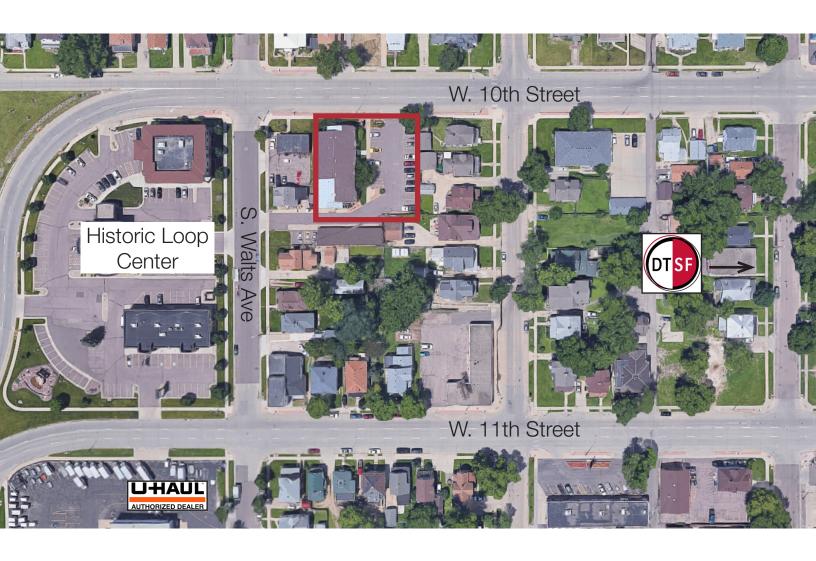

### Alvine Office Building

809 W. 10th Street, Sioux Falls, SD

#### Location

- Located on W. 10th Street between Walts and Prairie
- 2018 traffic count 10th Street: 10,100 vpd

Marcus Mahlen, CCIM 605 444 7116 Office 605 228 9744 Cell mmahlen@naisiouxfalls.com

Adam Juhl 605 444 7111 Office 605 366 0293 Cell ajuhl@naisiouxfalls.com