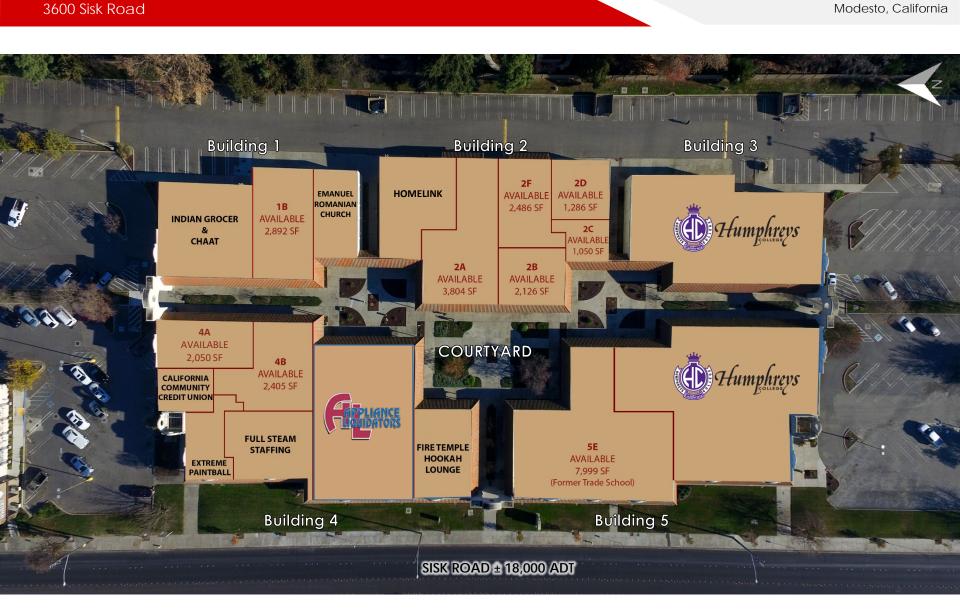

## PROPERTY SUMMARY

3600 Sisk Road

VINTAGE FAIRE NORTH

Modesto, California

LEASE RATE: Contact Broker

AVAILABLE SPACE: ± 1,050-14,591 Sq Ft (Contiguous)

PARKING: ± 200 stalls

ZONING: Planned Development Zone (P-D)

#### PROPERTY HIGHLIGHTS:

- Suites can be demised or combined to accommodate use
- Courtyard area available to tenants for promotional events
- Future improvements to Vintage Faire North include a 35' pylon, courtyard enclosure, façade repaint, and additional lighting
- Easily accessible from two of the city's major commercial highway ramps, Pelandale Avenue and Standiford Avenue
- Base population of over 135,000 and an average household income of over \$72,000 within a 5-mile radius
- Area retailers include Target, Macy's, Sears, Starbucks, T-Mobile.
   AT&T, Best Buy, CVS Pharmacy, Office Max, Michael's,
   Applebee's, Wendy's, KFC, Dairy Queen, Bed Bath