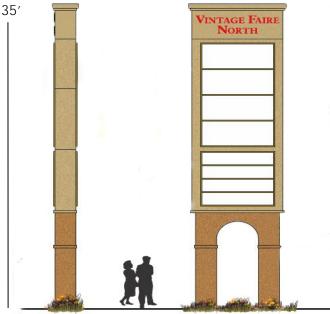

#### PROPERTY HIGHLIGHTS:

- Suites can be demised or combined to accommodate use
- Courtyard area available to tenants for promotional events
- Future improvements to Vintage Faire North include a 35' pylon, courtyard enclosure, façade repaint, and additional lighting
- Easily accessible from two of the city's major commercial highway ramps, Pelandale Avenue and Standiford Avenue
- Base population of over 135,000 and an average household income of over \$72,000 within a 5-mile radius
- Area retailers include Target, Macy's, Sears, Starbucks, T-Mobile.
   AT&T, Best Buy, CVS Pharmacy, Office Max, Michael's,
   Applebee's, Wendy's, KFC, Dairy Queen, Bed Bath