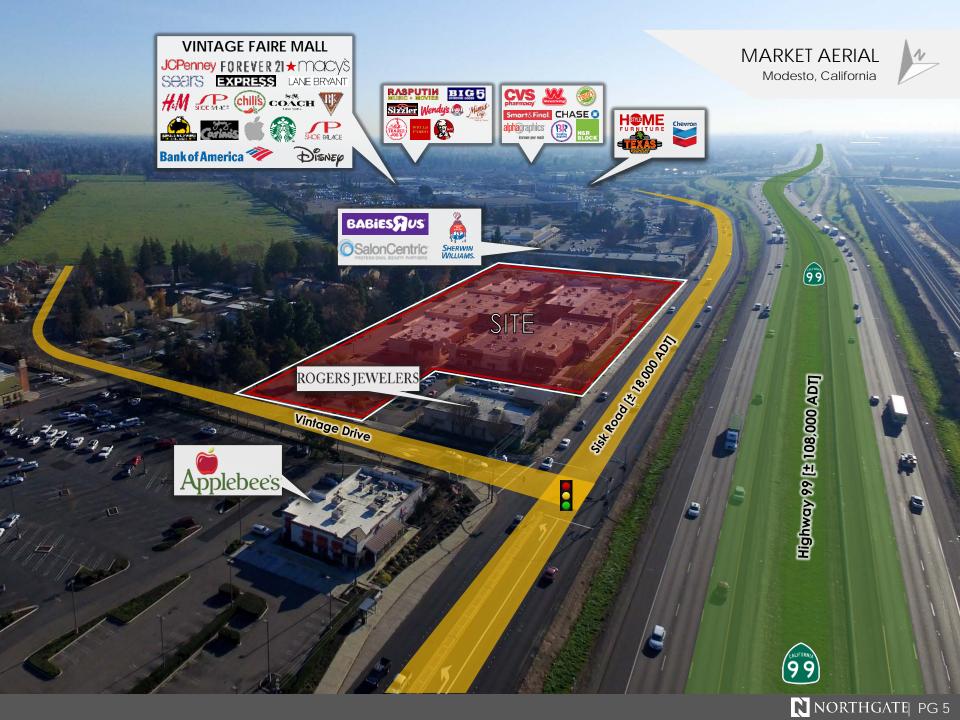

TRAFFIC COUNTS: Sisk Road @ Sullivan Court: ± 18,000 ADT

Highway 99 @ Sisk Road: ± 108,000 ADT

#### PROPERTY HIGHLIGHTS:

- Suites can be demised or combined to accommodate use
- Courtyard area available to tenants for promotional events
- Future improvements to Vintage Faire North include a 35' pylon, courtyard enclosure, façade repaint, and additional lighting
- Easily accessible from two of the city's major commercial highway ramps, Pelandale Avenue and Standiford Avenue
- Base population of over 135,000 and an average household income of over \$72,000 within a 5-mile radius
- Area retailers include Target, Macy's, Sears, Starbucks, T-Mobile.
   AT&T, Best Buy, CVS Pharmacy, Office Max, Michael's,
   Applebee's, Wendy's, KFC, Dairy Queen, Bed Bath