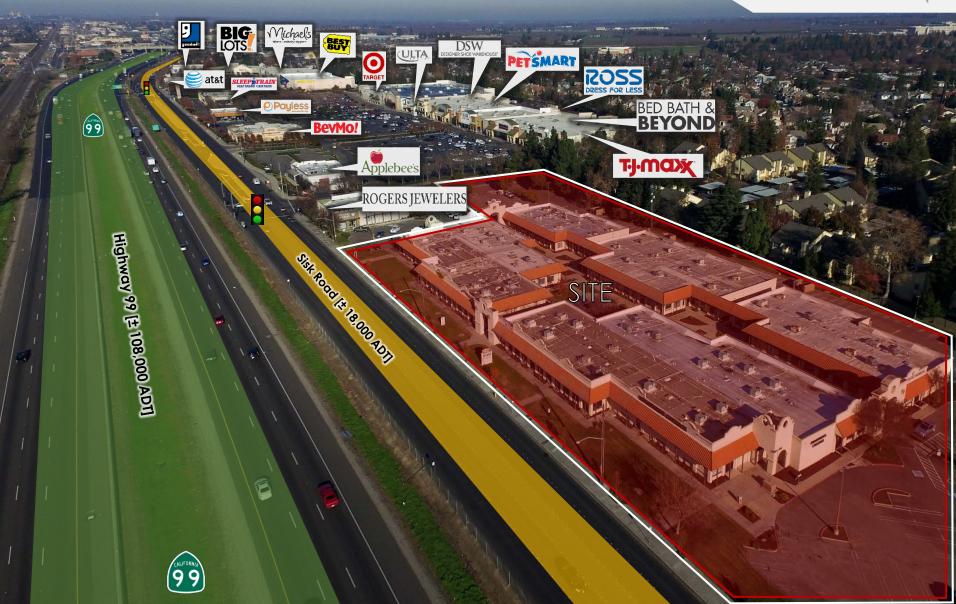

TRAFFIC COUNTS: Sisk Road @ Sullivan Court: ± 18,000 ADT

Highway 99 @ Sisk Road: ± 108,000 ADT

#### PROPERTY HIGHLIGHTS:

- Suites can be demised or combined to accommodate use
- Courtyard area available to tenants for promotional events
- Future improvements to Vintage Faire North include a 35' pylon, courtyard enclosure, façade repaint, and additional lighting
- Easily accessible from two of the city's major commercial highway ramps, Pelandale Avenue and Standiford Avenue
- Base population of over 135,000 and an average household income of over \$72,000 within a 5-mile radius
- Area retailers include Target, Macy's, Sears, Starbucks, T-Mobile.
   AT&T, Best Buy, CVS Pharmacy, Office Max, Michael's,
   Applebee's, Wendy's, KFC, Dairy Queen, Bed Bath