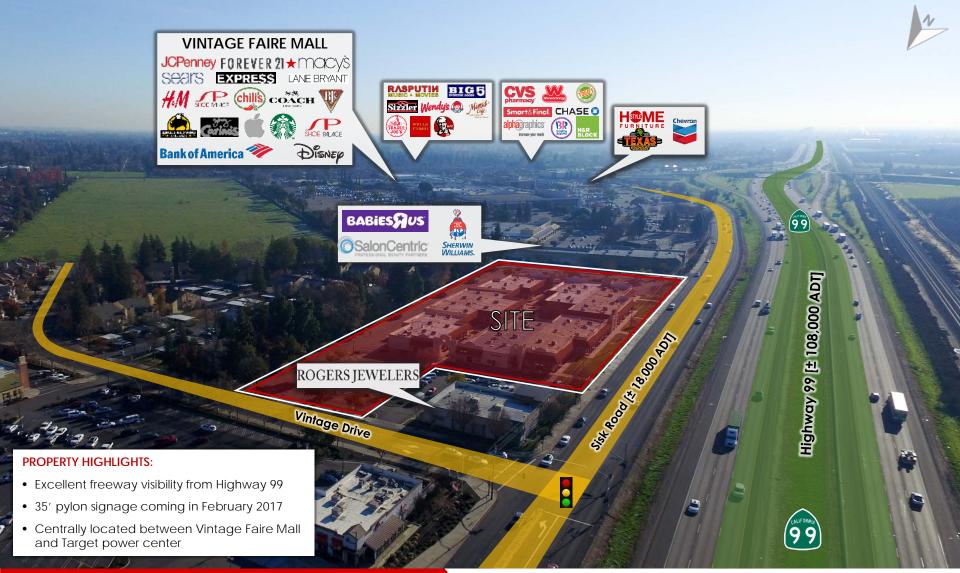

## PROPERTY SUMMARY

3600 Sisk Road

VINTAGE FAIRE NORTH

Modesto, California

LEASE RATE: Contact Broker

AVAILABLE SPACE: ± 1,050-14,591 Sq Ft (Contiguous)

PARKING: ± 200 stalls

ZONING: Planned Development Zone (P-D)

TRAFFIC COUNTS: Sisk Road @ Sullivan Court: ± 18,000 ADT

Highway 99 @ Sisk Road: ± 108,000 ADT

#### PROPERTY HIGHLIGHTS:

- Suites can be demised or combined to accommodate use
- Courtyard area available to tenants for promotional events
- Future improvements to Vintage Faire North include a 35' pylon, courtyard enclosure, façade repaint, and additional lighting
- Easily accessible from two of the city's major commercial highway ramps, Pelandale Avenue and Standiford Avenue
- Base population of over 135,000 and an average household income of over \$72,000 within a 5-mile radius
- Area retailers include Target, Macy's, Sears, Starbucks, T-Mobile.
   AT&T, Best Buy, CVS Pharmacy, Office Max, Michael's,
   Applebee's, Wendy's, KFC, Dairy Queen, Bed Bath