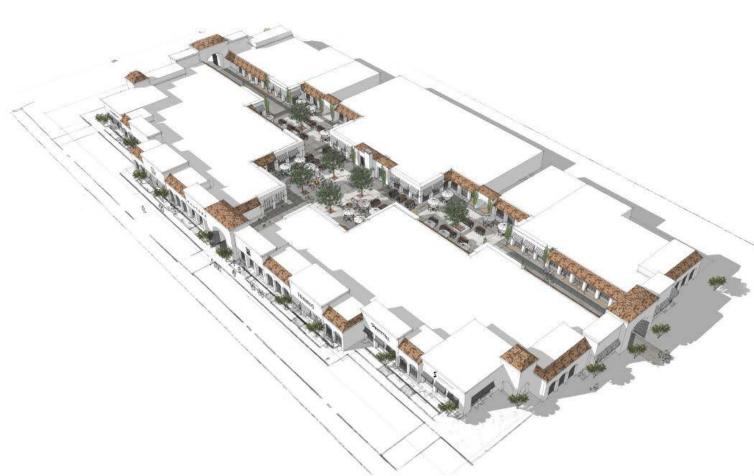

#### PROPERTY HIGHLIGHTS:

- Suites can be demised or combined to accommodate use
- Courtyard area available to tenants for promotional events
- Future improvements to Vintage Faire North include a 35' pylon, courtyard enclosure, façade repaint, and additional lighting
- Easily accessible from two of the city's major commercial highway ramps, Pelandale Avenue and Standiford Avenue
- Base population of over 135,000 and an average household income of over \$72,000 within a 5-mile radius
- Area retailers include Target, Macy's, Sears, Starbucks, T-Mobile.
   AT&T, Best Buy, CVS Pharmacy, Office Max, Michael's,
   Applebee's, Wendy's, KFC, Dairy Queen, Bed Bath