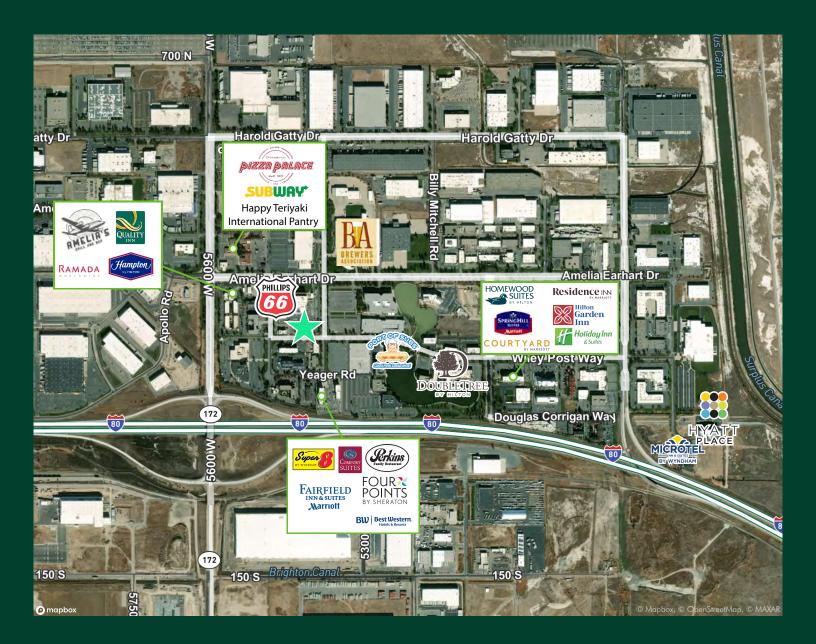

## Property Information

+ Available: 1,000-3,240 RSF

+ Parking Ratio: 5/,1000

+ Located within the Salt Lake International Center

+ Easy access to I-80 and Salt Lake International Airport

+ Great access to amenities