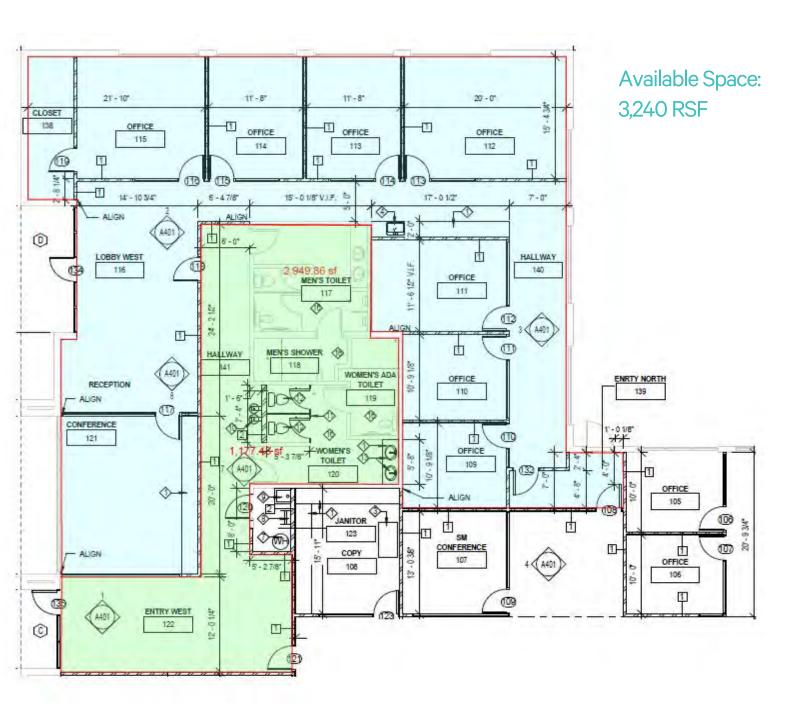

## Property Information

+ Available: 1,000-3,240 RSF

+ Parking Ratio: 5/,1000

+ Located within the Salt Lake International Center

+ Easy access to I-80 and Salt Lake International Airport

+ Great access to amenities

+ Recently upgraded with new paint and parking lot

+ Recently renovated interiors

+ Lease Rate: \$20.00/RSF, Full Service

## Floor Plan

Common Space