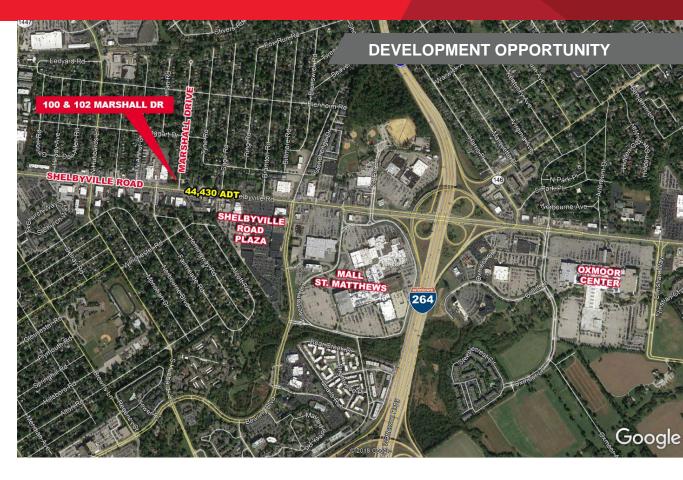

## **PROPERTY FEATURES**

- · Rare St. Matthews infill opportunity
- Highly visible land site with great Shelbyville Road frontage (only ½ mile from I-264)
- Located on the most dominant retail corridor in Louisville's east end - ¼ mile from Shelbyville Road Plaza, ½ mile from Mall St. Matthews and 1 mile from Oxmoor Center
- · Traffic counts in excess of 44,000
- Excellent area demographics
- Zoned C-2