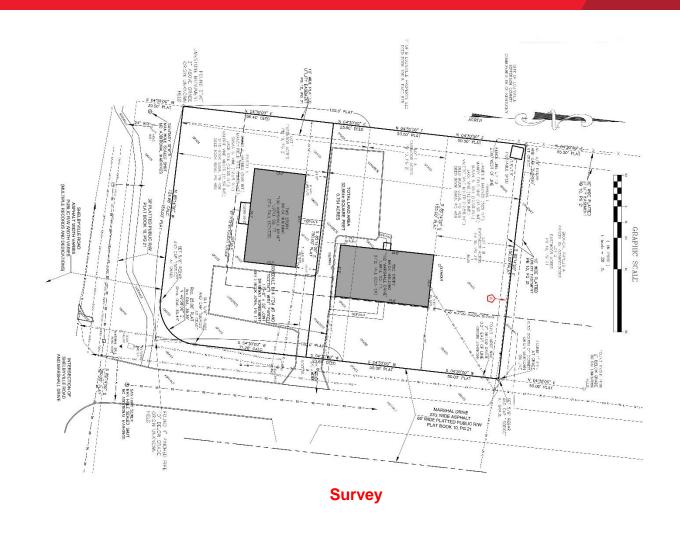

d - ¼ mile from Shelbyville Road Plaza, ½ mile from Mall St. Matthews and 1 mile from Oxmoor Center
- · Traffic counts in excess of 44,000
- Excellent area demographics
- Zoned C-2

| DEMOGRAPHICS  | POPULATION | AVERAGE<br>HOUSEHOLD<br>INCOME |
|---------------|------------|--------------------------------|
| 3 MILE RADIUS | 12,466     | \$87,298                       |
| 5 MILE RADIUS | 88,293     | \$113,085                      |
| 7 MILE RADIUS | 237,781    | \$106,527                      |



For more information, please contact:

CRAIG COLLINS
Senior Director
+1 502 589 5150 ext. 221
ccollins@commercialkentucky.com

333 E. Main Street, Suite 510 Louisville, KY 40202 phone: +1 502 589 5150 www.commercialkentucky.com



## **FOR SALE** 100 & 102 MARSHALL DRIVE

Louisville, KY 40207



For more information, please contact:

**CRAIG COLLINS Senior Director** +1 502 589 5150 ext. 221 ccollins@commercialkentucky.com 333 E. Main Street, Suite 510 Louisville, KY 40202 phone: +1 502 589 5150 www.commercialkentucky.com