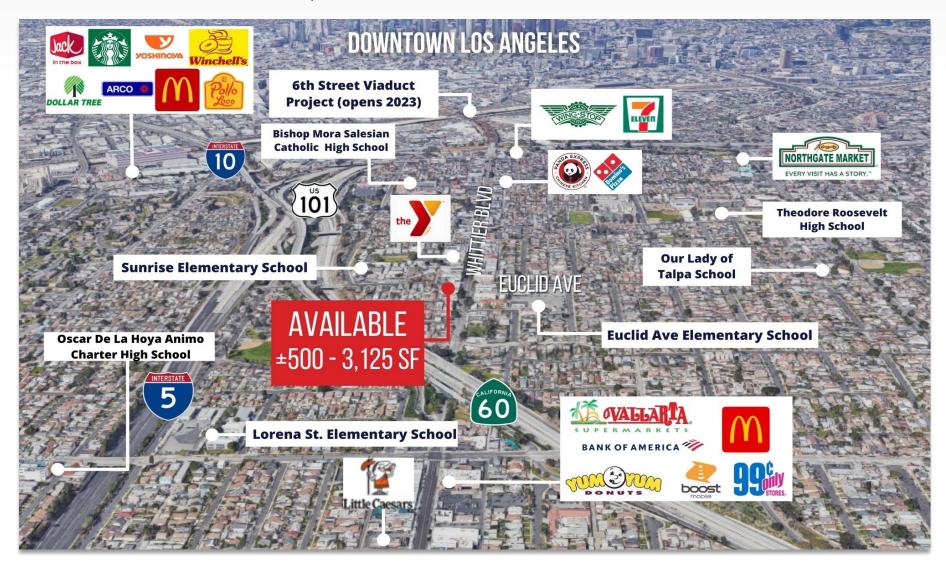

#### **AREA AMENITIES**

- Boyle Heights prime intersection
- Densely populated area over 1,000,000 people within a 5 mile radius
- 8 Schools within a quarter mile
- Close proximity to the I-10, I-5, 101, 710, and 60
  Freeways
- Near downtown development and arts district

#### **Surrounding Area**

Situated just east of Downtown Los Angeles, Boyle Heights is a neighborhood rich with history. Originally occupied by a mix of Jewish, Hispanic and Asian immigrants, the area is now a very well establish lower/middle class Hispanic community. Its close proximity to Downtown Los Angeles, several major freeways, and the Metro Gold Line which passes through make it an ideal location in the Greater Los Angeles Market.

Boyle Heights is primed for a migration of better demographics due to the focus on renovating the Los Angeles River corridor and the new Sixth Street Bridge project that will create a new modern designed vehicular and pedestrian bridge and parks connecting the Arts District with Boyle Heights.