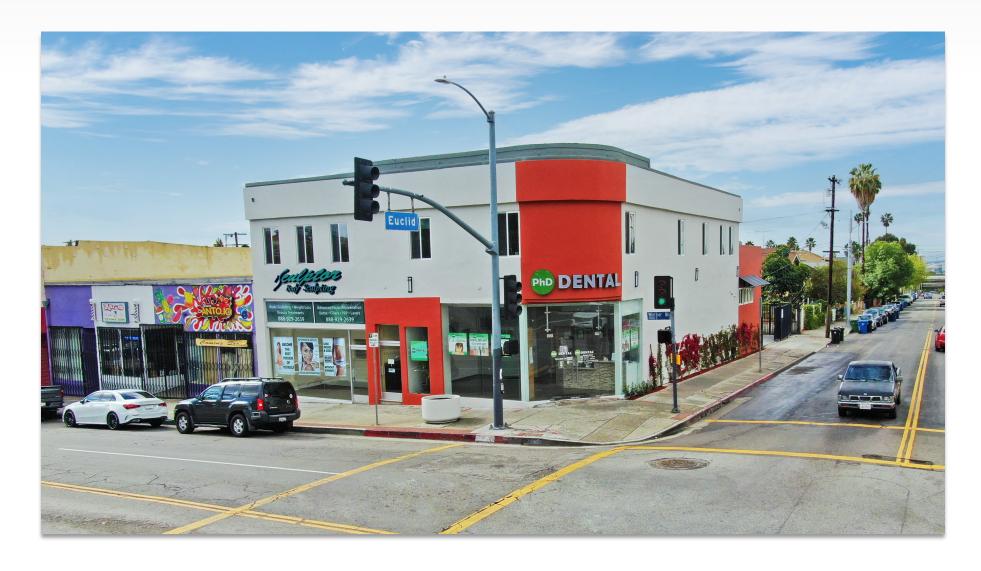

#### **PROPERTY FEATURES**

- First class remodeled exterior
- Approx. 500 SF—3,125 SF 2nd floor office available
- High visibility on a signalized intersection
- Rear access and dedicated parking in a private parking lot

#### **AREA AMENITIES**

- Boyle Heights prime intersection
- Densely populated area over 1,000,000 people within a 5 mile radius
- 8 Schools within a quarter mile
- Close proximity to the I-10, I-5, 101, 710, and 60
  Freeways
- Near downtown development and arts district