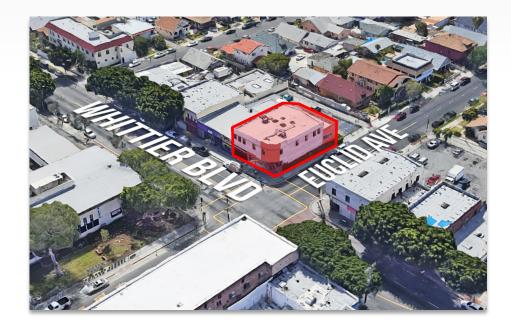

#### **AREA AMENITIES**

- Boyle Heights prime intersection
- Densely populated area over 1,000,000 people within a 5 mile radius
- 8 Schools within a quarter mile
- Close proximity to the I-10, I-5, 101, 710, and 60
  Freeways
- Near downtown development and arts district