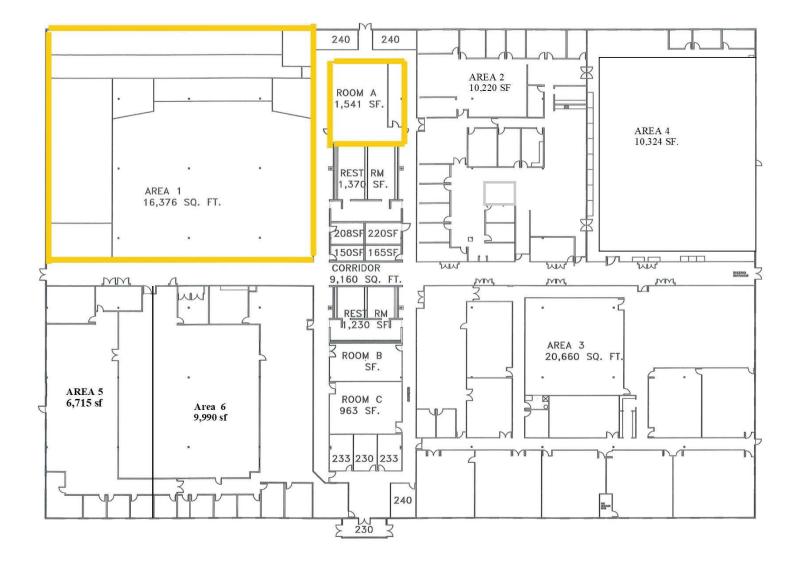

### **PROPERTY DETAILS**

- 20,802 RSF of office/retail space available
- \$12.00 PSF, NNN
- NNN = \$5.25 PSF
- Variety of potential uses including office, R&D, datacenter
- 5/1000 parking
- Heavy power / Fiber available
- · Lowest price for office space in the valley
- Great visibility with easy access to I-5, I-405 and SR-167