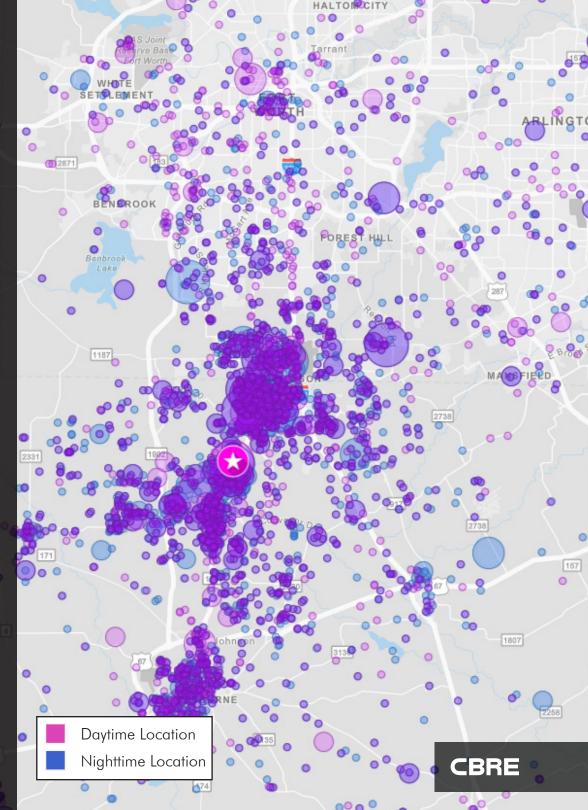

### WHERE ARE LAKEWOOD PLAZA'S VISITORS COMING FROM?

#### MASS MOBILE DATA STUDY ON LAKEWOOD PLAZA

Lakewood Plaza attracts visitors from all over Texas which increases the true market potential for retailers exponentially. The property is not only appealing to the local customer base in Burleson, but also the large amount of people all throughout the state. To illustrate this, the map uses data sourced from a wide range of mobile apps that shows where visitors of Lakewood Plaza are coming from. Therefore, each dot creates an accurate picture of customers that have visited Lakewood Plaza in the past 12 months.

This map was created by CBRE's mobile technology platform called Mass Mobile Data (MMD). MMD is anonymous data gathered from the GPS trackers in one's devices. By analyzing the sophisticated mobile data, CBRE is able to paint a picture of any property's customer base.