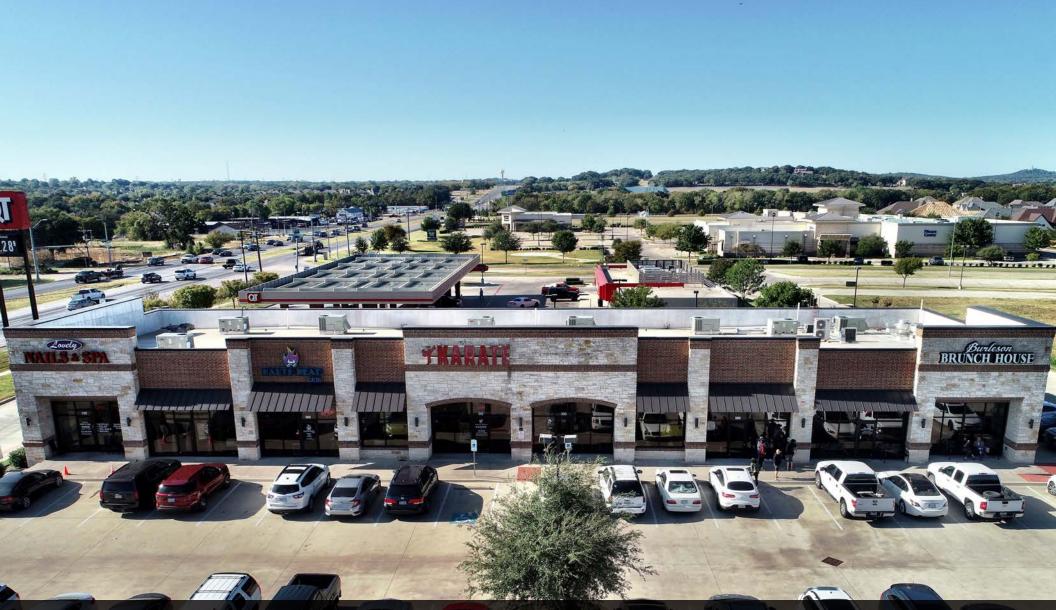

### 2650 SW WILSHIRE BLVD BURLESON, TX

### INVESTMENT HIGHLIGHTS

Rare Texas Asset with Immediate Value-Add Opportunity – Significant upside for buyer to develop two adjacent pad sites

Stabilized Center at 100% Occupancy

**E-Commerce Resistant, Complementary Tenant Mix** – The service oriented tenant lineup is a perfect blend of tenants that serves the Burleson community and the visitors that come to Burleson for their shopping and service needs

Excellent Visibility & Ingress/Egress from Highway 174 – One of the main thoroughfares in Burleson and Johnson County

**Dense Retail Corridor** – Surrounding retailers include Walmart, HEB, Kroger, QuikTrip, Starbucks, O'Reilly Auto Parts, Goodwill, Anytime Fitness, Chase Bank, CVS Pharmacy, U-Haul and many more