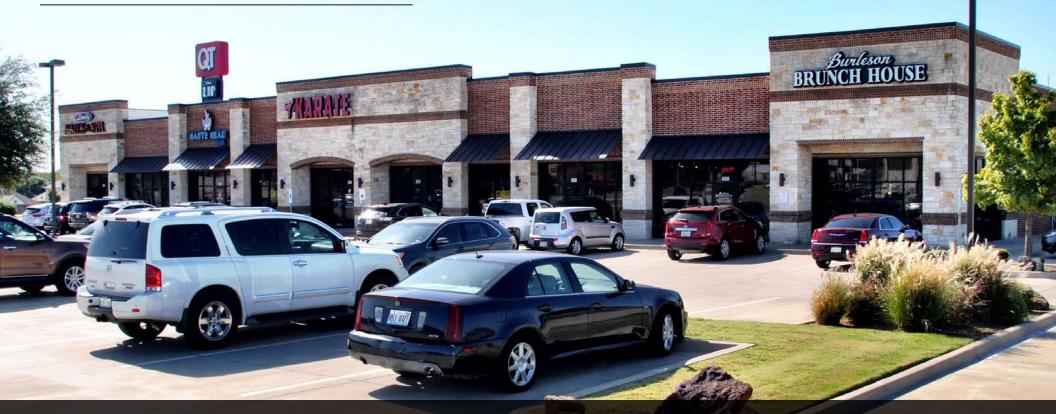

### 2650 SW WILSHIRE BLVD BURLESON, TX

### INVESTMENT HIGHLIGHTS

Rare Texas Asset with Immediate Value-Add Opportunity – Significant upside for buyer to develop two adjacent pad sites

Stabilized Center at 100% Occupancy

**E-Commerce Resistant, Complementary Tenant Mix** – The service oriented tenant lineup is a perfect blend of tenants that serves the Burleson community and the visitors that come to Burleson for their shopping and service needs

Excellent Visibility & Ingress/Egress from Highway 174 – One of the main thoroughfares in Burleson and Johnson County

**Dense Retail Corridor** – Surrounding retailers include Walmart, HEB, Kroger, QuikTrip, Starbucks, O'Reilly Auto Parts, Goodwill, Anytime Fitness, Chase Bank, CVS Pharmacy, U-Haul and many more

**High Quality Construction** – Built in 2011

**Strong Traffic Counts** – Exceed over 37,863 Vehicles Per Day on Highway 174

**Texas has NO State Income Tax** 