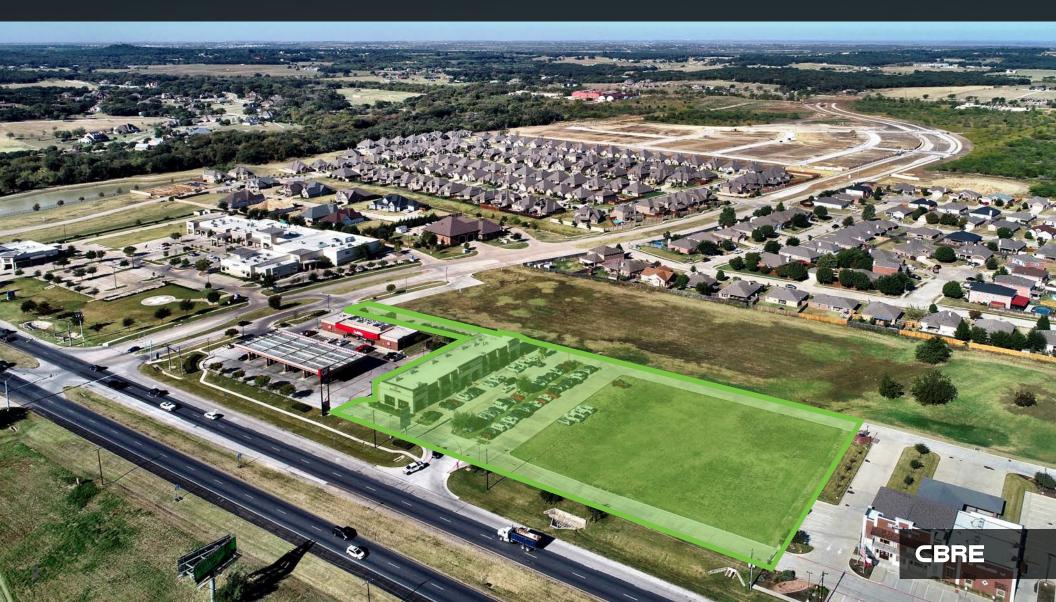

### INVESTMENT HIGHLIGHTS

Rare Texas Asset with Immediate Value-Add Opportunity – Significant upside for buyer to develop two adjacent pad sites

Stabilized Center at 100% Occupancy

**E-Commerce Resistant, Complementary Tenant Mix** – The service oriented tenant lineup is a perfect blend of tenants that serves the Burleson community and the visitors that come to Burleson for their shopping and service needs

## **PROPERTY SURVEY**