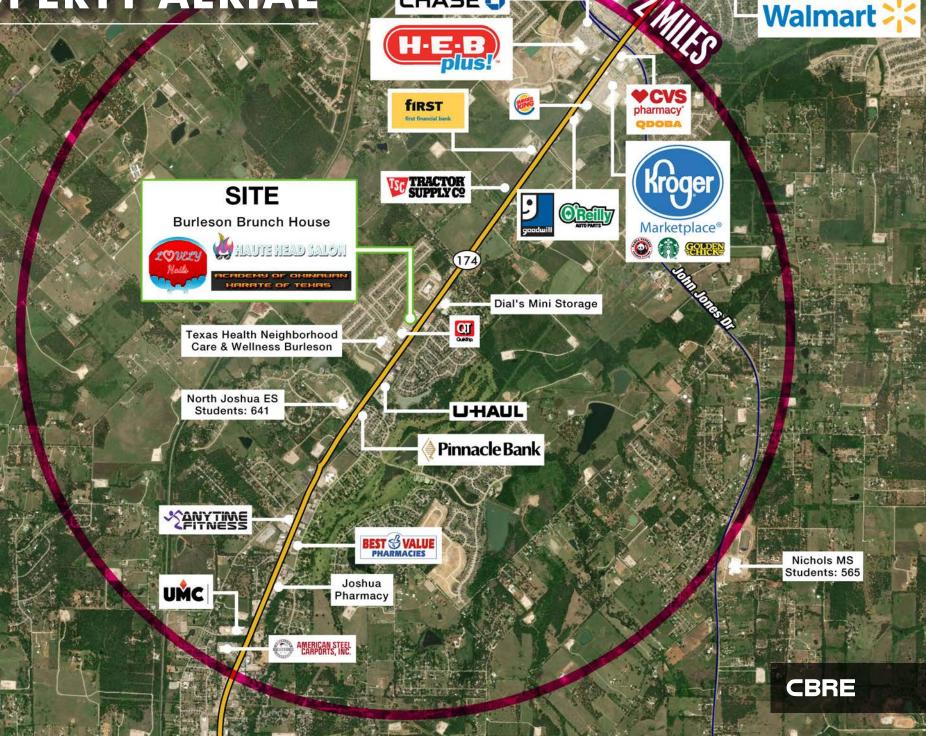

# **PROPERTY AERIAL**

Burleson HS Students:1,627

Students: 451 Hidden Creek Pkwy

J W Norwood ES

CHASE 🗘

Excellent Visibility & Ingress/Egress from Highway 174 – One of the main thoroughfares in Burleson and Johnson County

**Dense Retail Corridor** – Surrounding retailers include Walmart, HEB, Kroger, QuikTrip, Starbucks, O'Reilly Auto Parts, Goodwill, Anytime Fitness, Chase Bank, CVS Pharmacy, U-Haul and many more