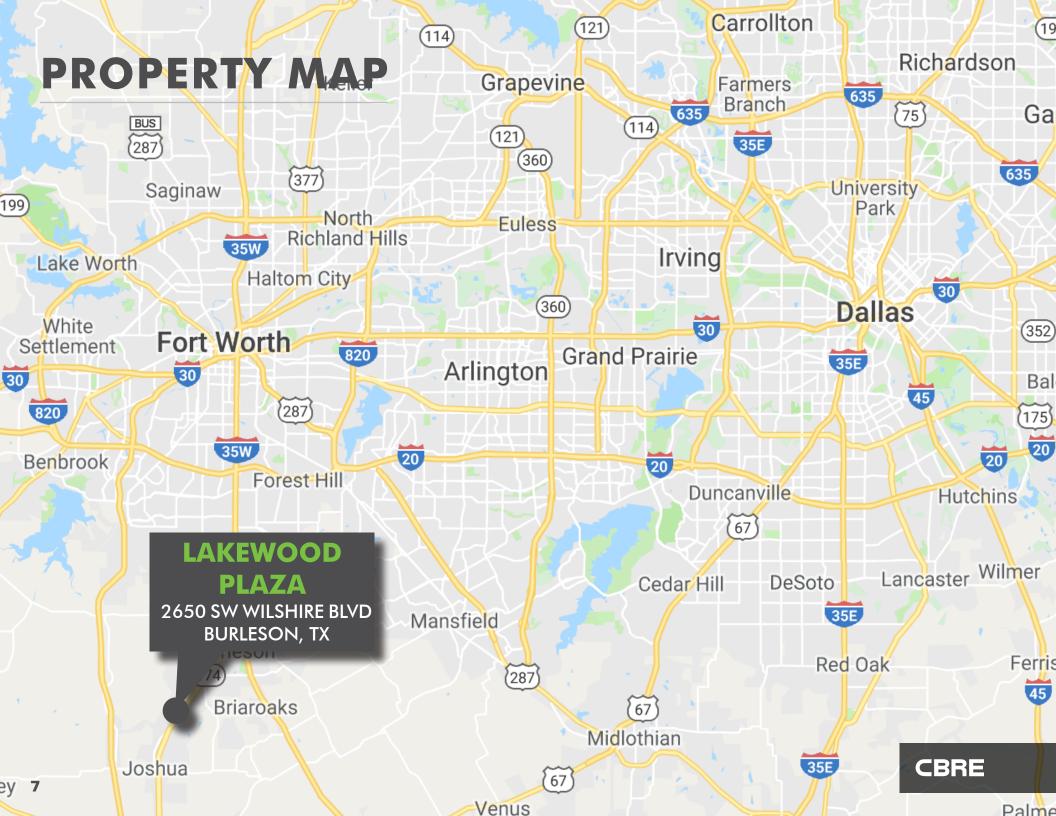

### LAKEWOOD PLAZA + 2 ADJACENT PAD SITES 2650 SW WILSHIRE BLVD | BURLESON, TX 76028