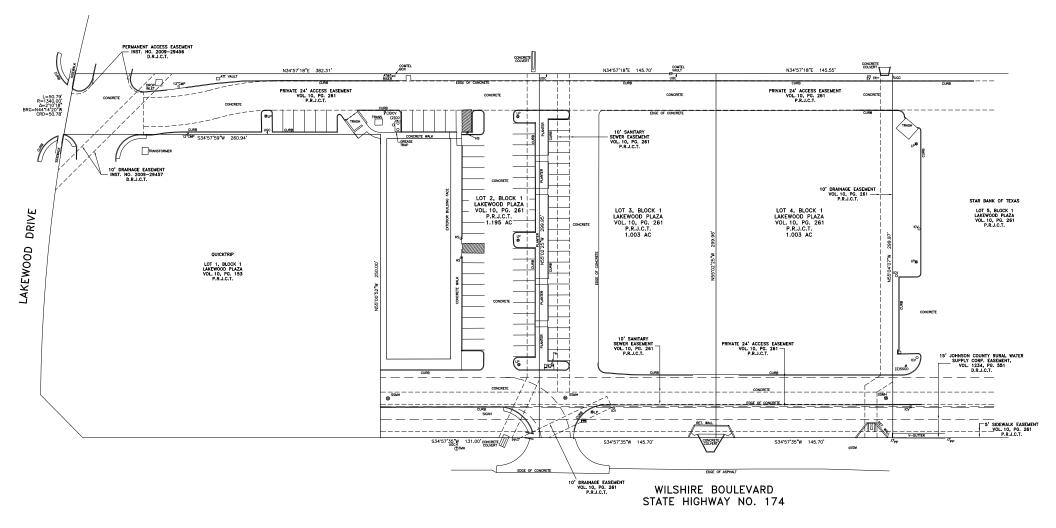

-------|--------|-----------------------|---------------------|---------------------------|---------------|
| LOVELY NAILS & SPA    | 1,600 | 18.08% | SEPTEMBER 2016        | AUGUST 2021         | \$33,600                  | GROSS         |
| HAUTE HEAD SALON      | 1,600 | 18.08% | AUGUST 2018           | JULY 2023           | \$31,200                  | NNN           |
| ACADEMY OF OKINAWAN   | 2,650 | 29.94% | JULY 2015             | JUNE 2022           | \$40,800                  | NNN           |
| BURLESON BRUNCH HOUSE | 3,000 | 33.90% | JUNE 2018             | MAY 2023            | \$54,000                  | NNN           |
| TOTAL OCCUPIED        | 8,850 | 100%   |                       |                     | \$159,600                 |               |



## **PROPERTY SURVEY**





# **PROPERTY AERIAL**

Burleson HS Students:1,627

Students: 451 Hidden Creek Pkwy

J W Norwood ES



CHASE 🗘

### WHERE ARE LAKEWOOD PLAZA'S VISITORS COMING FROM?

#### MASS MOBILE DATA STUDY ON LAKEWOOD PLAZA

Lakewood Plaza attracts visitors from all over Texas which increases the true market potential for retailers exponentially. The property is not only appealing to the local customer base in Burleson, but also the large amount of people all throughout the state. To illustrate this, the map uses data sourced from a wide range of mobile apps that shows where visitors of Lakewood Plaza are coming from. Therefore, each dot creates an accurate picture of customers that have visited Lakewood Plaza in the past 12 months.



This map was created by CBRE's mobile technology platform calle