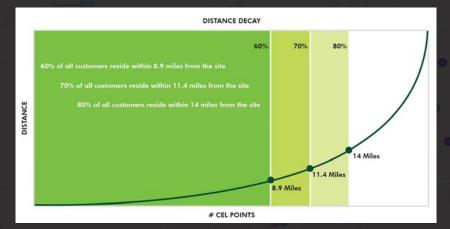

### WHERE ARE LAKEWOOD PLAZA'S VISITORS COMING FROM?

#### MASS MOBILE DATA STUDY ON LAKEWOOD PLAZA

Lakewood Plaza attracts visitors from all over Texas which increases the true market potential for retailers exponentially. The property is not only appealing to the local customer base in Burleson, but also the large amount of people all throughout the state. To illustrate this, the map uses data sourced from a wide range of mobile apps that shows where visitors of Lakewood Plaza are coming from. Therefore, each dot creates an accurate picture of customers that have visited Lakewood Plaza in the past 12 months.

This map was created by CBRE's mobile technology platform called Mass Mobile Data (MMD). MMD is anonymous data gathered from the GPS trackers in one's devices. By analyzing the sophisticated mobile data, CBRE is able to paint a picture of any property's customer base.