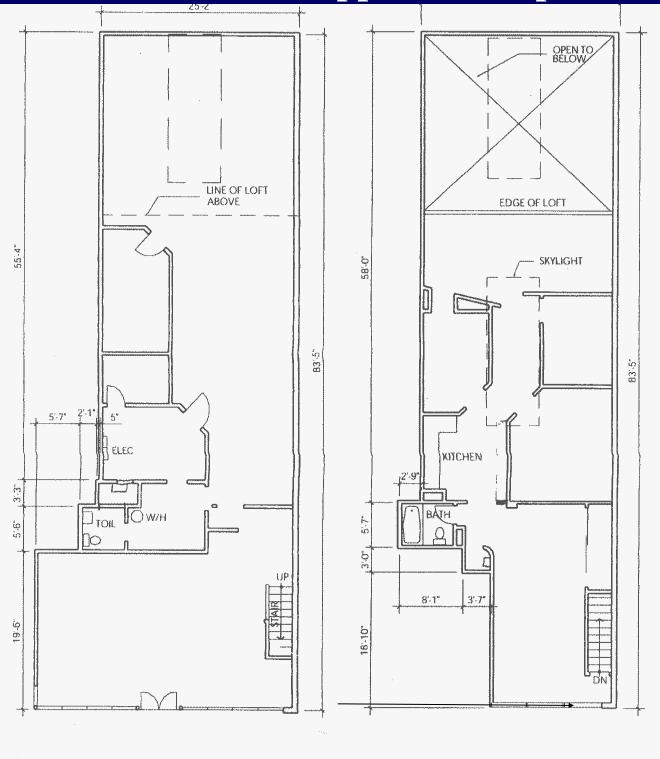

## 743 9th Ave. Approx. floor plan

FIRST FLOOR PLAN

1/8" = 1'-0"

2272 SF

**SECOND FLOOR PLAN** 

1/8" = 1'-0"

1367 SF

Information contained herein has been obtained from a  $3^{rd}$  party. While Owner and Broker believe it is a close approximation of the actual floorplan they do not guarantee or warrant its accuracy, Tenant is responsible to verify all measurements and square footages and determine if space meet its criteria for rent being paid for it.

3639 SF

**A**3

LEASE SPACE

743 9th Avenue First and Second Floor

Floor

08.30.06

743 9th Ave., San Diego CA 92101