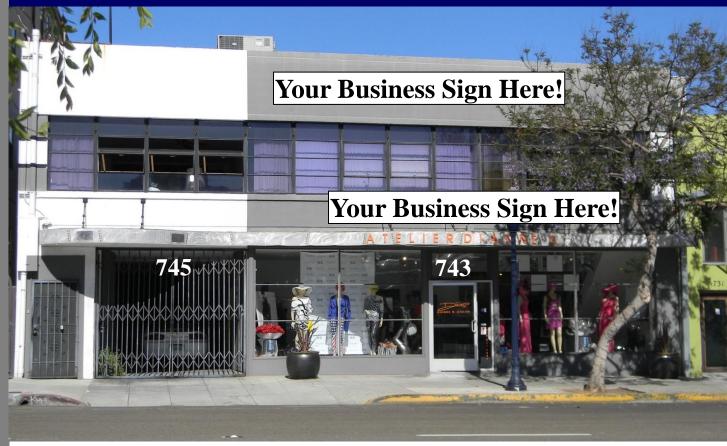

## **Prime East Village Location**

743 9<sup>TH</sup> Ave., San Diego, California

Approx. 3,639 sq. ft. of Creative Office, Retail or Flex Commercial Space

## **FEATURES:**

- \* Great Signage! Located in High Density East Village, with 1000's of residential units within walking distance of Premise.
- st Blocks from PETCO Ballpark, abundant parking close by & good drive by and foot traffic.
- \* Unique 30' High Bay Ceilings in part of Premises, Huge Sky Lights, Operable Windows
- \* 2 Stories of space with  $1^{st}$  Floor approximately 2,272 sq. ft. and  $2^{nd}$  flr. loft area approx. 1,367 (3,669 total). Bathroom on both floors, kitchen on  $2^{hd}$  floor
- \* Most existing wall on 1st floor are not bearing so can possibly be removed
- \* Possible ideal uses include: Creative Office space, Art Studio, Photo Studio, Tech space, Architectural offices, Restaurant, convenience store, clothing, showroom/manufacturing,
- \* Lease Rate: \$1.96 per square foot lease, <u>base year gross lease</u> (no NNN charges, approx. equivalent \$1.28 NNN p.s.f. rate +/-, i.e. operating expense of bldg. are included in base rate)!