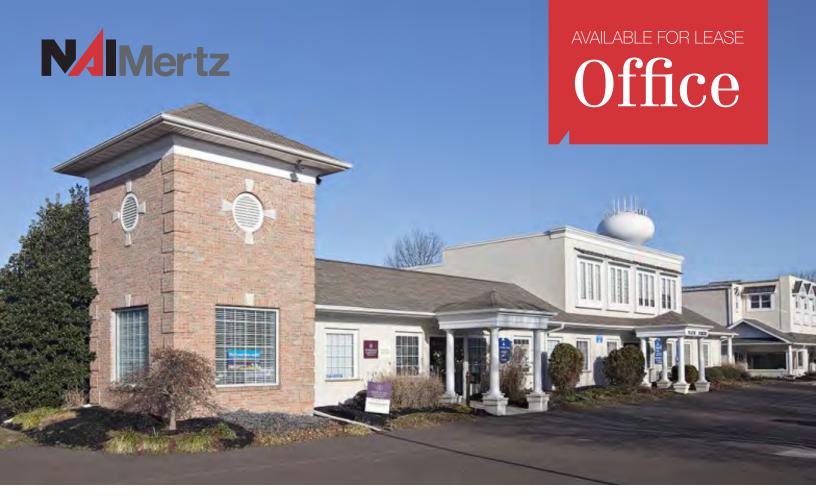

# 963-1009 Street Road

Southampton, Pennsylvania

# **Property Description**

Three buildings make up this highly visible, excellently located office/medical complex on Street Road.

#### NEW SPACE COMING AVAILABLE - CALL FOR DETAILS

- 11,028 SF retail office plaza on 3.67 acres
- Zoning: CC Controlled Commercial
- Uses include but not llimited to administrative offices, professional offices medical offices, educational and religious uses.