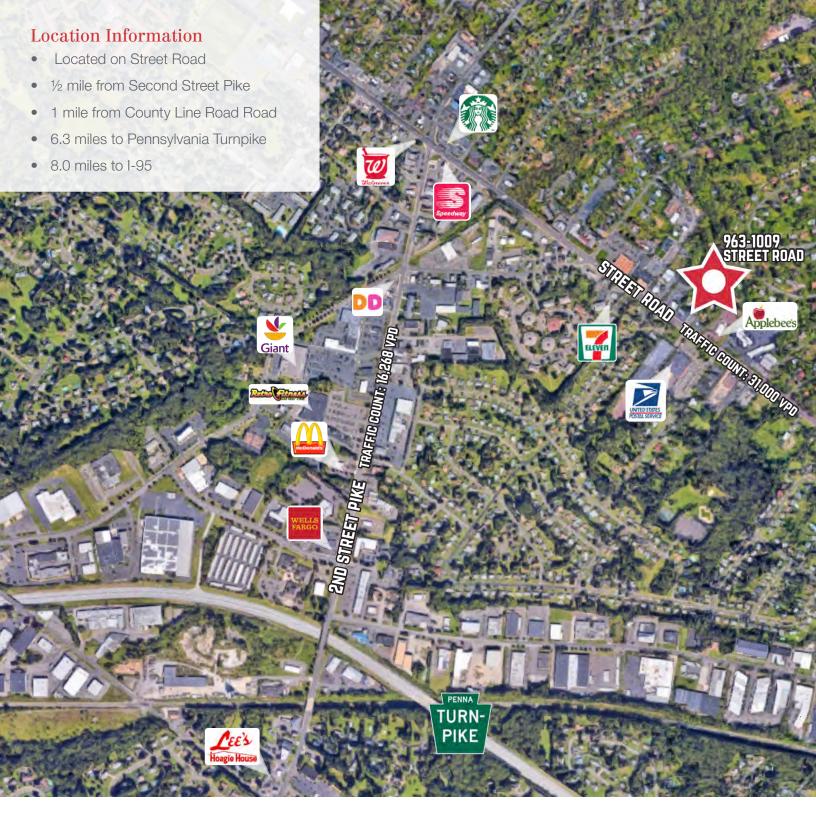

# **Property Description**

Three buildings make up this highly visible, excellently located office/medical complex on Street Road.

#### NEW SPACE COMING AVAILABLE - CALL FOR DETAILS

- 11,028 SF retail office plaza on 3.67 acres
- Zoning: CC Controlled Commercial
- Uses include but not llimited to administrative offices, professional offices medical offices, educational and religious uses.