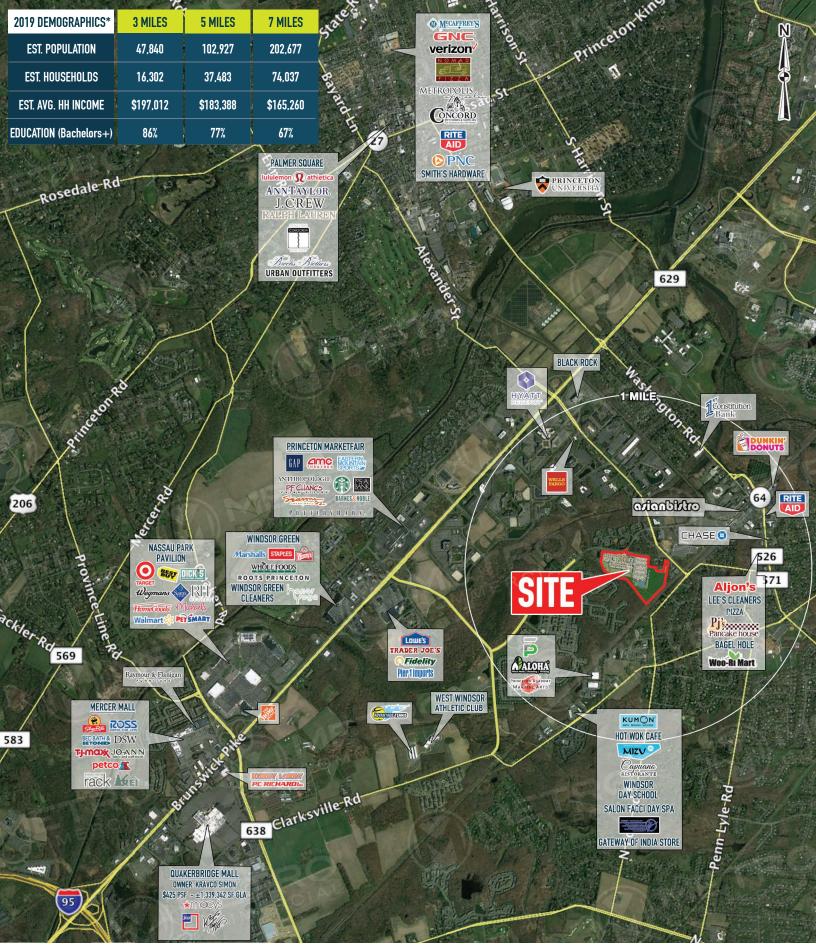

PARC AT PRINCETON JUNCTION WEST WINDSOR TOWNSHIP, NJ

The information and images contained herein are from sources deemed reliable. However, Metro Commercial Real Estate, Inc. makes no representation whatsoever as to their accuracy or authenticity. Images shown may be modified for illustrative purposes. Images may be out-of-date and not current. 6.17.20