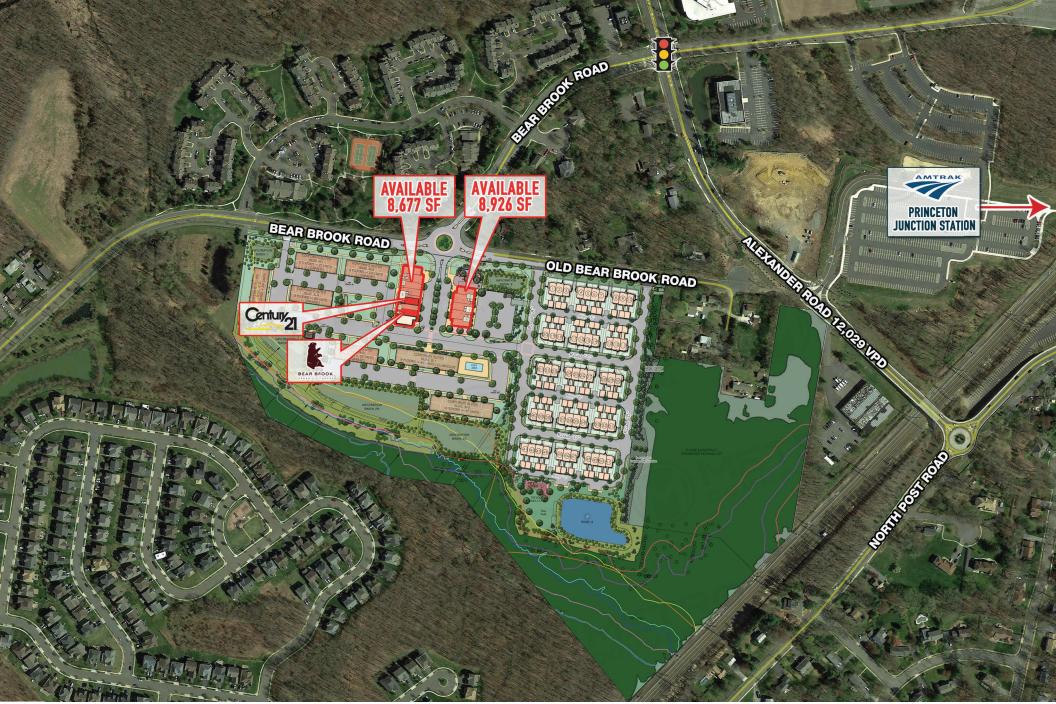

## PARC

AT PRINCETON JUNCTION

MIXED USE RETAIL CENTER
INTEGRATED WITH LUXURY LIVING
17,603 SF AVAILABLE FOR LEASE IMMEDIATELY

get in touch.

PARC AT PRINCETON JUNCTION WEST WINDSOR TOWNSHIP, NJ

The information and images contained herein are from sources deemed reliable. However, Metro Commercial Real Estate, Inc. makes no representation whatsoever as to their accuracy or authenticity. Images shown may be modified for illustrative purposes. Images may be out-of-date and not current. 6.17.20