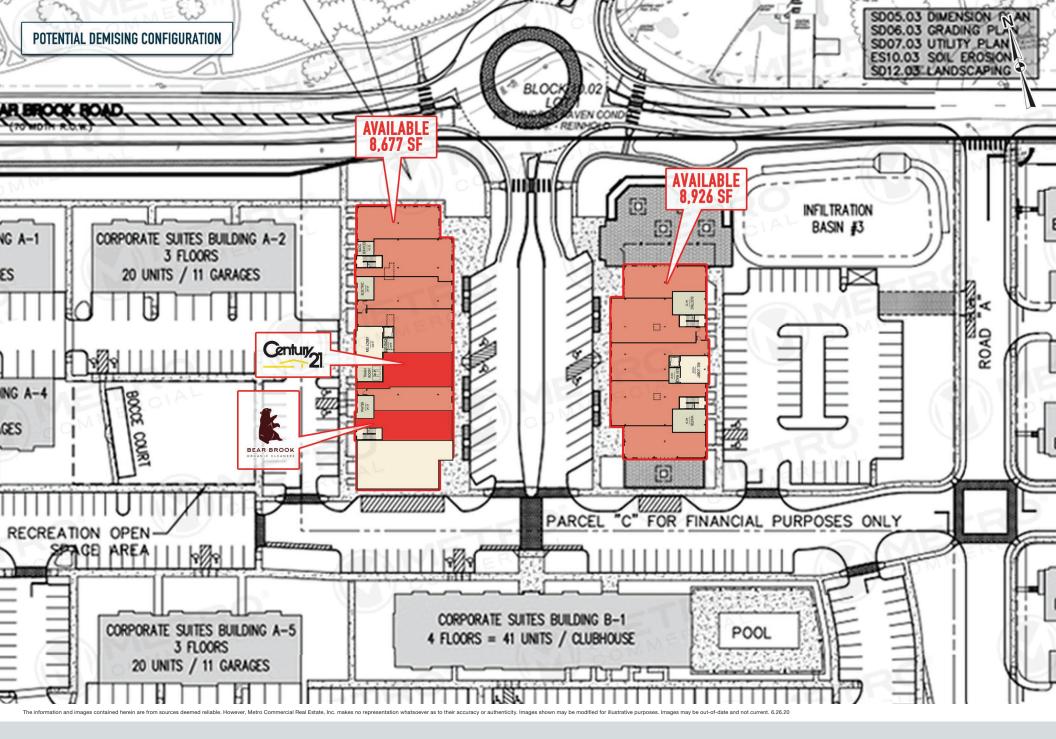

## PARC

AT PRINCETON JUNCTION

MIXED USE RETAIL CENTER
INTEGRATED WITH LUXURY LIVING
17,603 SF AVAILABLE FOR LEASE IMMEDIATELY

get in touch.

PARC AT PRINCETON JUNCTION WEST WINDSOR TOWNSHIP, NJ

The information and images contained herein are from sources deemed reliable. However, Metro Commercial Real Estate, Inc. makes no representation whatsoever as to their accuracy or authenticity. Images shown may be modified for illustrative purposes. Images may be out-of-date and not current. 6.17.20