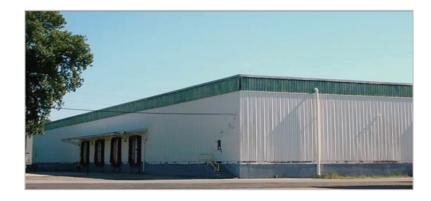

#### > Building Description

Clean distribution space less than a mile to Route 55. Four dock high loading docks, 21' clear ceiling heights and low operating expenses. Available immediately.