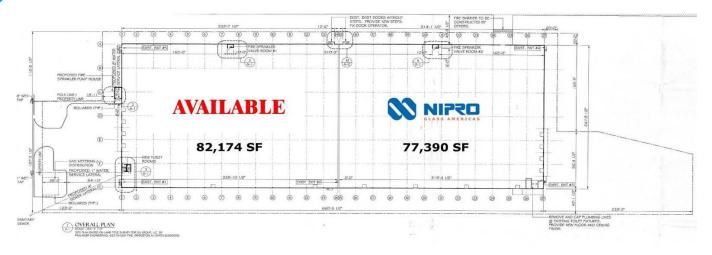

## **AVAILABLE**

### 1403 Wheaton Ave, Millville, NJ

#### Location

- Less than one mile to Route 55 exit 26
- 47 miles to Atlantic City
- 40 miles to Philadelphia

#### Total Building Size

• 159,564 Sq. Ft.

#### Available Space

• 82,174 Sq. Ft.

#### Clear Ceiling Height

• 21'

#### Loading Facilities

· 4 Dock Doors

#### Column Spacing

• 40' by 26'

#### Sprinkler

· Dry System

#### Parking

Potential for some trailer parking

#### > Building Description

Clean distribution space less than a mile to Route 55. Four dock high loading docks, 21' clear ceiling heights and low operating expenses. Available immediately.







# **AVAILABLE**

## 1403 Wheaton Ave, Millville, NJ

#### Aerial View



#### > Site Plan