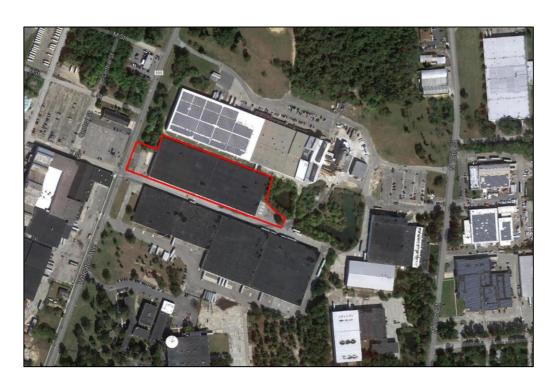

## **AVAILABLE**

### 1403 Wheaton Ave, Millville, NJ

#### Location

- Less than one mile to Route 55 exit 26
- 47 miles to Atlantic City
- 40 miles to Philadelphia

#### Total Building Size

• 159,564 Sq. Ft.

#### Available Space

• 82,174 Sq. Ft.

#### Clear Ceiling Height

• 21'

#### Loading Facilities

· 4 Dock Doors

#### Column Spacing

• 40' by 26'

#### Sprinkler

· Dry System

#### Parking

Potential for some trailer parking

#### > Building Description

Clean distribution space less than a mile to Route 55. Four dock high loading docks, 21' clear ceiling heights and low operating expenses. Available immediately.







# **AVAILABLE**

## 1403 Wheaton Ave, Millville, NJ

#### Aerial View



#### > Site Plan