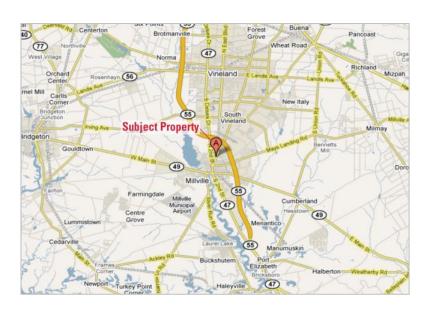

#### Location

- Less than one mile to Route 55 exit 26
- 47 miles to Atlantic City
- 40 miles to Philadelphia