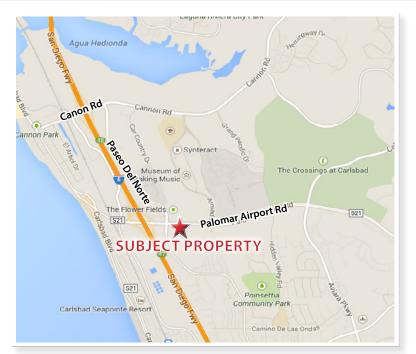

## PROPOSED RETAIL PAD 925 Palomar Airport Rd | Carlsbad, CA 92011

## **Property Highlights**

- 5,600 SF retail building
- Potential for 23 parking spaces
- Unobstructed Palomar Airport Rd frontage
- In between Carl's Jr and Costco
- Less than 1 block from I-5
- 1 mile from beach