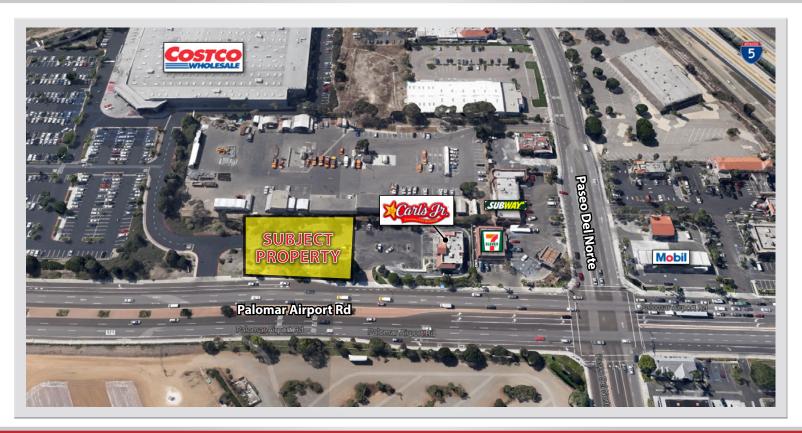

## PROPOSED RETAIL PAD 925 Palomar Airport Rd | Carlsbad, CA 92011

## 5,600 SF BUILDING PAD PROPOSED IN EXCELLENT COASTAL LOCATION

## **Property Highlights**

- 5,600 SF retail building
- Potential for 23 parking spaces
- Unobstructed Palomar Airport Rd frontage
- In between Carl's Jr and Costco
- Less than 1 block from I-5
- 1 mile from beach