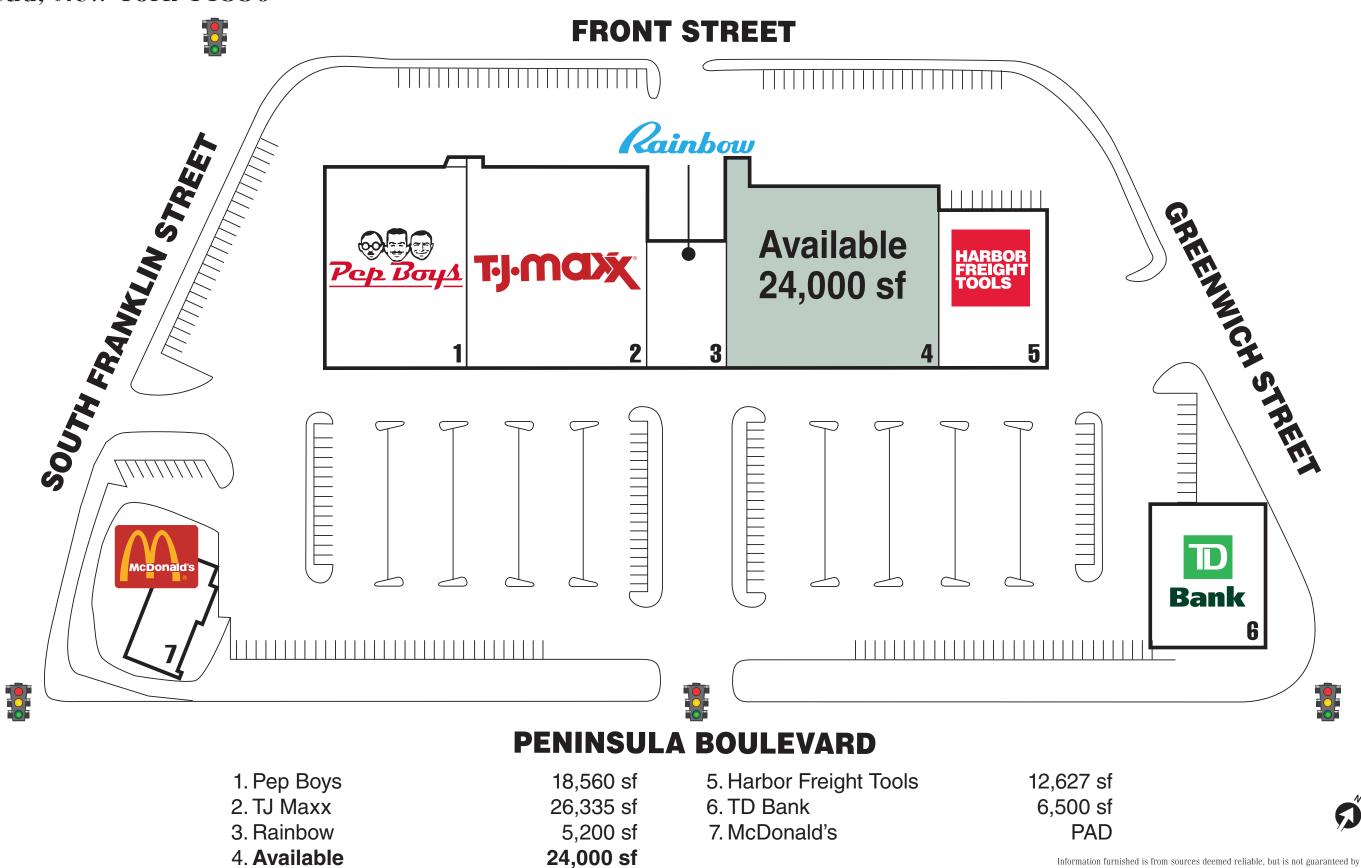

# Hempstead, New York **Hempstead Village Commons** MANAGEMENT LLC

New York 11550. **Community Strip Center** 96,482 sf 430 cars Two way average daily traffic  $\pm 35,000$  cars per day TJ Maxx Pep Boys

Location:

Type: GLA:

**Parking**:

**Traffic:** 

**Major Tenants:** 

**Vital Statistics:** 

dsasso@rdmanagement.com 810 Seventh Avenue, 10th floor

RD Management LLC

**Darren Sasso** 

212-265-6600 x354

New York, NY 10019

Harbor Freight Tools Rainbow

- Adjacent to Hempstead Town Hall
- Located at the junction of four major access roads in Hempstead (Peninsula Boulevard, Front Street, South Franklin Street and Greenwich Street)

Hempstead Village Commons is located in Nassau County at 290 Peninsula Boulevard, between South Franklin Street and Greenwich Street, in Hempstead,

26.335 sf 18,560 sf 12,627 sf 5,200 sf