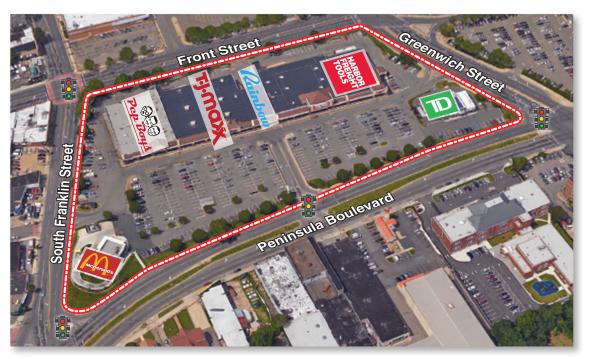

**Darren Sasso** 

212-265-6600 x354

New York, NY 10019

Harbor Freight Tools Rainbow

- Adjacent to Hempstead Town Hall
- Located at the junction of four major access roads in Hempstead (Peninsula Boulevard, Front Street, South Franklin Street and Greenwich Street)

Hempstead Village Commons is located in Nassau County at 290 Peninsula Boulevard, between South Franklin Street and Greenwich Street, in Hempstead,

26.335 sf 18,560 sf 12,627 sf 5,200 sf