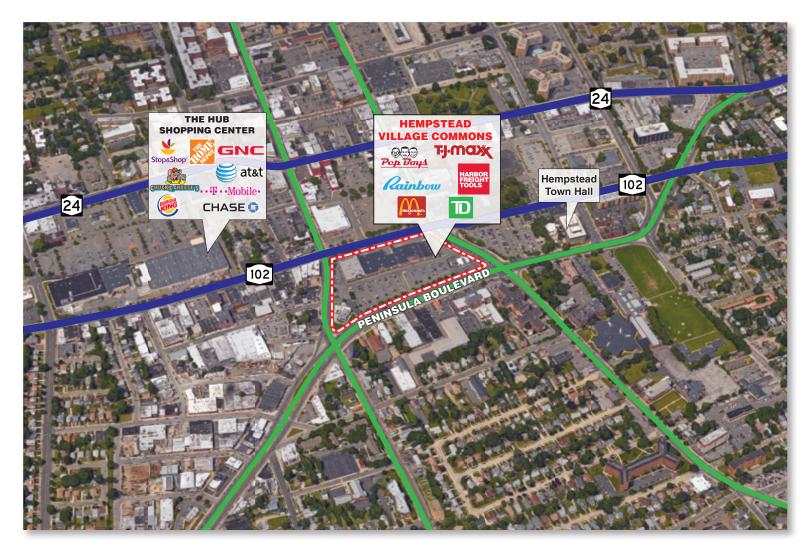

**Darren Sasso** 

212-265-6600 x354

New York, NY 10019

Harbor Freight Tools Rainbow

- Adjacent to Hempstead Town Hall
- Located at the junction of four major access roads in Hempstead (Peninsula Boulevard, Front Street, South Franklin Street and Greenwich Street)

Hempstead Village Commons is located in Nassau County at 290 Peninsula Boulevard, between South Franklin Street and Greenwich Street, in Hempstead,

26.335 sf 18,560 sf 12,627 sf 5,200 sf