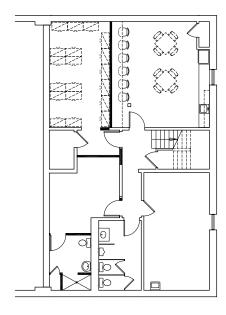

hopping in Downtown Chatham
- Located in close proximity to Routes NJ-24,
  I-78, I-287, I-80 and Garden State Parkway
- 25 minutes to Newark Liberty International Airport



### **Leasing Information:**

**Douglas Rowe** 973.947.9202 Douglas.Rowe@transwestern.com Ryan Prince 973.947.9207 Ryan.Prince@transwestern.com The information provided herein was obtained from sources believed reliable; however, Transwestern makes no guarantees, warranties or representations as to the completeness of accuracy thereof. The presentation of this property is submitted subject to errors, omissions, change of price or conditions, prior to sale or lease, or withdrawl without notice. Copyright © 2020 Transwestern.

# **39 MAIN STREET**

Chatham, NJ



## 1ST FLOOR - 6,000 SF



# **LOWER LEVEL - 1,580 SF**



## **Building Amenities:**

- Potential for high visibility signage
- Zoned for office / medical use
- Plug & Play space, complete with Avaya phone system
- Potential for full building user