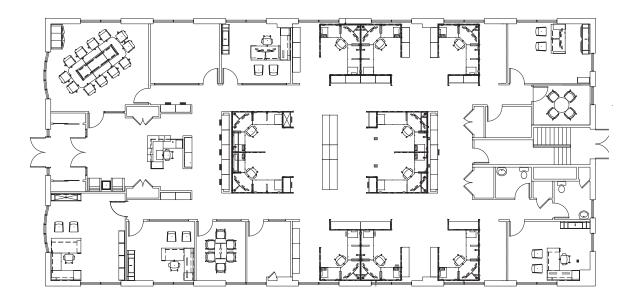

ance to restaurants and retail shopping in Downtown Chatham
- Located in close proximity to Routes NJ-24,
  I-78, I-287, I-80 and Garden State Parkway
- 25 minutes to Newark Liberty International Airport



### **Leasing Information:**

**Douglas Rowe** 973.947.9202 Douglas.Rowe@transwestern.com Ryan Prince 973.947.9207 Ryan.Prince@transwestern.com The information provided herein was obtained from sources believed reliable; however, Transwestern makes no guarantees, warranties or representations as to the completeness of accuracy thereof. The presentation of this property is submitted subject to errors, omissions, change of price or conditions, prior to sale or lease, or withdrawl without notice. Copyright © 2020 Transwestern.

# **39 MAIN STREET**

Chatham, NJ



## 1ST FLOOR - 6,000 SF



# **LOWER LEVEL - 1,580 SF**



## **Building Amenities:**

- Potential for high visibility signage
- Zoned for office / medical use
- Plug & Play space, complete with Avaya phone system
- Potential for full building user