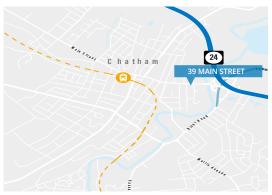

#### **Location Features:**

- Walking distance to restaurants and retail shopping in Downtown Chatham
- Located in close proximity to Routes NJ-24,
  I-78, I-287, I-80 and Garden State Parkway
- 25 minutes to Newark Liberty International Airport