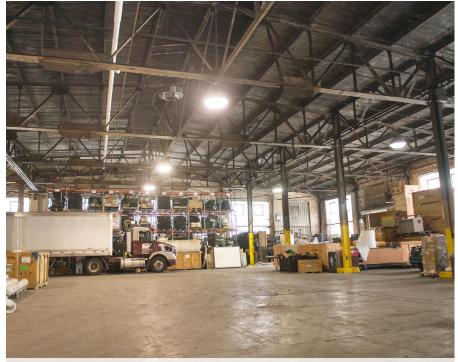

### **FOR SALE**

57,000 SF Easily Divisible Industrial Building

## 2221 W. 43rd Street CHICAGO, IL 60609

### PROPERTY PHOTOS CONTINUED

West Space Warehouse

Office Interior

East Parking Lot

Interior Docks

Middle Warehouse Space