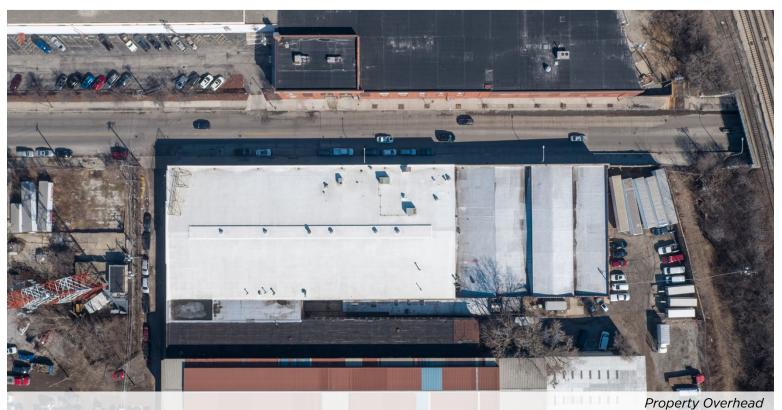

### **FOR SALE**

57,000 SF Easily Divisible Industrial Building

## 2221 W. 43rd Street CHICAGO, IL 60609

### PROPERTY PHOTOS CONTINUED

West Space Warehouse

Office Interior

East Parking Lot

Interior Docks

Middle Warehouse Space