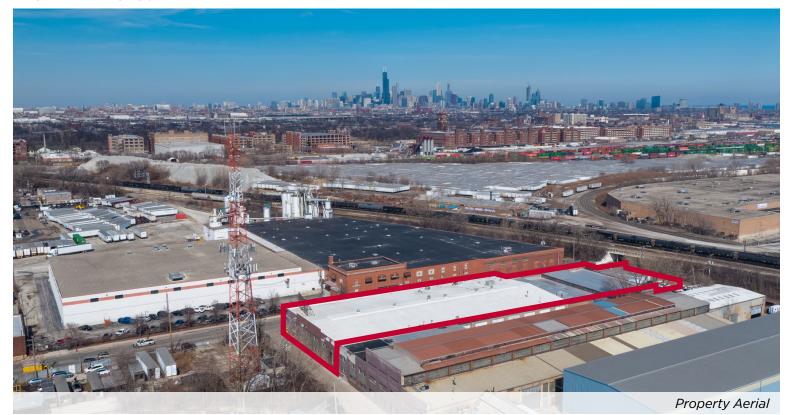

### **FOR SALE**

57,000 SF Easily Divisible Industrial Building

# 2221 W. 43rd Street CHICAGO, IL 60609

### **PROPERTY PHOTOS**