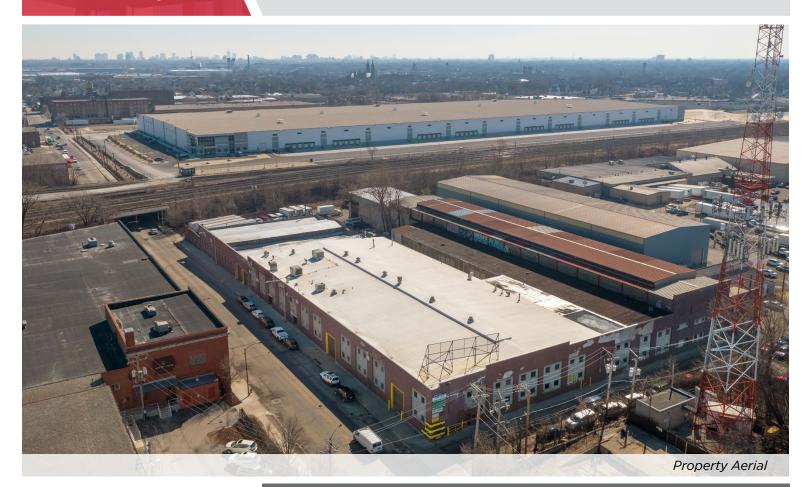

### **FOR SALE**

57,000 SF Easily Divisible Industrial Building

# 2221 W. 43rd Street CHICAGO, IL 60609

### **PROPERTY PHOTOS**