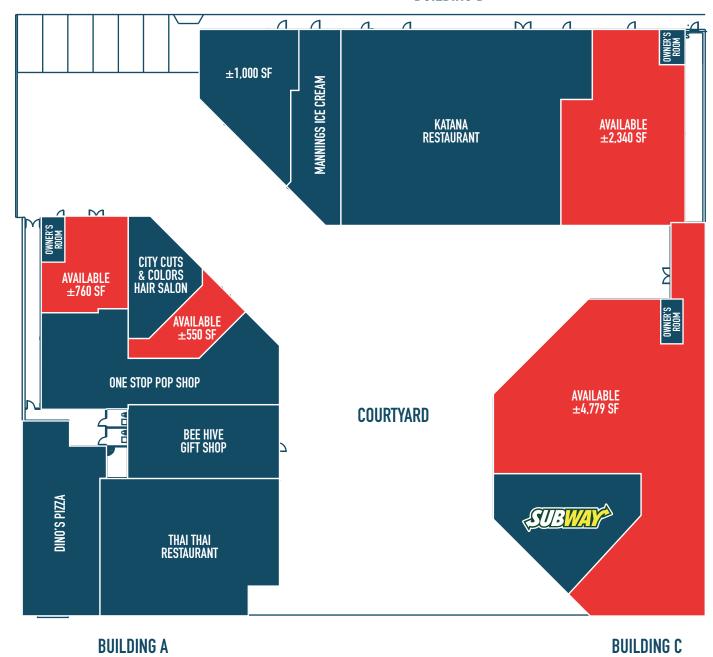

# **41 SOUTH MAIN STREET**

**WILKES-BARRE, PA** 

±550 - 4,779 SF AVAILABLE

property highlights.

- High pedestrian foot traffic
- Dense population
- Situated directly next to Boscov's and Barnes & Nobles
- King's College (+2,700 Students) and Wilkes University (+5,900 Students) less than 1 mile from property
- Owned and Managed by INSALACOM

### **BUILDING B**

The information and images contained herein are from sources deemed reliable. However, Metro Commercial Real Estate, inc. makes no representation whatsoever as to their accuracy or authenticity. Images shown may be modified for illustrative purposes. Images may be out-of-date and not current. 1.9.18