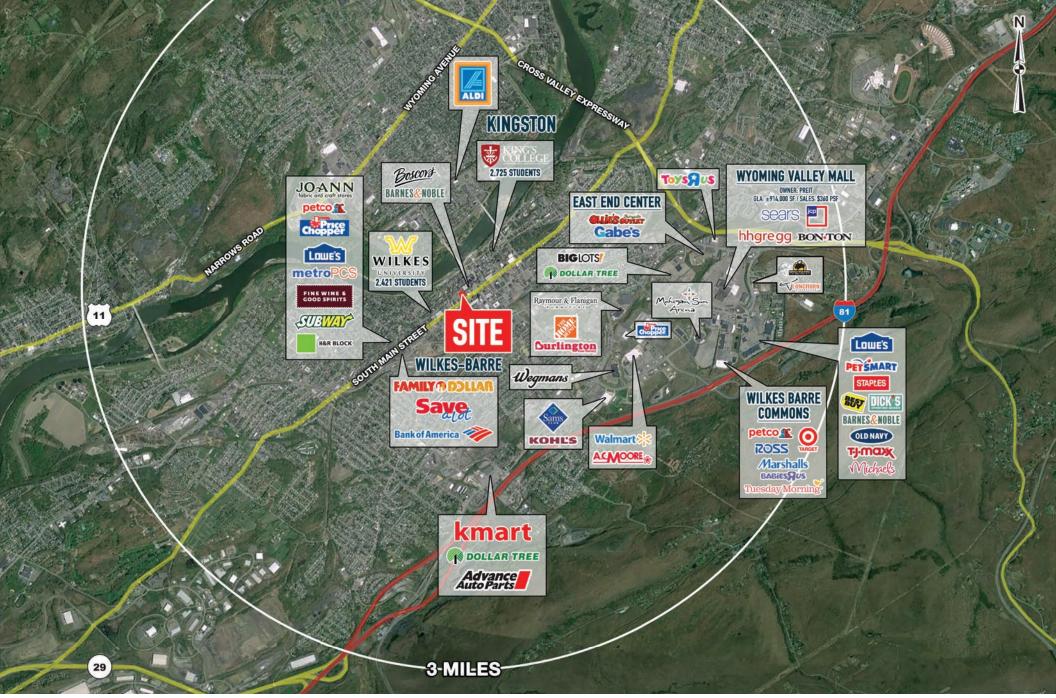

### stats.

| 2016 DEMOGRAPHICS*  | 1 MILE   | 3 MILES  | 5 MILES  |
|---------------------|----------|----------|----------|
| EST. POPULATION     | 22,419   | 87,893   | 115,800  |
| EST. HOUSEHOLDS     | 8,823    | 37,646   | 49,894   |
| EST. AVG. HH INCOME | \$29,628 | \$36,913 | \$38,863 |
| *ECDI 2014          |          |          |          |