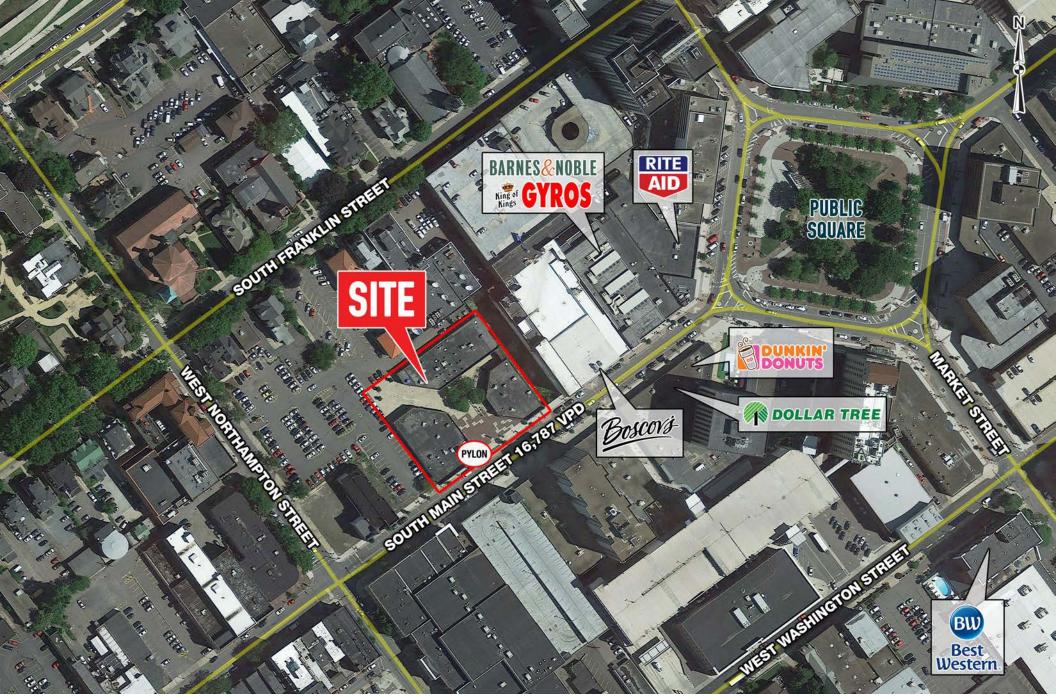

# **41 SOUTH MAIN STREET**

**WILKES-BARRE, PA** 

±550 - 4,779 SF AVAILABLE

property highlights.

- High pedestrian foot traffic
- Dense population
- Situated directly next to Boscov's and Barnes & Nobles
- King's College (+2,700 Students) and Wilkes University (+5,900 Students) less than 1 mile from property
- Owned and Managed by INSALACOM