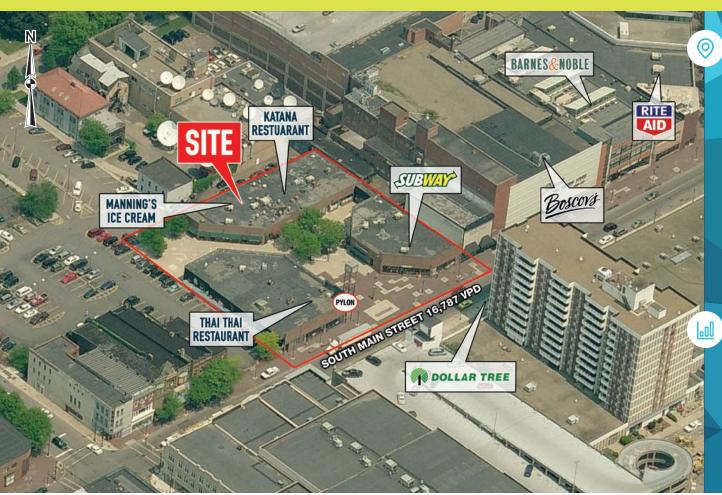

# **41 SOUTH MAIN STREET**

**WILKES-BARRE, PA** 

±550 - 4,779 SF AVAILABLE

property highlights.

- High pedestrian foot traffic
- Dense population
- Situated directly next to Boscov's and Barnes & Nobles
- King's College (+2,700 Students) and Wilkes University (+5,900 Students) less than 1 mile from property
- Owned and Managed by INSALACOM