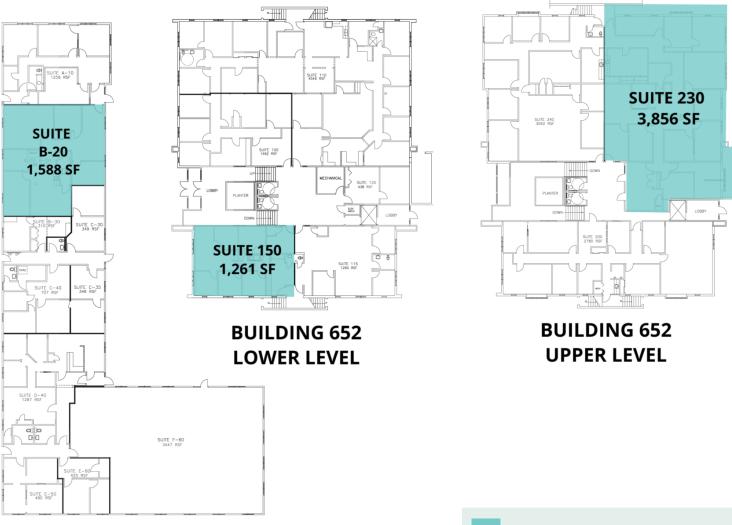

#### LEASE RATE

\$11.50 SF FULL SERVICE (NET OF JANITORIAL) AVAILABLE SF

1,261 - 3,856 SF

Chapel Hill Professional Complex is just south of 10th Street, on Girls School Road on Indianapolis' West side. Immediate access to the Ben Davis High School campus. Many amenities nearby: CVS, Walgreens and Starbucks. Locally owned and managed.

#### AVAILABLE

| LEASE TYPE  |  | FULL SERVICE     |
|-------------|--|------------------|
| TOTAL SPACE |  | 1,261 - 3,856 SF |
| LEASE TERM  |  | NEGOTIABLE       |
| LEASE RATE  |  | \$11.50 SF/YR    |