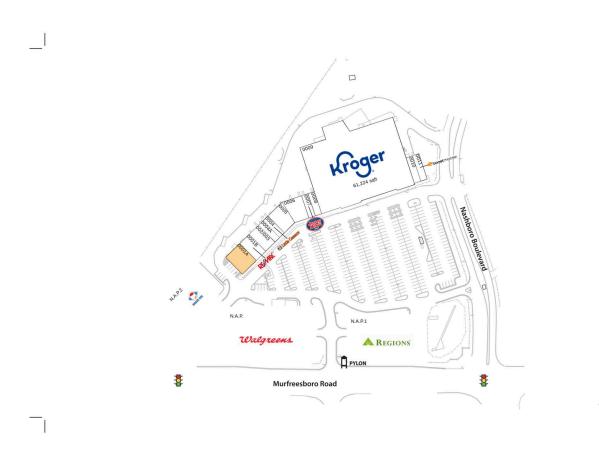

### **Available Space**

0001A 4,200 SF

#### **Current Retailers**

| N.A.P.<br>N.A.P.1<br>N.A.P.2<br>0001B<br>002/003<br>0004<br>0004A<br>0005<br>0006<br>0007<br>0008<br>0009<br>0099 | Walgreens Regions Bank Kroger Fuel Center RE/MAX H & T Home Cooking Little Caesars Pizza No. 1 Chinese Restaurant Hearland Dental Care, Inc. Lake Liquors Jersey Mike's Subs One Hour Nail Kroger Kroger Pharmacy Kiosk The Joint Chiropractic | 0 SF<br>0 SF<br>0 SF<br>2,800 SF<br>2,800 SF<br>1,400 SF<br>1,400 SF<br>3,300 SF<br>3,687 SF<br>1,400 SF<br>1,400 SF<br>61,224 SF<br>1,5F<br>1,600 SF |
|-------------------------------------------------------------------------------------------------------------------|------------------------------------------------------------------------------------------------------------------------------------------------------------------------------------------------------------------------------------------------|-------------------------------------------------------------------------------------------------------------------------------------------------------|
|                                                                                                                   | ,                                                                                                                                                                                                                                              |                                                                                                                                                       |
| 0007<br>0008<br>0009<br>009A<br>0010                                                                              | Jersey Mike's Subs One Hour Nail Kroger Kroger Pharmacy Kiosk The Joint Chiropractic                                                                                                                                                           | 1,400 SF<br>1,400 SF<br>61,224 SF<br>1 SF<br>1,600 SF                                                                                                 |