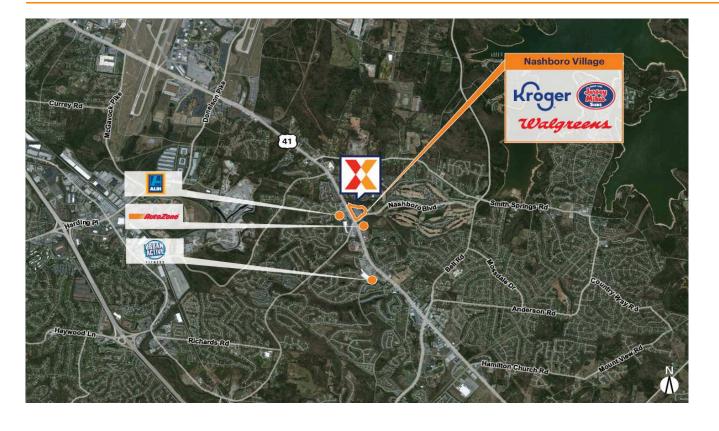

Located in the second most densely populated city in Tennessee with 69,000+ residents within 3 miles

Kroger-anchored center along with national retailers including Walgreens and Jersey Mike's Subs

High visibility on Mursfreesboro Pike from 38,000+ vehicles daily

Close proximity to Nashville International Airport which serves 11MM+ visitors/year