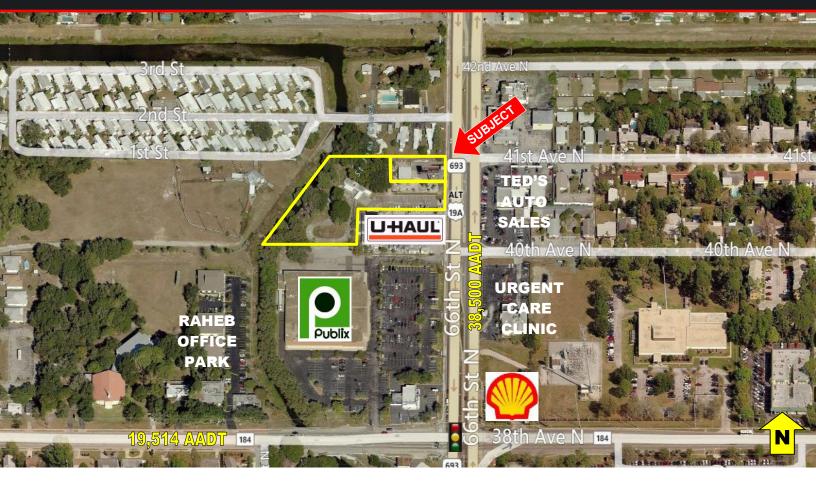

# 66th St COMMERCIAL LAND LEASE

4030 and 4076 66th Street N., St. Petersburg, FL 33709

#### **FEATURES**

- Two parcels for a total of 2.34 acres with approximately 1.88 acres of uplands
- Former Used Car lot on northern parcel; former Go-Kart track on southern parcel
- ❖ 165 LF of Frontage on 66th Street N.
- Median cut on 66th St. at 41st Ave. N. (opposite the entrance to the northern parcel)
- ❖ 3 curb cuts along 66th St. N.
- ❖ Zoning: C-2
- Daily Traffic Count: 38,500

### **ASKING LEASE RATE - Reduced**

\$60,000 per year NNN