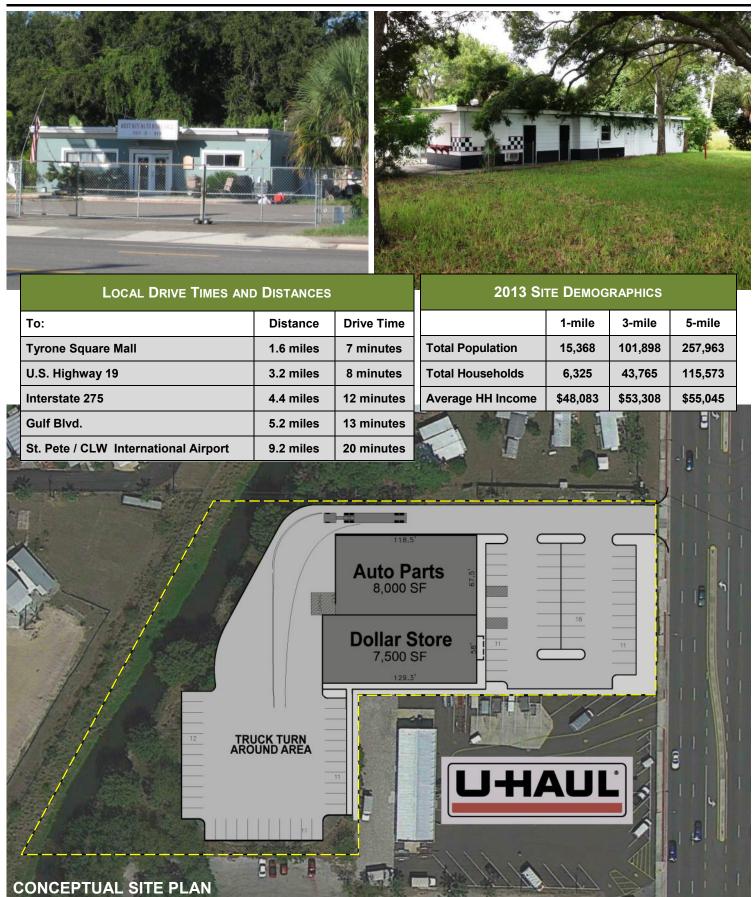

#### **FEATURES**

- Two parcels for a total of 2.34 acres with approximately 1.88 acres of uplands
- Former Used Car lot on northern parcel; former Go-Kart track on southern parcel
- ❖ 165 LF of Frontage on 66th Street N.
- Median cut on 66th St. at 41st Ave. N. (opposite the entrance to the northern parcel)
- ❖ 3 curb cuts along 66th St. N.
- ❖ Zoning: C-2
- Daily Traffic Count: 38,500

#### 66th St COMMERCIAL LAND LEASE

4030 & 4076 66th Street N., St. Petersburg, FL 33709

Any information given herein is obtained from sources considered reliable. However, we are not responsible for misstatement of facts, errors, omissions, prior sale, withdrawal from market, modification of mortgage commitment, terms and considerations, or change in price without notice. The information supplied herein is for informational purposes only and shall not contain a warranty or assurance that said information is correct. Any person intending to rely upon the information supplied herein should verify said information independently.