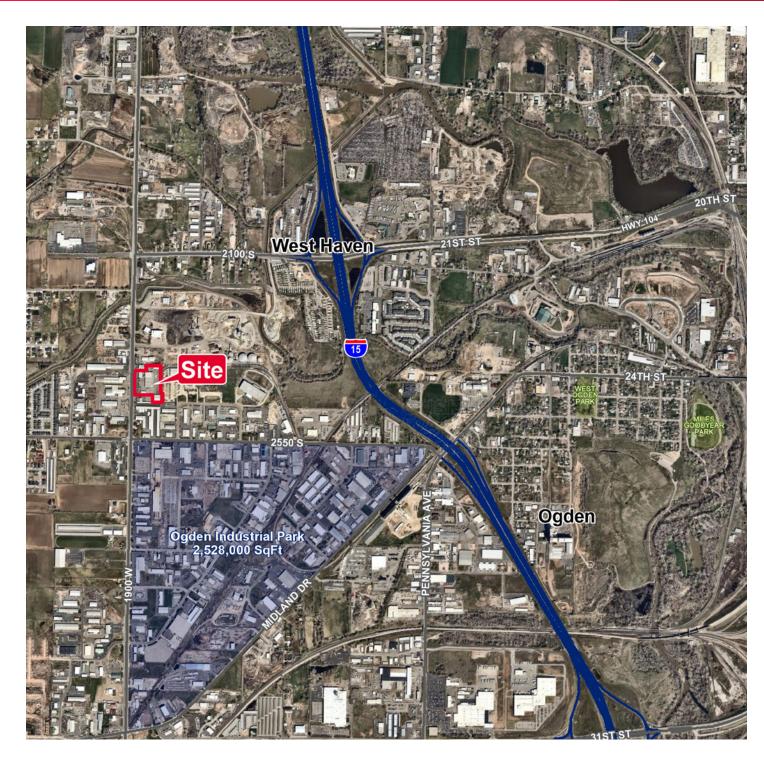

FOR LEASE

**BMC West Facility** 2380 South 1900 West / West Haven, Utah 5.4 ACRE RAIL SERVED INDUSTRIAL PROPERTY

FOR LEASE

**Craig Boyer** Associate Director / Retail Specialist +1 8017845321 craig.boyer@cushwake.com

## **BMC West Facility** 2380 South 1900 West / West Haven, Utah 5.4 ACRE RAIL SERVED INDUSTRIAL PROPERTY

- Zoning- M-1
- APN # 15-068-0011

372 24<sup>th</sup> Street, Suite 320 Ogden, Utah 84401 Main +1 801 525 3000 Fax +1 801 525 9596 cushmanwakefield.com

FOR LEASE

**BMC West Facility** 2380 South 1900 West / West Haven, Utah 5.4 ACRE RAIL SERVED INDUSTRIAL PROPERTY