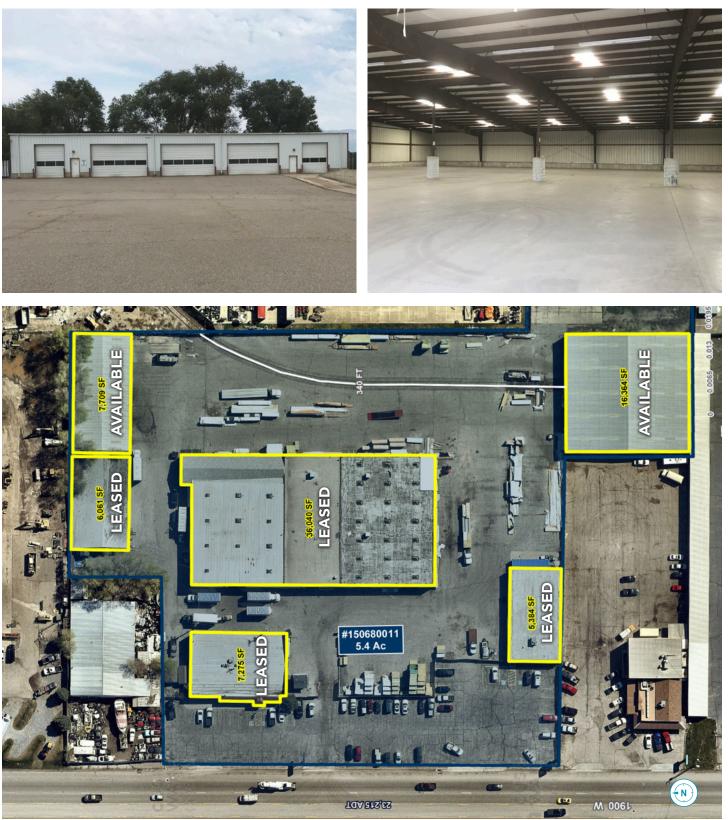

## **Property Highlights**

- Size: 7,709 SF 16,364 SF Available
- Lease Rate: \$0.50 \$0.65 PSF/NNN
- 340 ft Rail Spur

## **BMC West Facility** 2380 South 1900 West / West Haven, Utah 5.4 ACRE RAIL SERVED INDUSTRIAL PROPERTY

- Zoning- M-1
- APN # 15-068-0011

372 24<sup>th</sup> Street, Suite 320 Ogden, Utah 84401 Main +1 801 525 3000 Fax +1 801 525 9596 cushmanwakefield.com

## **Buildings:**

Lumber warehouse - 16,900 SF

- Metal truss building
- 2- ground level doors 20' x 14'
- Clear height 15' with 22' on center

Two storage warehouses - north end of property 7,709 SF & 6,061 SF

- Metal buildings
- 4 ground level doors 3- 20' x 12' and 1- 10' x 12'
- 1 dock high door 10' x 12'

Lumber yards will be precluded from operating on site.

**Craig Boyer** Associate Director / Retail Specialist +1 801 784 5321 craig.boyer@cushwake.com