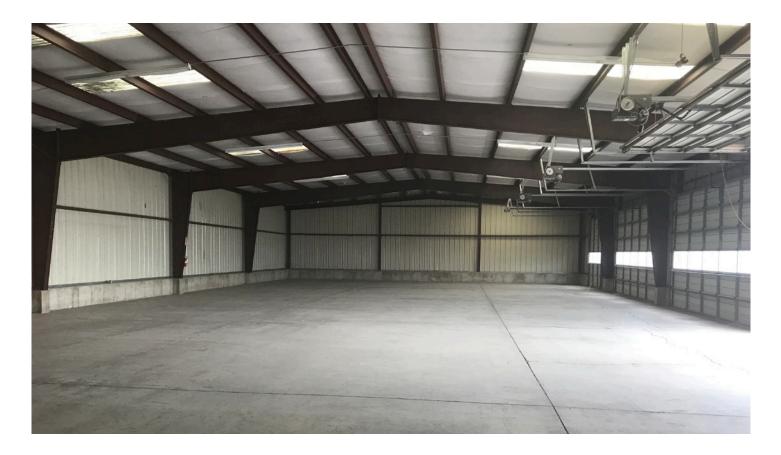

## **Buildings:**

Lumber warehouse - 16,900 SF

- Metal truss building
- 2- ground level doors 20' x 14'
- Clear height 15' with 22' on center

Two storage warehouses - north end of property 7,709 SF & 6,061 SF

- Metal buildings
- 4 ground level doors 3- 20' x 12' and 1- 10' x 12'
- 1 dock high door 10' x 12'

Lumber yards will be precluded from operating on site.

**Craig Boyer** Associate Director / Retail Specialist +1 801 784 5321 craig.boyer@cushwake.com