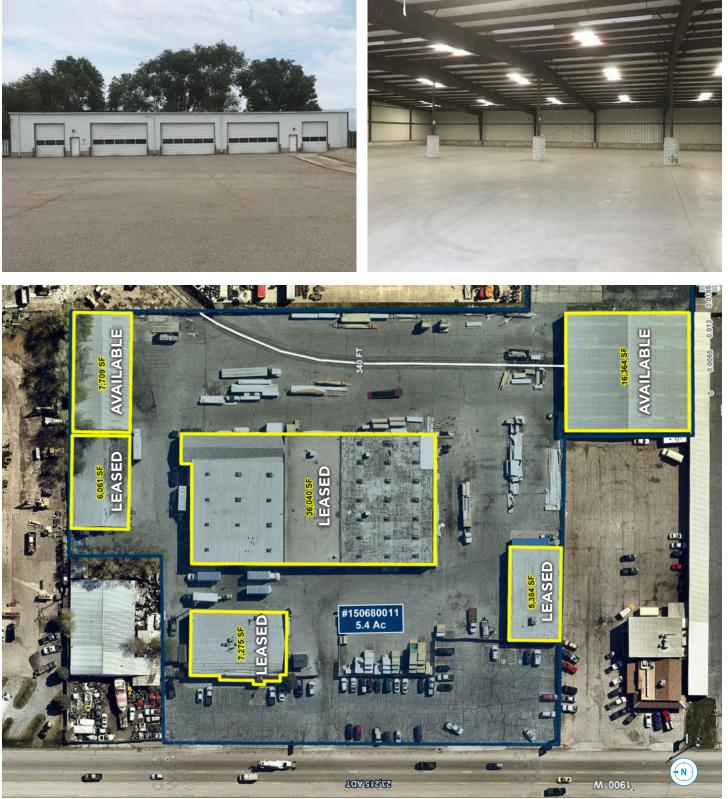

## **Property Highlights**

- Size: 7,709 SF 16,364 SF Available
- Lease Rate: \$0.50 \$0.65 PSF/NNN
- 340 ft Rail Spur

## **Buildings:**

Lumber warehouse - 16,900 SF

- Metal truss building
- 2- ground level doors 20' x 14'
- Clear height 15' with 22' on center

Two storage warehouses - north end of property 7,709 SF & 6,061 SF

- Metal buildings
- 4 ground level doors 3- 20' x 12' and 1- 10' x 12'
- 1 dock high door 10' x 12'

Lumber yards will be precluded from operating on site.

**Craig Boyer** Associate Director / Retail Specialist +1 801 784 5321 craig.boyer@cushwake.com