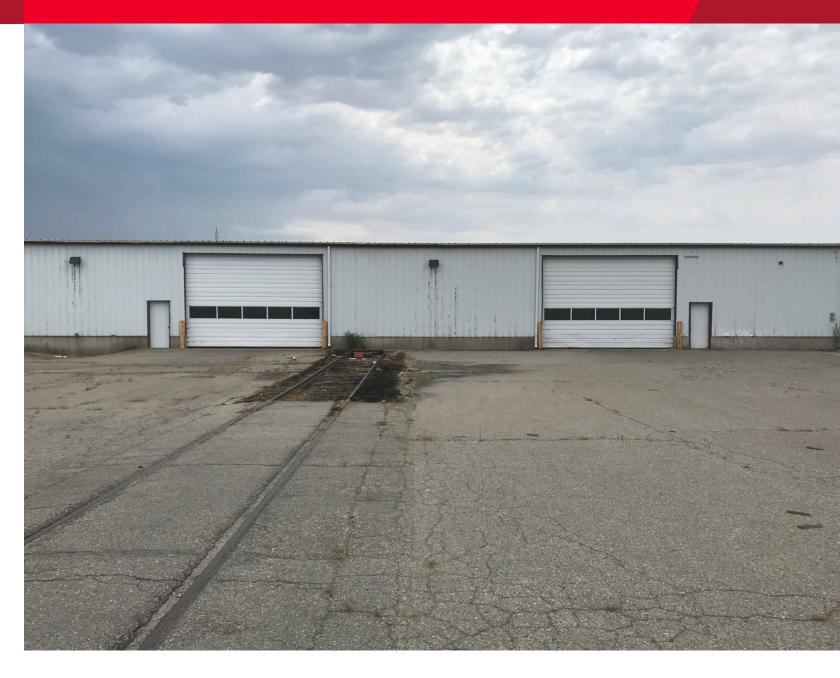

## **Buildings:**

Lumber warehouse - 16,900 SF

- Metal truss building
- 2- ground level doors 20' x 14'
- Clear height 15' with 22' on center

Two storage warehouses - north end of property 7,709 SF & 6,061 SF

- Metal buildings
- 4 ground level doors 3- 20' x 12' and 1- 10' x 12'
- 1 dock high door 10' x 12'

Lumber yards will be precluded from operating on site.

**Craig Boyer** Associate Director / Retail Specialist +1 801 784 5321 craig.boyer@cushwake.com