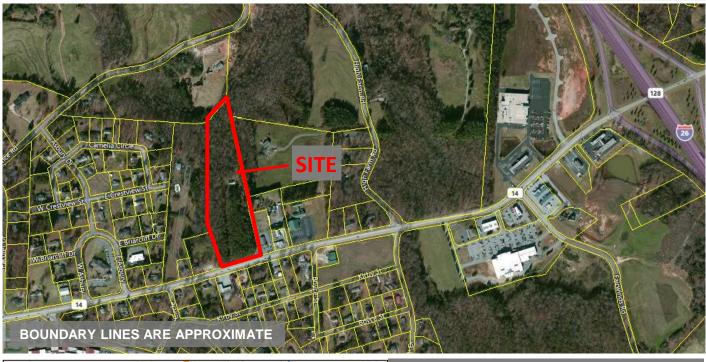

EXCELLENT COMMERCIAL, INDUSTRIAL OR RESIDENTIAL SITE

1509 E. RUTHERFORD STREET 9.98+/- ACRES NEAR I-26

LANDRUM, SC 29356

SITE ANALYSIS

COMMERCIAL SALES

DEVELOPMENT

- 9.98+/- Acres
- Excellent Development Potential
- Conveniently Located Near I-26 and Downtown Landrum
- 350+ Feet of Frontage on E.
   Rutherford Street, (Highway 11)
- Public Water, Sewer and Natural Gas Available to the Site
- Demographics Available Upon Request