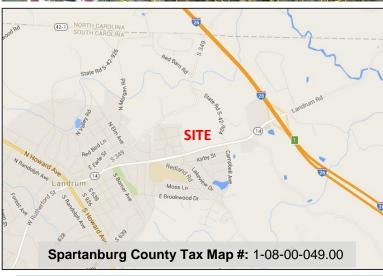

EXCELLENT COMMERCIAL, INDUSTRIAL OR RESIDENTIAL SITE

1509 E. RUTHERFORD STREET 9.98+/- ACRES NEAR I-26

LANDRUM, SC 29356

SITE ANALYSIS

COMMERCIAL SALES

DEVELOPMENT

- 9.98+/- Acres
- Excellent Development Potential
- Conveniently Located Near I-26 and Downtown Landrum
- 350+ Feet of Frontage on E.
   Rutherford Street, (Highway 11)
- Public Water, Sewer and Natural Gas Available to the Site
- Demographics Available Upon Request