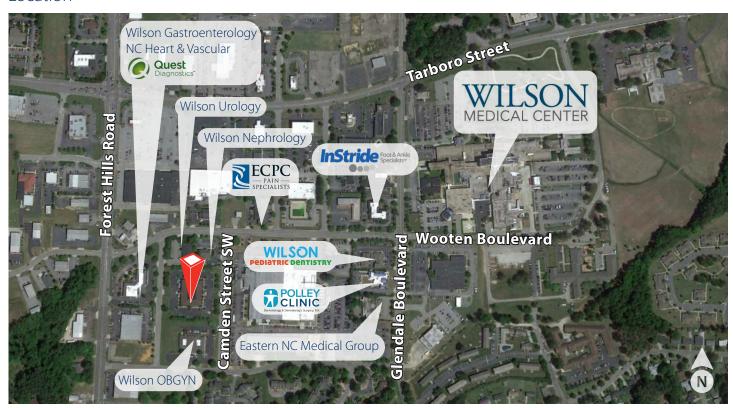

# 2402 Camden Street SW



# Opportunity

- Two non-adjacent medical condominiums for lease or purchase
- Extensive plumbing in place
- Built in 1998
- Available: Suite 100 (2,480 sf) and Suite 500 (2,903 sf)

#### Location

 Located less than one-half mile from Wilson Medical Center

#### Rental Rate

- \$15.50/sf, MG
- Tenant responsible for electricity and janitorial

#### Purchase Price

- \$175.00/sf
- Suite 100: \$434,000
- Suite 500: \$508,025

Janet Clayton, Principal D 919 420 1581 janet.clayton@avisonyoung.com 5440 Wade Park Boulevard Suite 200 Raleigh, NC 27607 919 785 3434





#### Location





avisonyoung.com

**Janet Clayton**, Principal D 919 420 1581 janet.clayton@avisonyoung.com

## Floor Plan | Suite 100



# Floor Plan | Suite 500





avisonyoung.com

**Janet Clayton**, Principal D 919 420 1581 janet.clayton@avisonyoung.com

### **Amenities**





avisonyoung.com

Janet Clayton, Principal D 919 420 1581 janet.clayton@avisonyoung.com