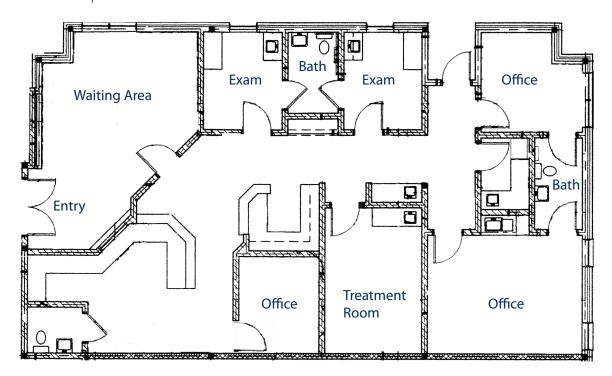

# 2402 Camden Street SW



# Opportunity

- Two non-adjacent medical condominiums for lease or purchase
- Extensive plumbing in place
- Built in 1998
- Available: Suite 100 (2,480 sf) and Suite 500 (2,903 sf)

#### Location

 Located less than one-half mile from Wilson Medical Center

#### Rental Rate

- \$15.50/sf, MG
- Tenant responsible for electricity and janitorial

#### Purchase Price

- \$175.00/sf
- Suite 100: \$434,000
- Suite 500: \$508,025

Janet Clayton, Principal D 919 420 1581 janet.clayton@avisonyoung.com 5440 Wade Park Boulevard Suite 200 Raleigh, NC 27607 919 785 3434





#### Location





avisonyoung.com

**Janet Clayton**, Principal D 919 420 1581 janet.clayton@avisonyoung.com

## Floor Plan | Suite 100



# Floor Plan | Suite 500





avisonyoung.com

**Janet Clayton**, Principal D 919 420 1581 janet.clayton@avisonyoung.com

### **Amenities**





avisonyoung.com

Janet Clayton, Principal D 919 420 1581 janet.clayton@avisonyoung.com