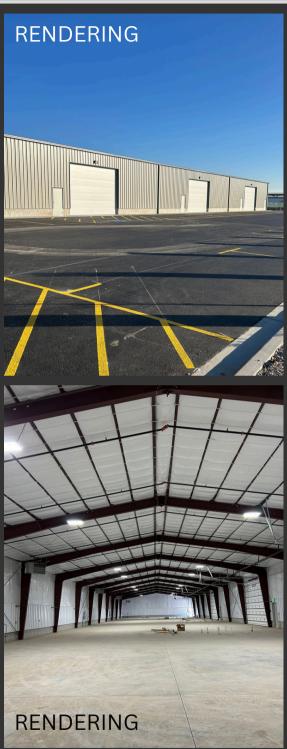

## BRAND NEW INDUSTRIAL WAREHOUSE AVAILABLE FOR SALE OR LEASE

## PROPERTY INFORMATION

- 16,900 SF BRAND NEW WAREHOUSE ON CORNER LOT
- BUILD TO SUIT SPACE AS NEEDED
- BRAND NEW BUILDING; COMPLETED MARCH 2024
- MULTIPLE 20' X 14' GL DOORS
- CLEARANCE HEIGHT: 21'

- 3 PHASE POWER | 240 VOLT | 200 AMP
- ZONED: M-1 (LIGHT MANUFACTURING)
- SITE SIZE: 1.08 ACRES
- ADDITIONAL 1.01 ACRES AVAILABLE IF NEEDED
- HIGHLY VISIBLE WITH BANGERTER HWY EXPOSURE
- EASY ACCESS TO BANGERTER HWY AND I-80

PRICE REDUCTION!: FROM \$4,999,990.00 TO \$4,700,000.00 | LEASE RATE: \$1.60/SF NNN