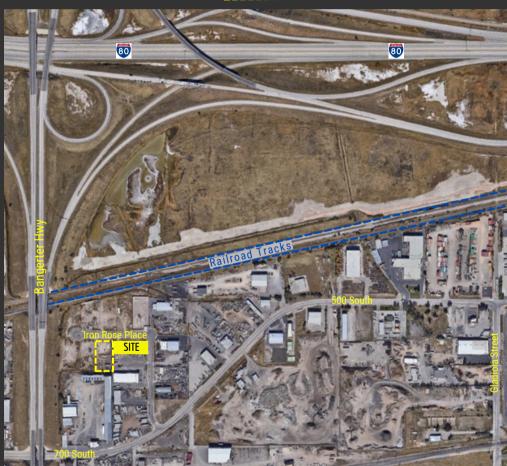

## PROPERTY INFORMATION

- 16,900 SF BRAND NEW WAREHOUSE ON CORNER LOT
- BUILD TO SUIT SPACE AS NEEDED
- BRAND NEW BUILDING; COMPLETED MARCH 2024
- MULTIPLE 20' X 14' GL DOORS
- CLEARANCE HEIGHT: 21'

- 3 PHASE POWER | 240 VOLT | 200 AMP
- ZONED: M-1 (LIGHT MANUFACTURING)
- SITE SIZE: 1.08 ACRES
- ADDITIONAL 1.01 ACRES AVAILABLE IF NEEDED
- HIGHLY VISIBLE WITH BANGERTER HWY EXPOSURE
- EASY ACCESS TO BANGERTER HWY AND I-80