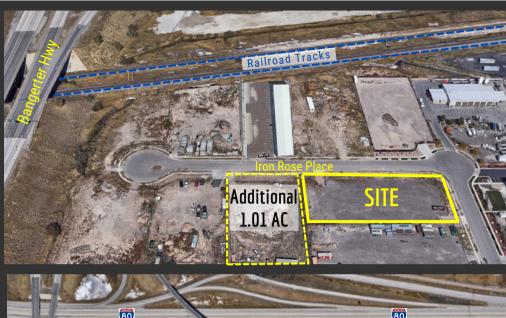

## PROPERTY INFORMATION

- 16,900 SF BRAND NEW WAREHOUSE ON CORNER LOT
- BUILD TO SUIT SPACE AS NEEDED
- BRAND NEW BUILDING; COMPLETED MARCH 2024
- MULTIPLE 20' X 14' GL DOORS
- CLEARANCE HEIGHT: 21'

- 3 PHASE POWER | 240 VOLT | 200 AMP
- ZONED: M-1 (LIGHT MANUFACTURING)
- SITE SIZE: 1.08 ACRES
- ADDITIONAL 1.01 ACRES AVAILABLE IF NEEDED
- HIGHLY VISIBLE WITH BANGERTER HWY EXPOSURE
- EASY ACCESS TO BANGERTER HWY AND I-80

PRICE REDUCTION!: FROM \$4,999,990.00 TO \$4,700,000.00 | LEASE RATE: \$1.60/SF NNN