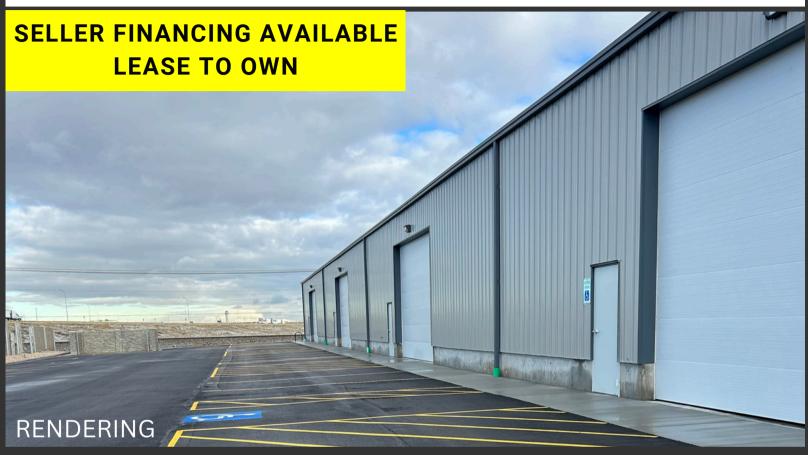

## BRAND NEW INDUSTRIAL WAREHOUSE AVAILABLE FOR SALE OR LEASE

## PROPERTY INFORMATION

- 16,900 SF BRAND NEW WAREHOUSE ON CORNER LOT
- BUILD TO SUIT SPACE AS NEEDED
- BRAND NEW BUILDING; COMPLETED MARCH 2024
- MULTIPLE 20' X 14' GL DOORS
- CLEARANCE HEIGHT: 21'

- 3 PHASE POWER | 240 VOLT | 200 AMP
- ZONED: M-1 (LIGHT MANUFACTURING)
- SITE SIZE: 1.08 ACRES
- ADDITIONAL 1.01 ACRES AVAILABLE IF NEEDED
- HIGHLY VISIBLE WITH BANGERTER HWY EXPOSURE
- EASY ACCESS TO BANGERTER HWY AND I-80

PRICE REDUCTION!: FROM \$4,999,990.00 TO \$4,700,000.00 | LEASE RATE: \$1.60/SF NNN