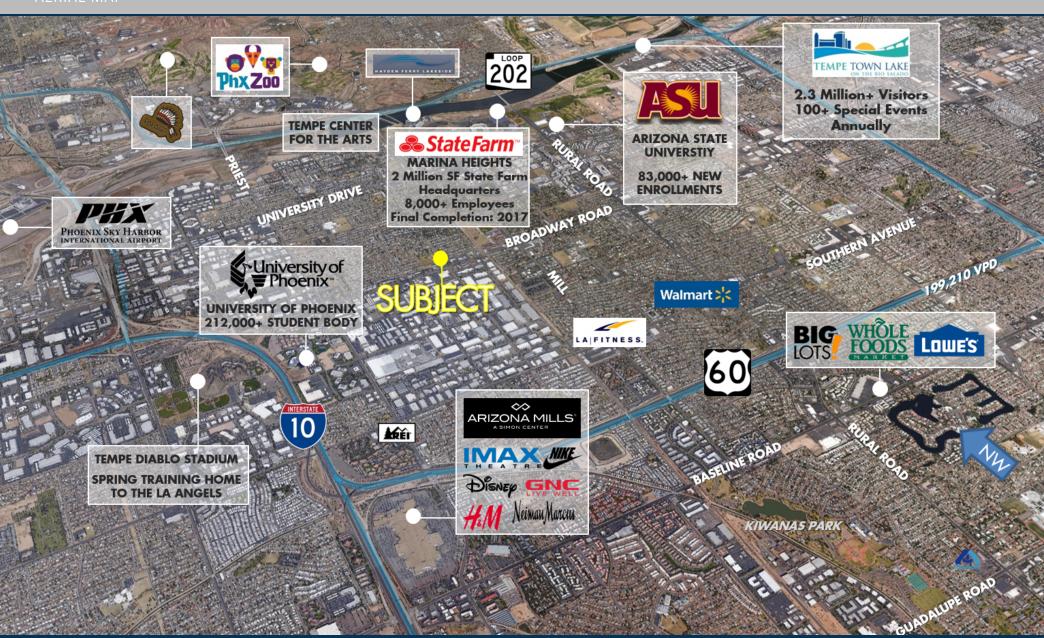

## **DEREK BUESCHER**

722-790 WEST BROADWAY ROAD, TEMPE, ARIZONA

PARCEL MAP

722-790 WEST BROADWAY ROAD, TEMPE, ARIZONA

**AERIAL MAP** 

722-790 WEST BROADWAY ROAD, TEMPE, ARIZONA

AREA OVERVIEW: TEMPE, AZ