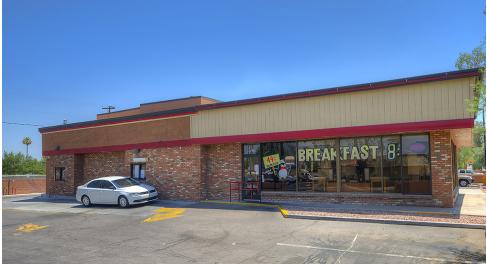

## **Burger Rush**

Welcome to the original Burger Joint where the best burger you've ever had i built. Burger Rush serves 3rd pound burgers 100% pure beef char broiled over a mesquite and apple wood flame. Challenge any burger to beat this amazing taste and great price. Burger Rush starts with only the freshest ingredients and builds it just the way you like. Make sure to make it a combo and try one of the famous shakes to help wash down the best burger and fries in the valley of the sun.

www.burgerrushaz.com