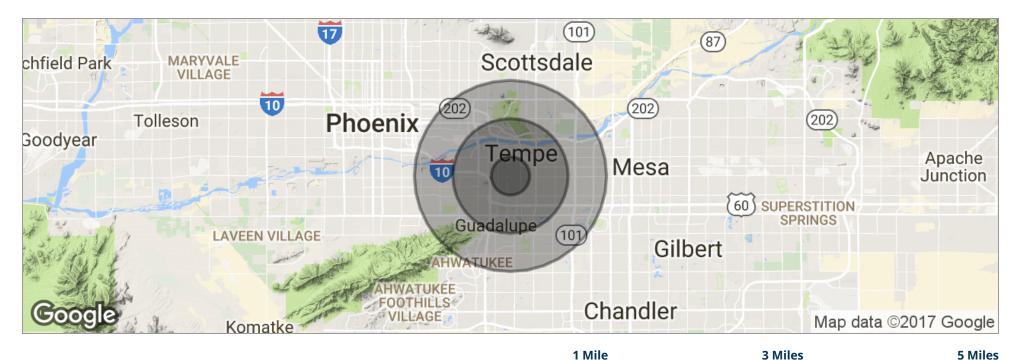

#### **DEMOGRAPHICS MAP**

|                     | 1 Mile    | 3 Miles   | 5 Miles   |
|---------------------|-----------|-----------|-----------|
| Total Population    | 13,728    | 120,223   | 277,487   |
| Population Density  | 4,370     | 4,252     | 3,533     |
| Median Age          | 28.7      | 26.7      | 30.4      |
| Median Age (Male)   | 28.3      | 26.6      | 29.8      |
| Median Age (Female) | 28.9      | 27.0      | 30.8      |
| Total Households    | 5,027     | 44,413    | 109,321   |
| # of Persons Per HH | 2.7       | 2.7       | 2.5       |
| Average HH Income   | \$58,030  | \$51,352  | \$57,349  |
| Average House Value | \$241,026 | \$249,591 | \$249,713 |
|                     |           |           |           |