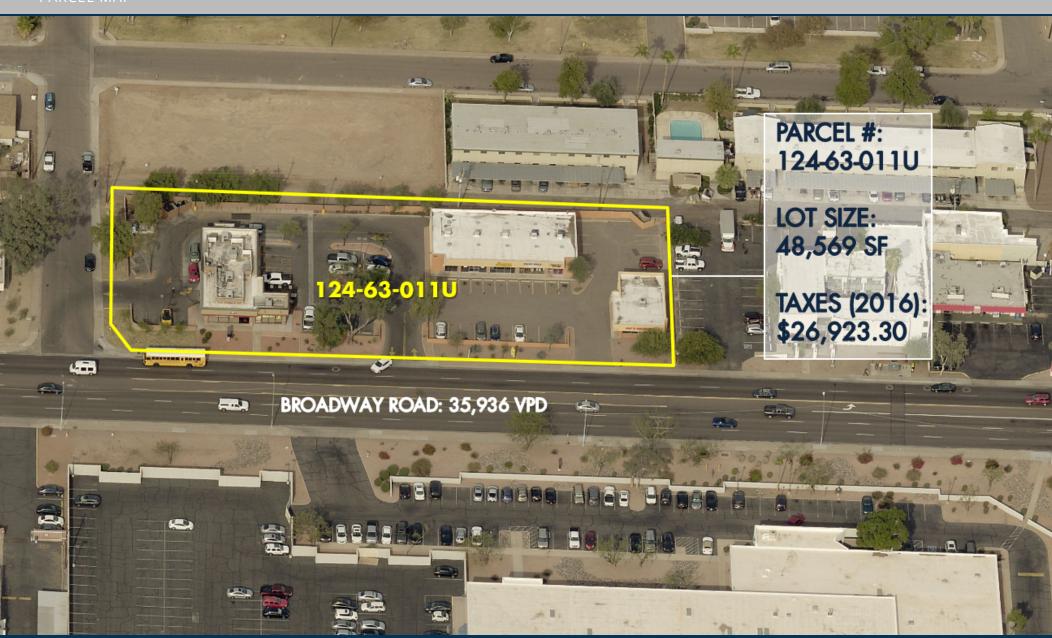

## **DEREK BUESCHER**

722-790 WEST BROADWAY ROAD, TEMPE, ARIZONA

PARCEL MAP

722-790 WEST BROADWAY ROAD, TEMPE, ARIZONA

**AERIAL MAP** 

722-790 WEST BROADWAY ROAD, TEMPE, ARIZONA

AREA OVERVIEW: TEMPE, AZ