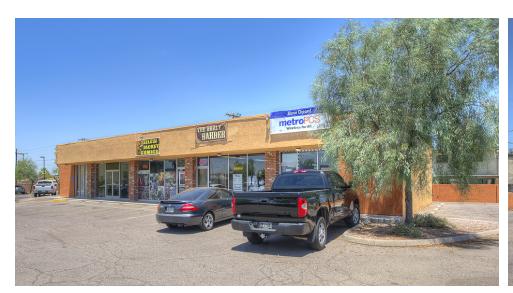

## **PROPERTY OVERVIEW**

Tempe Plaza is an 8,153 square foot multi-tenant Retail Plaza of Broadway Road and Roosevelt, just east of the I-10 Freeway with excellent visibility. The tenants in Tempe Plaza are paying below market rent for a property in Tempe. The center is only a short one mile away from Arizona State University. This is a great infill property with easy to lease spaces. This is a stable retail investment deal in Tempe, Arizona.

## **PROPERTY HIGHLIGHTS**

- 80% Occupied Multi-Tenant Retail
- Low Rents/Value Add

1978

- Excellent Visibility off Broadway Road
- Close to Arizona State University
- Just east of I-10 Freeway

**Year Built:** 