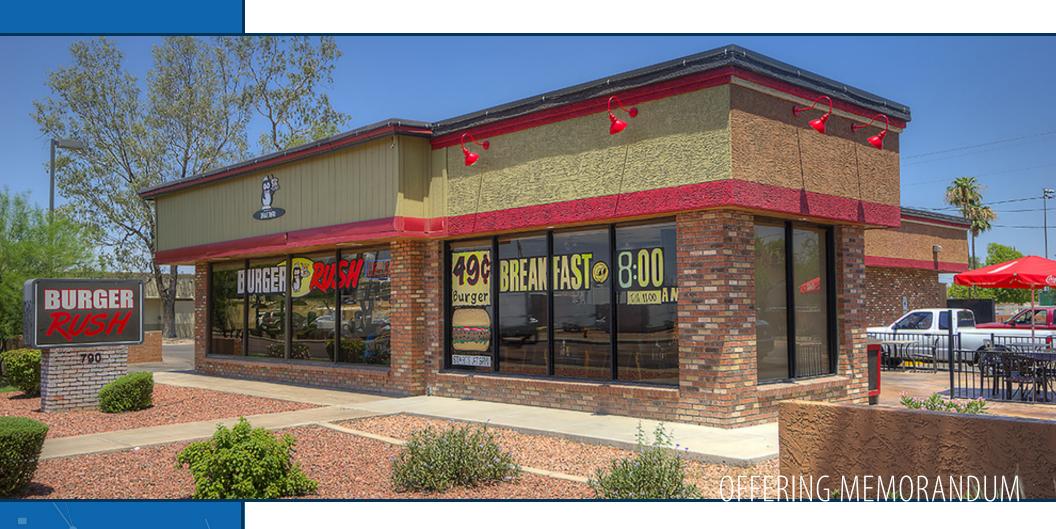

722-790 WEST BROADWAY ROAD, TEMPE, ARIZONA

## **PROPERTY OVERVIEW**

Tempe Plaza is an 8,153 square foot multi-tenant Retail Plaza of Broadway Road and Roosevelt, just east of the I-10 Freeway with excellent visibility. The tenants in Tempe Plaza are paying below market rent for a property in Tempe. The center is only a short one mile away from Arizona State University. This is a great infill property with easy to lease spaces. This is a stable retail investment deal in Tempe, Arizona.

## **PROPERTY HIGHLIGHTS**

- 80% Occupied Multi-Tenant Retail
- Low Rents/Value Add

1978

- Excellent Visibility off Broadway Road
- Close to Arizona State University
- Just east of I-10 Freeway

**Year Built:** 