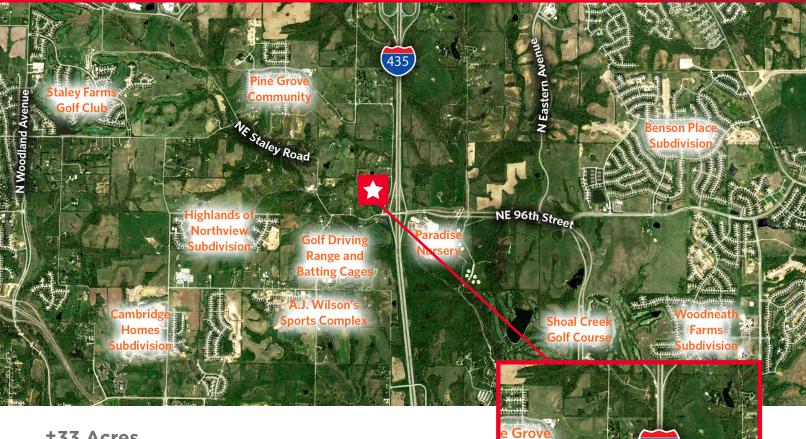

# NWC 96th Street & I-435 Kansas City, MO

±33 Acres

Sale Price: \$2,156,220 / \$1.50 PSF

### **Property Highlights**

- Prime commercial development corner
- Diamond interchange accessibility
- Excellent visibility
- Close proximity to Shoal Creek, Staley Farms development, and Staley High School