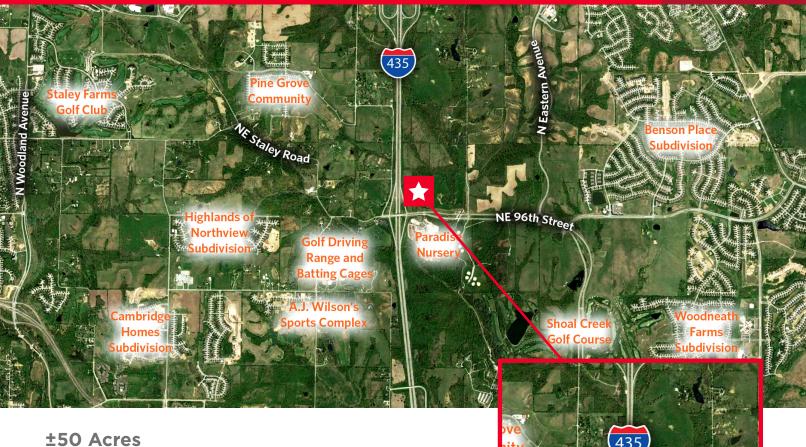

# NEC 96th Street & I-435 Kansas City, MO

Sale Price: \$3,233,990 / \$1.50 PSF

## **Property Highlights**

- Prime mixed-use development corner
- Diamond interchange accessibility
- Excellent visibility
- Close proximity to Shoal Creek, Staley Farms development, and Staley High School