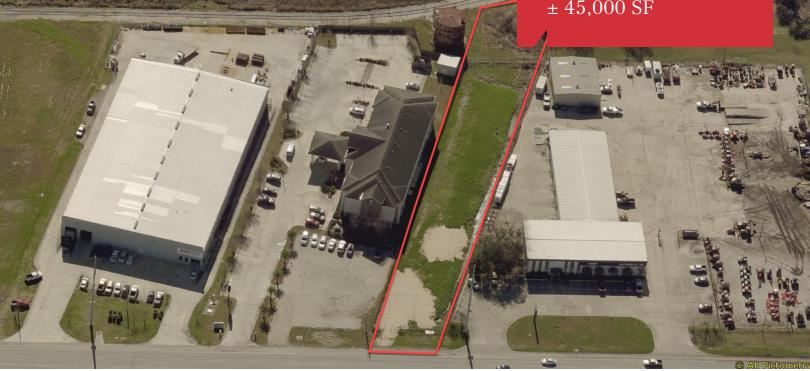

# Vacant Land

 $\pm 45,000 SF$ 

## **Property Highlights**

- ± 45,000 SF lot available for sale
- · Located on Airline Highway (US Hwy 61)
- · Private access to railroad with existing railroad spur
- 10 minute drive from New Orleans International Airport (MSY)
- · Highly trafficked area with great visibility, ideal for industrial, retail, or self-storage usage
- C-3 Zoning
- Site Dimensions 74' x 608'
- · Owner financing available to a qualified buyer