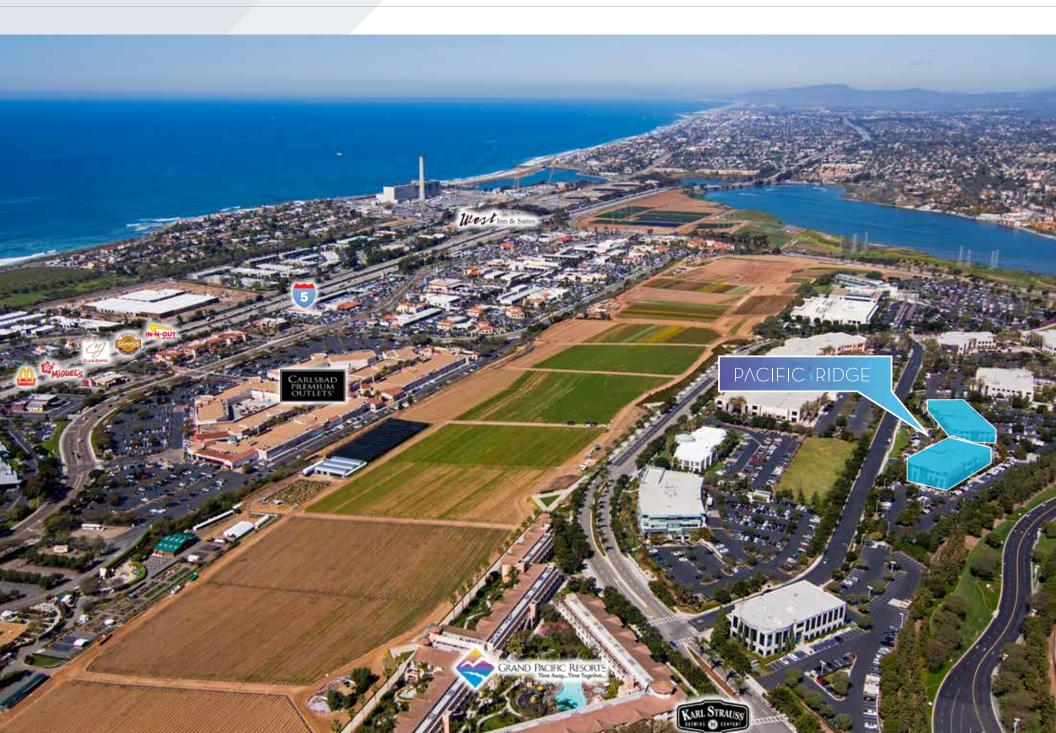

- » Pacific Ocean views
- » Located in the premier Carlsbad Ranch Business Park less than one mile to Interstate-5 from Palomar Airport Road or Cannon Road
- » Close proximity to restaurants, services, retail shops & entertainment
- » Fitness facility, showers & lockers
- » Central courtyard with water feature, & Wi-Fi Patio
- » Spacious private view balconies
- » Electric car charging stations