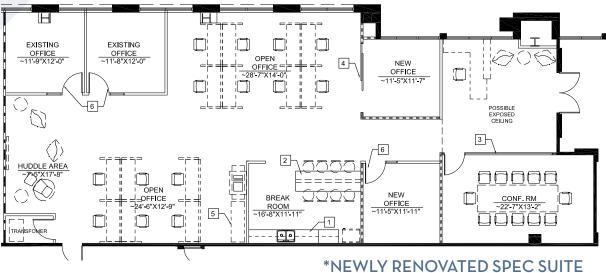

| AVAILABILITY: | ADDRESS                               | SF          | RATE   | SUITE FEATURES                                                                                                                                                  |
|---------------|---------------------------------------|-------------|--------|-----------------------------------------------------------------------------------------------------------------------------------------------------------------|
|               | 5780 Fleet Street Suite 130           | 4,081       |        | <ul> <li>Spec Suite under construction</li> <li>Double door entry off main lobby</li> <li>6 offices, conference, reception, kitchen and open bullpen</li> </ul> |
|               | 5780 Fleet Street<br><b>Suite 160</b> | 2,283       |        | <ul> <li>Double door entry off main lobby</li> <li>4 offices, conference, reception, kitchen and open bullpen</li> </ul>                                        |
|               | 5780 Fleet Street<br><b>Suite 200</b> | 2,461-6,874 | \$2.95 | • Divisible                                                                                                                                                     |
|               | 5790 Fleet Street<br><b>Suite 100</b> | 3,225       | \$2.95 | <ul> <li>Newly renovated spec suite</li> <li>Double door entry off main lobby</li> <li>4-6 offices, conference, reception, kitchen and open bullpen</li> </ul>  |