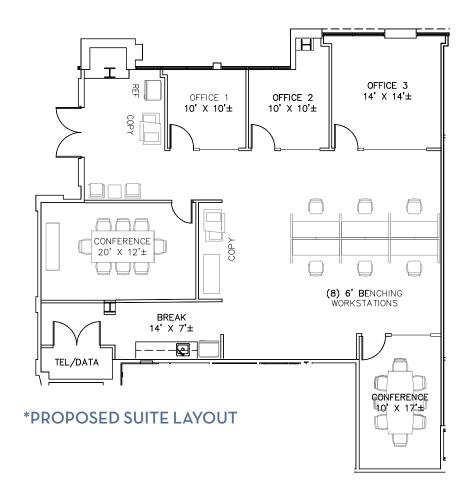

### **MAJOR TENANTS:**

5780 Fleet Street, Suite 130 4,081 SF

\*CREATIVE OFFICE SPEC SUITE UNDER CONSTRUCTION

# 5780 Fleet Street, Suite 130 Renderings

5780 Fleet Street, Suite 130 Renderings

5780 Fleet Street, Suite 160 2,283 SF