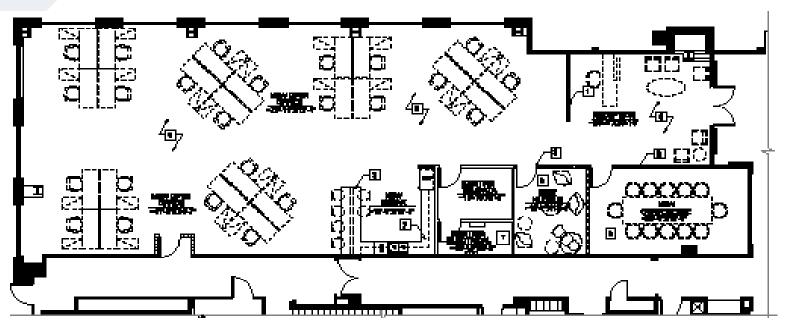

### **MAJOR TENANTS:**

5780 Fleet Street, Suite 130 4,081 SF

\*CREATIVE OFFICE SPEC SUITE UNDER CONSTRUCTION

# 5780 Fleet Street, Suite 130 Renderings

5780 Fleet Street, Suite 130 Renderings

5780 Fleet Street, Suite 160 2,283 SF