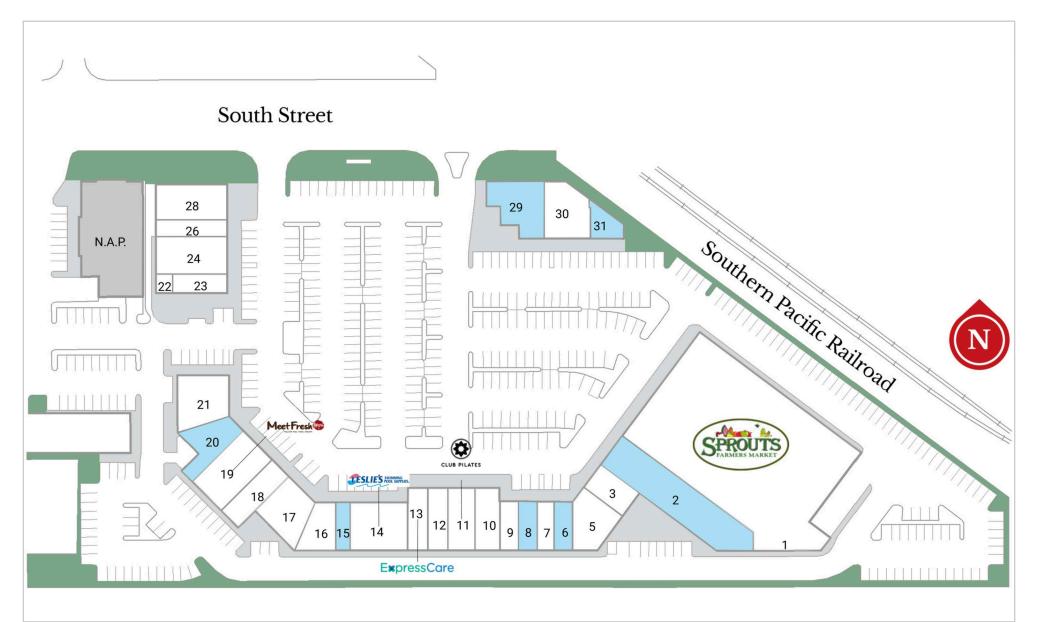

### **Current Tenants**

| 1  | Sprouts Farmers Market    | 32,225 SF |
|----|---------------------------|-----------|
| 3  | Dahn Yoga & Tai Chi       | 1,616 SF  |
| 5  | C2 Education              | 2,598 SF  |
| 7  | Hue Salon                 | 1,090 SF  |
| 9  | Family Dentist            | 1,100 SF  |
| 10 | Dr. Esther Ahn, Optometri | 1,879 SF  |
| 11 | Club Pilates              | 1,901 SF  |
| 12 | Apple Nail Salon          | 1,474 SF  |
| 13 | Express Care              | 1,640 SF  |
| 14 | Leslie's Pool Supplies    | 3,520 SF  |
| 16 | Code Ninjas               | 1,814 SF  |

| 17 | Thai Mayom                |
|----|---------------------------|
| 18 | Pot On Fire               |
| 19 | Meet Fresh                |
| 21 | Pinoy-Pinay Foods         |
| 22 | Pinoy-Pinay (Storage)     |
| 23 | Sharetea                  |
| 24 | Zensen Sushi Express      |
| 26 | Snowflakes Exotic Shaved  |
| 28 | Blooming Vietnamese Cuisi |
| 30 | Wallis Bank               |

2,687 SF 2,425 SF 3,240 SF 3,124 SF 508 SF 1,175 SF 3,135 SF 1,200 SF 3,147 SF 3,065 SF

## Available/Coming Soon

| 2  | Available | 7,365 SF |
|----|-----------|----------|
| 6  | Available | 1,090 SF |
| 8  | Available | 1,090 SF |
| 15 | Available | 870 SF   |
| 20 | Available | 2,270 SF |
| 29 | Available | 3,004 SF |
| 31 | Available | 1,082 SF |