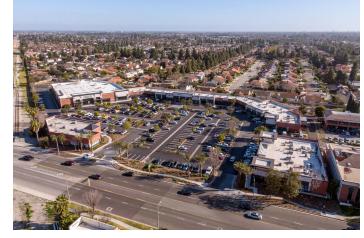

#### 619,581 5 Mile Population

- Sprouts anchored shopping center newly redeveloped in 2017 with approximately 90,000 square feet.
- Dense trade area with over 25,000 people within a 1-mile radius of the site.
- Excellent visibility and accessibility to South Street, one of the major east/west arteries in southern Los Angeles county.
- Traffic counts on South Street at Pioneer Boulevard - 25,000 cars per day. Traffic counts on Pioneer at South Street-15,000 cars per day (Source- City of Cerritos Traffic Engineering Dept.-2008).
- Located within 1 mile of Macerich's 1.3 million square foot Los Cerritos Center. It is anchored by Nordstrom, Macy's, Sears and the Cerritos Auto Square, one of the largest auto malls in the country, totaling over \$1 billion in sales.