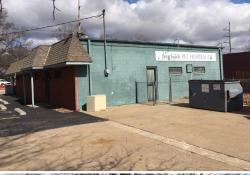

# SOUTHSIDE PET HOSPITAL REECE

231 E DENNIS AVE, OLATHE, KS 66061









## HIGHLIGHTS

2,319 SF Building on .26 Acre Lot

Former Pet Hospital

Opportunity Zone

Zoned C-3 (Community/Corridor Business District)

2019 Real Estate Taxes - \$4,956

### **FOR SALE**

\$229,500

### **DEMOGRAPHICS**

|                           | 1 Mile   | 3 Mile   | 5 Mile    |
|---------------------------|----------|----------|-----------|
| 2019 POPULATION           | 7,252    | 81,443   | 146,411   |
| 2019 AVG HOUSEHOLD INCOME | \$59,961 | \$86,518 | \$100,586 |

#### **Terry Moody**

Office: (913) 945-3727 Mobile: (913) 558-2083

Email: moody@reececommercial.com

The information above has been obtained from sources believed reliable. While we do not doubt its accuracy we have not verified it and make no guarantee, warranty or representation about it. It is your responsibi