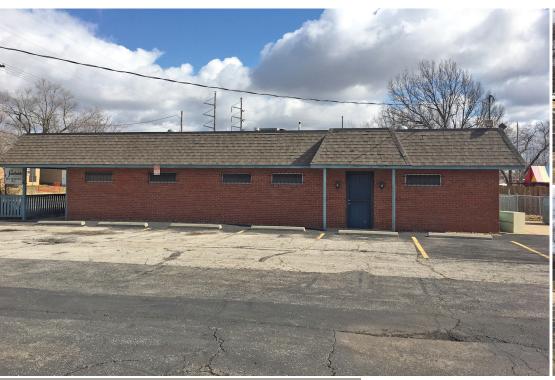

# SOUTHSIDE PET HOSPITAL REECE

231 E DENNIS AVE, OLATHE, KS 66061

## HIGHLIGHTS

2,319 SF Building on .26 Acre Lot

Former Pet Hospital

Opportunity Zone

Zoned C-3 (Community/Corridor Business District)

2019 Real Estate Taxes - \$4,956

# PHOTOS 231 E DENNIS AVE, OLATHE, KS 66061