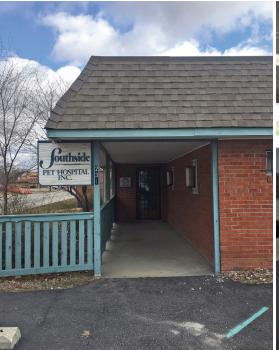

# SOUTHSIDE PET HOSPITAL REECE

231 E DENNIS AVE, OLATHE, KS 66061

## HIGHLIGHTS

2,319 SF Building on .26 Acre Lot

Former Pet Hospital

Opportunity Zone

Zoned C-3 (Community/Corridor Business District)

2019 Real Estate Taxes - \$4,956

# PHOTOS 231 E DENNIS AVE, OLATHE, KS 66061