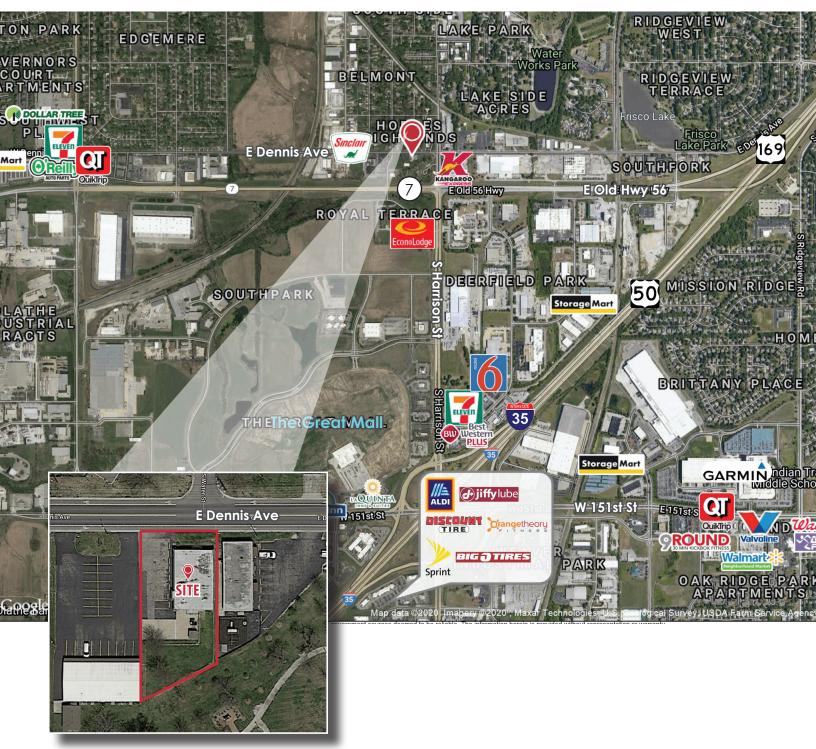

1 E DENNIS AVE, OLATHE, KS 66061











#### **Terry Moody**

Office: (913) 945-3727 Mobile: (913) 558-2083

Email: moody@reececommercial.com

The information above has been obtained from sources believed reliable. While we do not doubt its accuracy we have not verified it and make no guarantee, warranty or representation about it. It is your responsibility to independently confirm its accuracy and completeness. Any projections, opinions, assumptions, or estimates used are for example only and do not represent the current or future performance of the property. You and your advisors should conduct a careful, independent investigation of the property to determine to your satisfaction the suitability of the property for your needs.

© 2020

# AERIALS 231 E DENNIS AVE, OLATHE, KS 66061





#### **Terry Moody**

Office: (913) 945-3727 Mobile: (913) 558-2083

Email: moody@reececommercial.com

The information above has been obtained from sources believed reliable. While we do not doubt its accuracy we have not verified it and make no guarantee, warranty or representation about it. It is your responsibility to independently confirm its accuracy and completeness. Any projections, opinions, assumptions, or estimates used are for example only and do not represent the current or future performance of the property. You and your advisors should conduct a careful, independent investigation of the property to determine to your satisfaction the suitability of the property for your needs.

© 2020