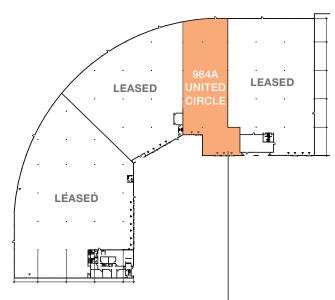

8          | 3 MI     | 5 MI     | 10 MI    |
|---------------|----------|----------|----------|
| Population    | 58,879   | 185,067  | 385,042  |
| Households    | 23,065   | 73,284   | 151,194  |
| Avg HH Income | \$62,326 | \$57,487 | \$77,304 |

#### **Transportation**

| LOCATION                 | DISTANCE  |
|--------------------------|-----------|
| Reno-Tahoe Int'l Airport | 5 miles   |
| Reno-Stead FBO           | 16 miles  |
| UPS Regional             | 2.8 miles |
| FedEx Ship Center        | 3.0 miles |
| FedEx Ground             | 3.1 miles |
| FedEx LTL                | 2.6 miles |
|                          |           |

### Contact

Steve Kucera, ccim 775.813.4630 skucera@kiddermathews.com **J. Michael Hoeck, sion** 775.470.8888 mhoeck@kiddermathews.com

#### Floor Plan