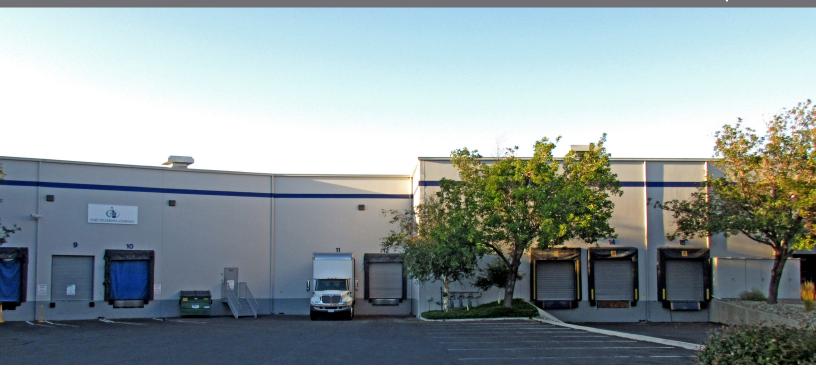

# ±17,300 SF Dead Storage Space Available

Lease rate: negotiable

Dead storage | No restrooms

5 dock high loading doors

24' clear height

.33/3000 sprinkler system

400 amps | 277/280 volts | 3-phase power (TBV)

#### **Additional Features**

Built in 1986 and zoned industrial

10 parking spaces | 1 floor

Large local workforce

Public transportation nearby