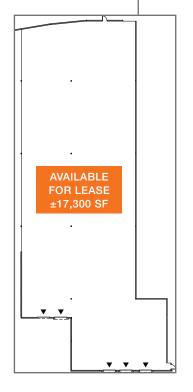

#### Floor Plan

# ±17,300 SF Dead Storage Space Available

Lease rate: negotiable

Dead storage | No restrooms

5 dock high loading doors

24' clear height

.33/3000 sprinkler system

400 amps | 277/280 volts | 3-phase power (TBV)