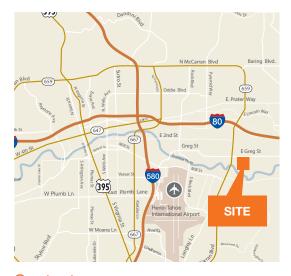

#### **Transportation**

| LOCATION                 | DISTANCE  |
|--------------------------|-----------|
| Reno-Tahoe Int'l Airport | 5 miles   |
| Reno-Stead FBO           | 16 miles  |
| UPS Regional             | 2.8 miles |
| FedEx Ship Center        | 3.0 miles |
| FedEx Ground             | 3.1 miles |
| FedEx LTL                | 2.6 miles |
|                          |           |