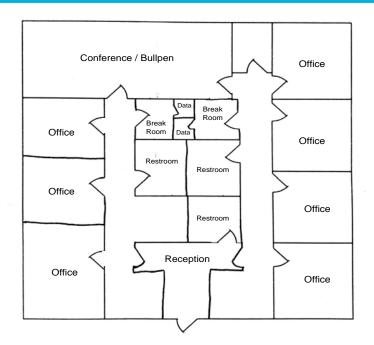

# **Leasing Information**

| Unit                 | Size     | Lease Rate | Lease Type | Available         |
|----------------------|----------|------------|------------|-------------------|
| <del>1st Floor</del> | 2,500 sf | \$17/sf/yr | FS         | <del>Leased</del> |
| 2nd Floor            | 2,500 sf | \$17/sf/yr | FS         | 9/1/2019          |

# Highlights

- The Village at Thornblade Office Park
- 14 on-site parking spaces
- 2nd floor can be divided into two 1,250 sf suites
- Both interior and exterior are in great shape,
   ready for move in.
- Furniture can be included