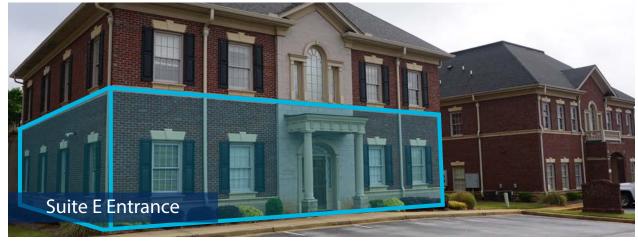

# The Area

The Village at Thornblade office park is located in the highly regarded Thornblade area off Pelham Rd. Directly across the street from restaurants, shopping, grocery and many other amenities.