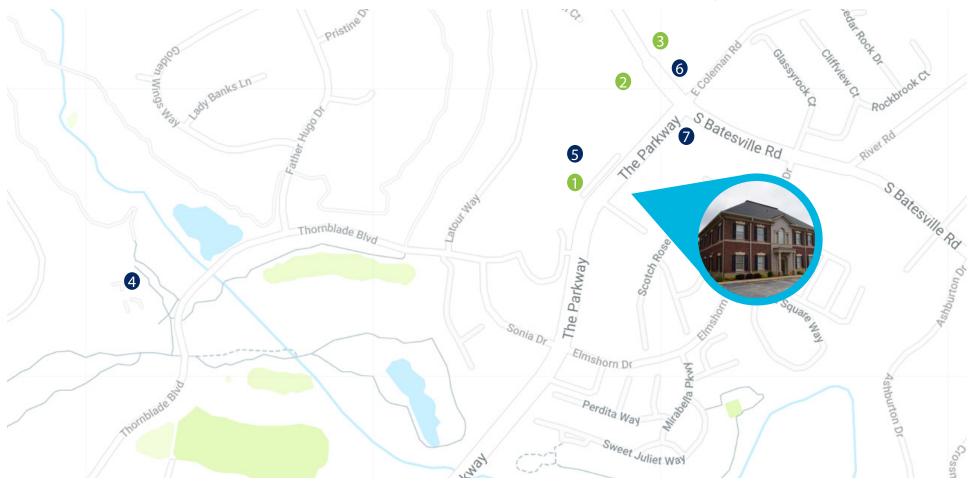

# The Area

The Village at Thornblade office park is located in the highly regarded Thornblade area off Pelham Rd. Directly across the street from restaurants, shopping, grocery and many other amenities.

¶ 1 Publix at Thornblade

Marco's Pizza

**Taxby's** Zaxby's

4 Thornblade Golf Course

**5** Post Office

6 CVS

**7** Spinx