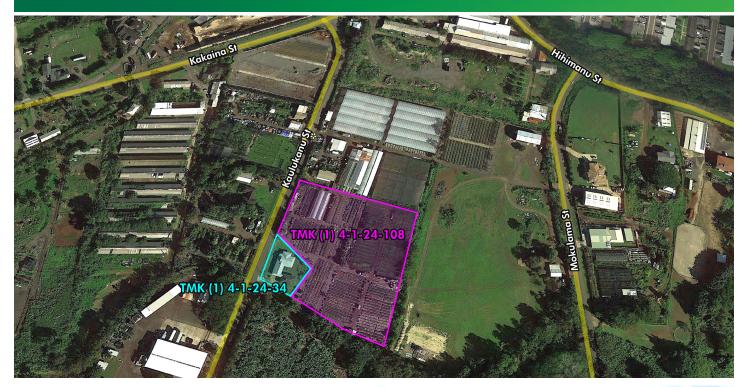

## PROPERTY DESCRIPTION

Fee Simple residence on 18,024 SF of land on one parcel and an additional 3.5080 acres of land on a separate parcel which is currently leased to a nursery.

- One lot, two TMKs
- Both TMKs are agricultural dedicated
- Lease can be terminated lessee may renew lease with new owner.
- Flat land with slight slope ensures drainage and water runoff
- 3 bedroom 2 ½ bathrooms
- Residential water meter and agricultural water meter installed.
- May be possible to build ADU
- "As Is" sale
- Flood Hazard Zone X

| Price:  | \$2,300,000                                                                                     |
|---------|-------------------------------------------------------------------------------------------------|
| Tenure: | Fee Simple                                                                                      |
| TMK:    | (1) 4-1-24-34<br>(1) 4-1-24-108                                                                 |
| Size:   | Parcel 34 - 18,024 SF (approx.) with 1,386 SF (approx.) improvements  Parcel 108 - 3.5080 Acres |
| Zoning: | AG-2                                                                                            |