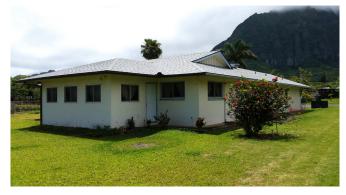

## PROPERTY DESCRIPTION

Fee Simple residence on 18,024 SF of land on one parcel and an additional 3.5080 acres of land on a separate parcel which is currently leased to a nursery.

- One lot, two TMKs
- Both TMKs are agricultural dedicated
- Lease can be terminated lessee may renew lease with new owner.
- Flat land with slight slope ensures drainage and water runoff
- 3 bedroom 2 ½ bathrooms
- Residential water meter and agricultural water meter installed.
- May be possible to build ADU
- "As Is" sale
- Flood Hazard Zone X

| Price:  | \$2,300,000                                                                                     |
|---------|-------------------------------------------------------------------------------------------------|
| Tenure: | Fee Simple                                                                                      |
| TMK:    | (1) 4-1-24-34<br>(1) 4-1-24-108                                                                 |
| Size:   | Parcel 34 - 18,024 SF (approx.) with 1,386 SF (approx.) improvements  Parcel 108 - 3.5080 Acres |
| Zoning: | AG-2                                                                                            |