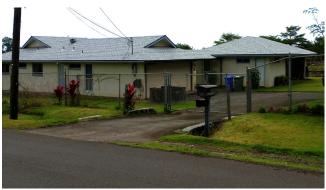

## PROPERTY DESCRIPTION

Fee Simple residence on 18,024 SF of land on one parcel and an additional 3.5080 acres of land on a separate parcel which is currently leased to a nursery.

- One lot, two TMKs
- Both TMKs are agricultural dedicated
- Lease can be terminated lessee may renew lease with new owner.
- Flat land with slight slope ensures drainage and water runoff
- 3 bedroom 2 ½ bathrooms
- Residential water meter and agricultural water meter installed.
- May be possible to build ADU
- "As Is" sale
- Flood Hazard Zone X

| Price:  | \$2,300,000                                                                                     |
|---------|-------------------------------------------------------------------------------------------------|
| Tenure: | Fee Simple                                                                                      |
| TMK:    | (1) 4-1-24-34<br>(1) 4-1-24-108                                                                 |
| Size:   | Parcel 34 - 18,024 SF (approx.) with 1,386 SF (approx.) improvements  Parcel 108 - 3.5080 Acres |
| Zoning: | AG-2                                                                                            |