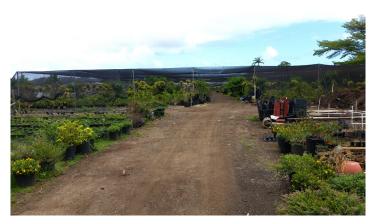

## PROPERTY DESCRIPTION

Fee Simple residence on 18,024 SF of land on one parcel and an additional 3.5080 acres of land on a separate parcel which is currently leased to a nursery.

- One lot, two TMKs
- Both TMKs are agricultural dedicated
- Lease can be terminated lessee may renew lease with new owner.
- Flat land with slight slope ensures drainage and water runoff
- 3 bedroom 2 ½ bathrooms
- Residential water meter and agricultural water meter installed.
- May be possible to build ADU
- "As Is" sale
- Flood Hazard Zone X

| Price:  | \$2,300,000                                                                                     |
|---------|-------------------------------------------------------------------------------------------------|
| Tenure: | Fee Simple                                                                                      |
| TMK:    | (1) 4-1-24-34<br>(1) 4-1-24-108                                                                 |
| Size:   | Parcel 34 - 18,024 SF (approx.) with 1,386 SF (approx.) improvements  Parcel 108 - 3.5080 Acres |
| Zoning: | AG-2                                                                                            |