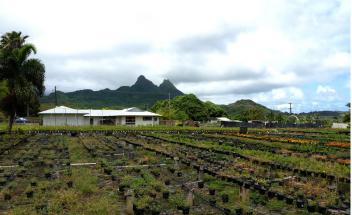

## PROPERTY DESCRIPTION

Fee Simple residence on 18,024 SF of land on one parcel and an additional 3.5080 acres of land on a separate parcel which is currently leased to a nursery.

- One lot, two TMKs
- Both TMKs are agricultural dedicated
- Lease can be terminated lessee may renew lease with new owner.
- Flat land with slight slope ensures drainage and water runoff
- 3 bedroom 2 ½ bathrooms
- Residential water meter and agricultural water meter installed.
- May be possible to build ADU
- "As Is" sale
- Flood Hazard Zone X

| Price:  | \$2,300,000                                                                                     |
|---------|-------------------------------------------------------------------------------------------------|
| Tenure: | Fee Simple                                                                                      |
| TMK:    | (1) 4-1-24-34<br>(1) 4-1-24-108                                                                 |
| Size:   | Parcel 34 - 18,024 SF (approx.) with 1,386 SF (approx.) improvements  Parcel 108 - 3.5080 Acres |
| Zoning: | AG-2                                                                                            |