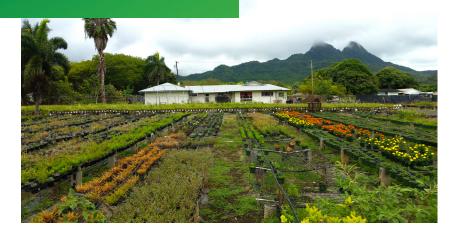

## PROPERTY DESCRIPTION

Fee Simple residence on 18,024 SF of land on one parcel and an additional 3.5080 acres of land on a separate parcel which is currently leased to a nursery.

- One lot, two TMKs
- Both TMKs are agricultural dedicated
- Lease can be terminated lessee may renew lease with new owner.
- Flat land with slight slope ensures drainage and water runoff
- 3 bedroom 2 ½ bathrooms
- Residential water meter and agricultural water meter installed.
- May be possible to build ADU
- "As Is" sale
- Flood Hazard Zone X

| Price:  | \$2,300,000                                                                                     |
|---------|-------------------------------------------------------------------------------------------------|
| Tenure: | Fee Simple                                                                                      |
| TMK:    | (1) 4-1-24-34<br>(1) 4-1-24-108                                                                 |
| Size:   | Parcel 34 - 18,024 SF (approx.) with 1,386 SF (approx.) improvements  Parcel 108 - 3.5080 Acres |
| Zoning: | AG-2                                                                                            |