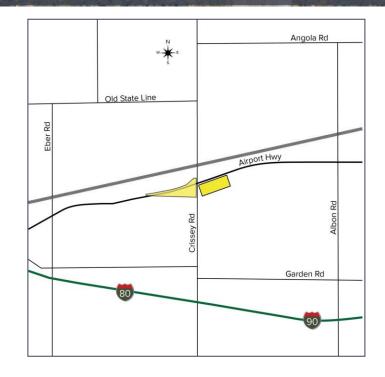

## 9128 AIRPORT HIGHWAY SPRINGFIELD TWP., OHIO 43542

VACANT LAND FOR SALE

13.0 Acres Available

**FULL-SERVICE COMMERCIAL REAL ESTATE** 

## **Comments:**

- Located in Springfield Township with a Holland mailing address.
- On the southeast and southwest corner of Airport Highway and Crissey Road.
- Great location in the path of growth between Spring Meadows and Toledo Express Airport.
- Surrounded by various commercial uses.
- Poised for future development.
- Sanitary sewer located at the northwest corner of Airport Highway and Crissey Road.