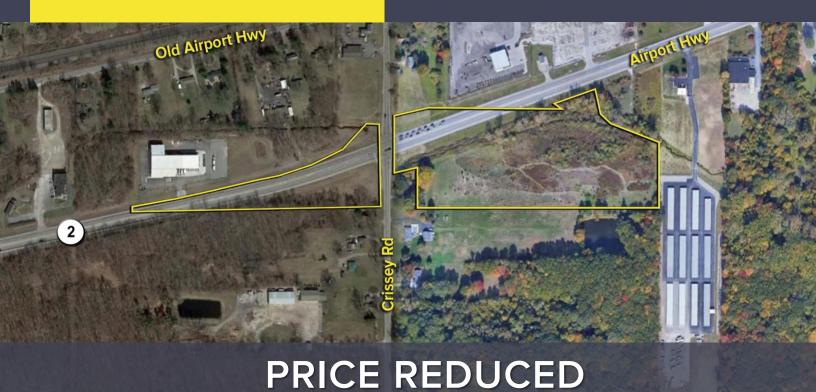

## 9128 AIRPORT HIGHWAY SPRINGFIELD TWP., OHIO 43542

VACANT LAND FOR SALE

13.0 Acres Available

**FULL-SERVICE COMMERCIAL REAL ESTATE** 

## GENERAL INFORMATION

Price: \$125,000

13 acres Acreage:

Lot Dimensions: Irregular

**Closest Cross Street:** Crissey Road

County: Lucas

Mixed Zoned Parcel/R-4 Res. **Z**oning:

Of record **Easements:** 

## 9128 Airport Highway, Springfield Twp., Ohio 43542 Vacant Land For Sale

| ADJACENT LAND |              |
|---------------|--------------|
| North:        | Commercial   |
| South:        | Residential  |
| East:         | Mini Storage |
| West:         | Vacant Land  |

## **Comments:**

- Located in Springfield Township with a Holland mailing address.
- On the southeast and southwest corner of Airport Highway and Crissey Road.
- Great location in the path of growth between Spring Meadows and Toledo Express Airport.
- Surrounded by various commercial uses.
- Poised for future development.
- Sanitary sewer located at the northwest corner of Airport Highway and Crissey Road.