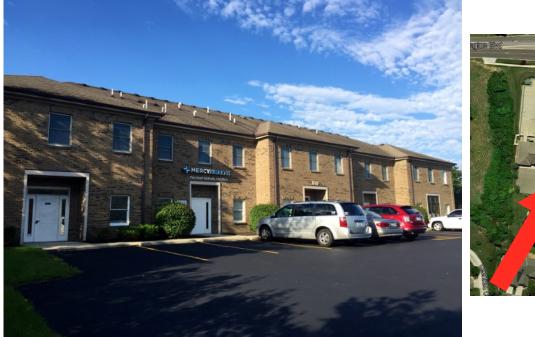

## FOR SALE/LEASE

**Eden Roc Professional Offices** 

870-F NW Washington Boulevard Hamilton, OH 45013

## **Property Highlights**

- 3,880 SF
- End cap unit, single story
- 3 private offices, open area, large ADA bathrooms and break room
- Convenient parking in lot and garage
- · Separately metered utilities
- Located in highly developed retail and residential area
- Water view
- · Ideal for medical or professional users
- Offered at: \$291,000 (\$75 PSF)
- Lease Rate: \$11.75 PSF NNN (\$3.85 PSF OpEx includes condo fee)

## **Eden Roc Professional Offices**

870-F NW Washington Boulevard Hamilton, OH 45013

| Location      | Hamilton, OH (Butler County)                        |
|---------------|-----------------------------------------------------|
| Building Type | Multi-tenant professional office condo              |
| Available SF  | 3,880 SF                                            |
| Utilities     | Separately metered                                  |
| Year Built    | 1997                                                |
| Parking       | Ample, convenient, shared parking                   |
| Parcel ID     | P6600140000015                                      |
| Taxes         | \$2,526/half                                        |
| Lease Rate    | \$11.75 PSF NNN (OpEx of \$3.85 includes condo fee) |
| Condo Fees    | \$3.35 PSF (does not include property taxes)        |
| Asking Price  | \$291,000 (\$75 PSF)                                |