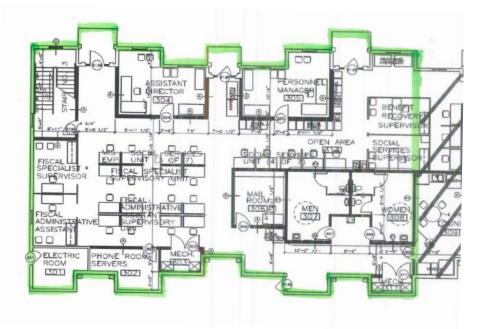

## **Property Highlights**

- 3,880 SF
- End cap unit, single story
- 3 private offices, open area, large ADA bathrooms and break room
- Convenient parking in lot and garage
- · Separately metered utilities
- Located in highly developed retail and residential area
- Water view
- · Ideal for medical or professional users
- Offered at: \$291,000 (\$75 PSF)
- Lease Rate: \$11.75 PSF NNN (\$3.85 PSF OpEx includes condo fee)

## **Eden Roc Professional Offices**

870-F NW Washington Boulevard Hamilton, OH 45013

| Location      | Hamilton, OH (Butler County)                        |
|---------------|-----------------------------------------------------|
| Building Type | Multi-tenant professional office condo              |
| Available SF  | 3,880 SF                                            |
| Utilities     | Separately metered                                  |
| Year Built    | 1997                                                |
| Parking       | Ample, convenient, shared parking                   |
| Parcel ID     | P6600140000015                                      |
| Taxes         | \$2,526/half                                        |
| Lease Rate    | \$11.75 PSF NNN (OpEx of \$3.85 includes condo fee) |
| Condo Fees    | \$3.35 PSF (does not include property taxes)        |
| Asking Price  | \$291,000 (\$75 PSF)                                |