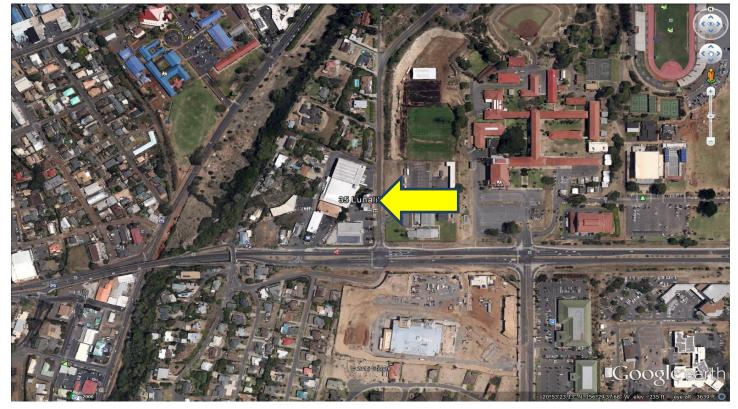

## 35 Lunalilo Building

35 Lunalilo Street, Wailuku, Maui, Hawaii 96793

# FOR LEASE Executive Summary

35 Lunalilo Street Wailuku, HI 96793

| Location:                 | 35 Lunalilo Street, Wailuku, Maui, HI 96793               |
|---------------------------|-----------------------------------------------------------|
| Тах Мар Кеу               | #: 2-3-4-38-21                                            |
| Available:                | 2,200 – 9,304 SF Offices.                                 |
| Building Size:            | 19,878 SF approximately.                                  |
| Opportunity:              | Excellent opportunity to lease professional office space. |
| Lease Rate:               | \$2.00 psf/month, Triple Net.                             |
| Operating Cost:           | Call for information.                                     |
| Keoni Fursse, CCIM, R(PB) | Eric Cuomo R(S)                                           |