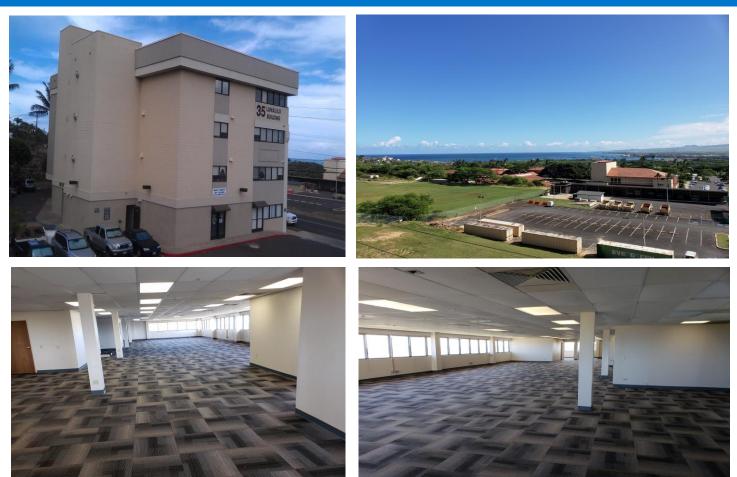

## 35 Lunalilo Building

35 Lunalilo Street, Wailuku, Maui, Hawaii 96793

## Panoramic Views of Ocean – Haleakala & West Maui Mountains

- Free Parking (one of the only non-metered parking lots in Wailuku).
- Minutes to Downtown Wailuku and Federal, State, County Offices.
- Elevator access and Central A/C.
- Across the street from Maui Lani Shopping Center (Safeway & Restaurants).
- 2,200 SF 9,304 SF of Turn-key Office.
- · First Floor Suite available with Kaahumanu Ave. visibility.

# FOR LEASE Executive Summary

35 Lunalilo Street Wailuku, HI 96793

| Location:                 | 35 Lunalilo Street, Wailuku, Maui, HI 96793               |
|---------------------------|-----------------------------------------------------------|
| Тах Мар Кеу               | #: 2-3-4-38-21                                            |
| Available:                | 2,200 – 9,304 SF Offices.                                 |
| Building Size:            | 19,878 SF approximately.                                  |
| Opportunity:              | Excellent opportunity to lease professional office space. |
| Lease Rate:               | \$2.00 psf/month, Triple Net.                             |
| Operating Cost:           | Call for information.                                     |
| Keoni Fursse, CCIM, R(PB) | Eric Cuomo R(S)                                           |