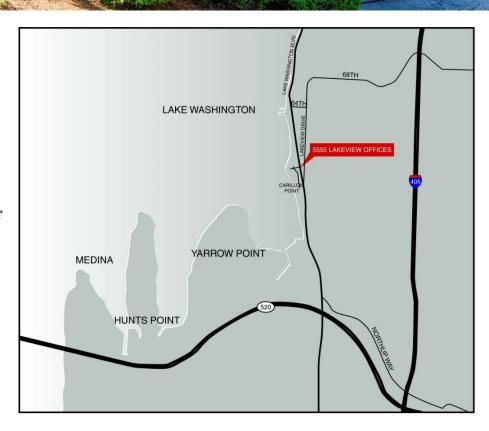

## 5555 Lakeview Offices-Kirkland, WA

 Close access to Carillon Point and Houghton amenities, Google's Kirkland campus, Kirkland Urban, South Kirkland Park & Ride and four major grocery stores. Nearby Kirkland waterfront Parks and Kirkland Cross Corridor bike/walk path.