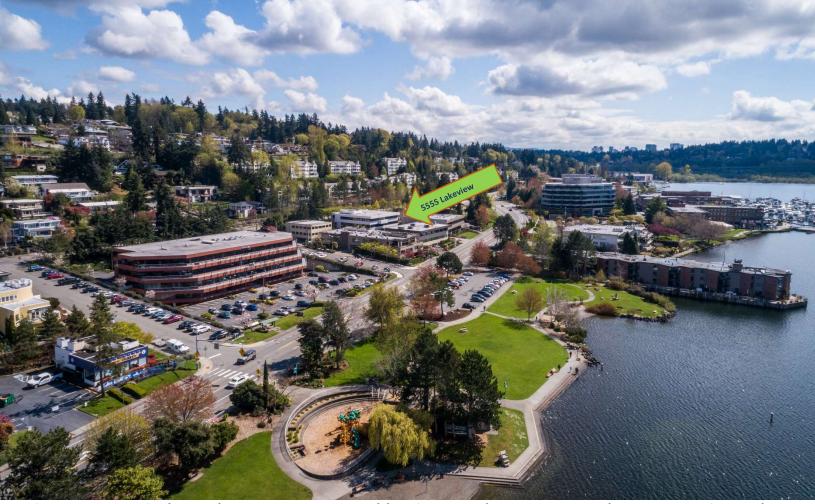

## 5555 Lakeview Offices

METICULOUSLY MAINTAINED

WESTERN VIEWS OF LAKE WASHINGTON AND SEATTLE SKYLINE

- 3,217 RSF Suite 201
- <u>Virtual Tour Link</u>
- Ten (10) perimeter private offices, reception with built in desk, conference, kitchen & server room
- Suite 201 10 stalls @ \$75/stall/mo.
- \$38.00 PSF, NNN (est. \$12.00 PSF)

## 5555 Lakeview Offices-Kirkland, WA

 Close access to Carillon Point and Houghton amenities, Google's Kirkland campus, Kirkland Urban, South Kirkland Park & Ride and four major grocery stores. Nearby Kirkland waterfront Parks and Kirkland Cross Corridor bike/walk path.