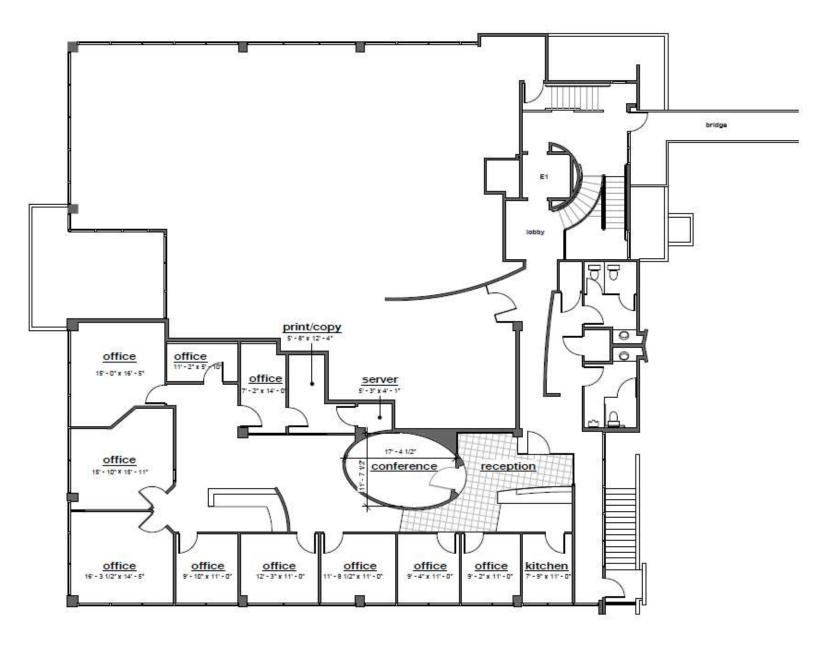

## 5555 Lakeview Offices

METICULOUSLY MAINTAINED

WESTERN VIEWS OF LAKE WASHINGTON AND SEATTLE SKYLINE

- 3,217 RSF Suite 201
- <u>Virtual Tour Link</u>
- Ten (10) perimeter private offices, reception with built in desk, conference, kitchen & server room
- Suite 201 10 stalls @ \$75/stall/mo.
- \$38.00 PSF, NNN (est. \$12.00 PSF)