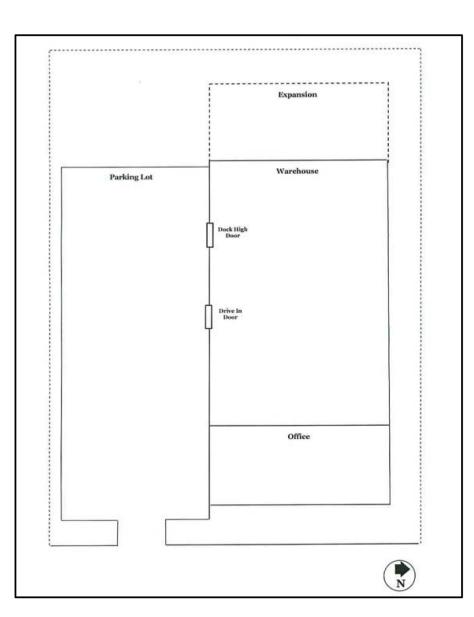

## FOR LEASE 1445 N Winchester Street Olathe, KS 66061

**Floor Plan** 

Cushman & Wakefield Copyright 2019. No warranty or representation, express or implied, is made to the accuracy or completeness of the information contained herein, and same is submitted subject to errors, omissions, change of price, rental or other conditions, withdrawal without notice, and to any special listing conditions imposed by the property owner(s). As applicable, we make no representation as to the condition of the property (or properties) in question.

### **Property Highlights**

- ±2,500 SF office space
- One dock-high door
- One drive-in door (10' x 14')
- 16' clear height
- Clear span warehouse
- Building expansion capabilities
- Available November 1, 2019