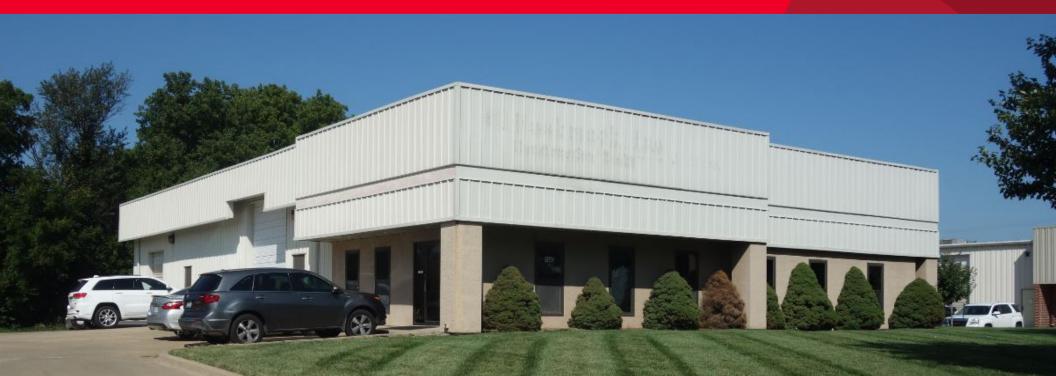

## FOR LEASE 1445 N Winchester Street Olathe, KS 66061

### ±6,000 SF Office/Warehouse Building \$8.50 PSF Gross Industrial

### **Property Highlights**

- ±2,500 SF office space
- One dock-high door
- One drive-in door (10' x 14')
- 16' clear height
- Clear span warehouse
- Building expansion capabilities
- Available November 1, 2019