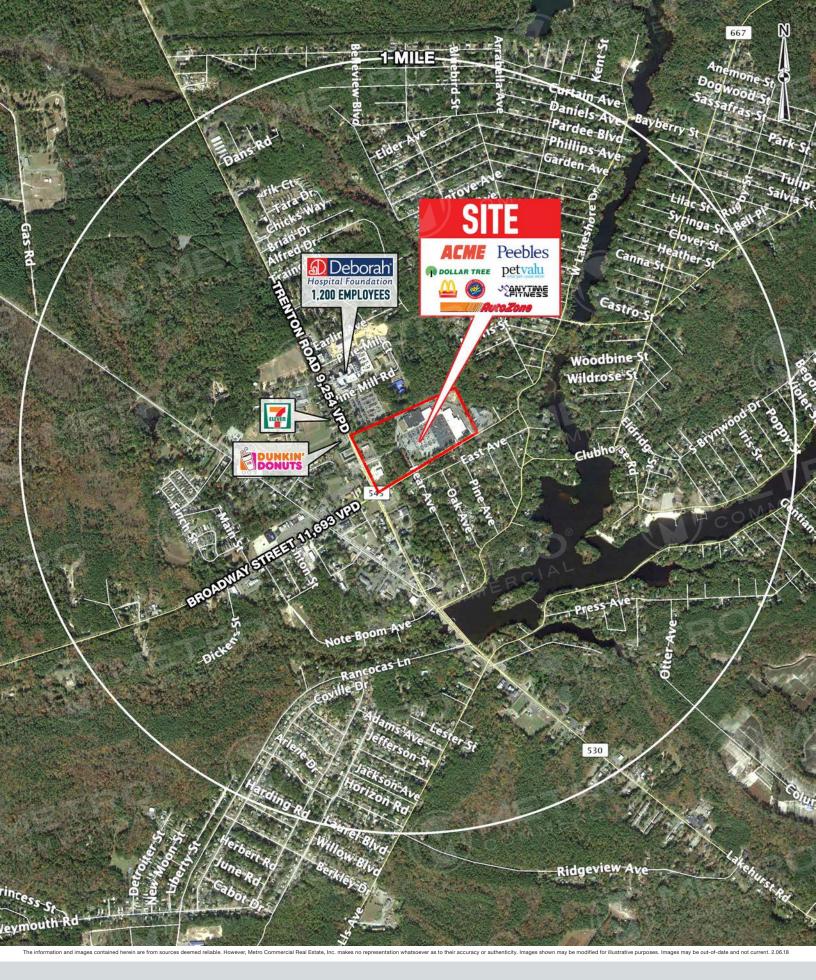

PINE GROVE PLAZA Browns Mills, NJ

he information and images contained herein are from sources deemed reliable. However, Metro Commercial Real Estate, Inc. makes no representation whatsoever as to their accuracy or authenticity. Images shown may be modified for illustrative purposes. Images may be out-of-date and not current. 2.06.18