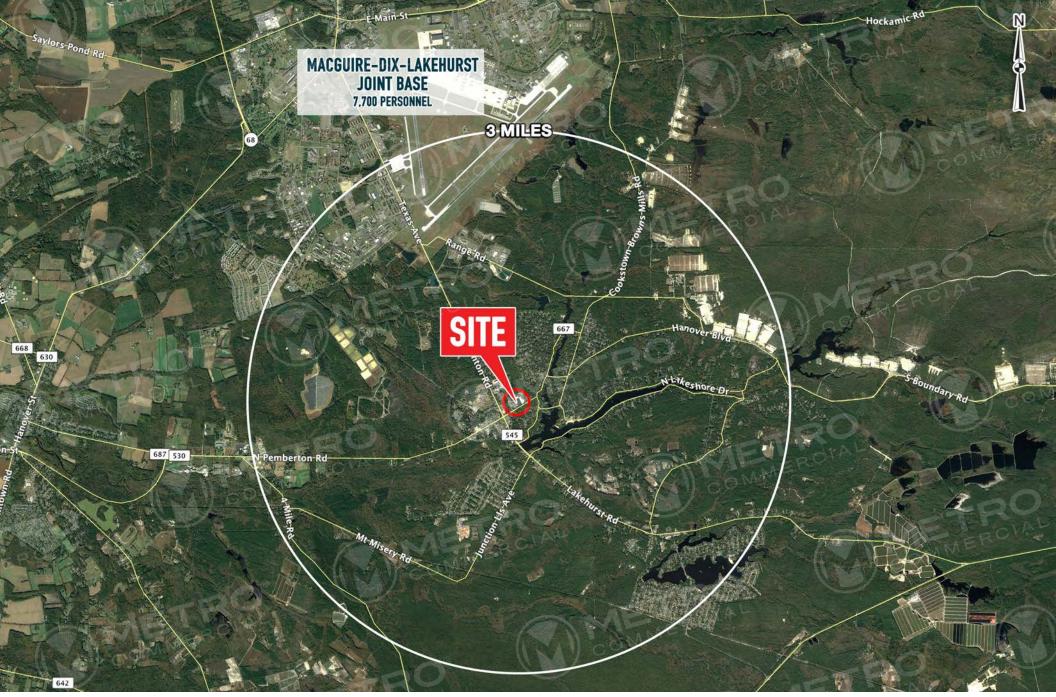

# **PINE GROVE PLAZA 18 BROADWAY STREET, BROWNS MILLS, NJ**

### PINE GROVE PLAZA Browns Mills, NJ

The information and images contained herein are from sources deemed reliable. However, Metro Commercial Real Estate, Inc. makes no representation whatsoever as to their accuracy or authenticity. Images shown may be modified for illustrative purposes. Images may be out-of-date and not current. 2.06.18

PINE GROVE PLAZA Browns Mills, NJ

he information and images contained herein are from sources deemed reliable. However, Metro Commercial Real Estate, Inc. makes no representation whatsoever as to their accuracy or authenticity. Images shown may be modified for illustrative purposes. Images may be out-of-date and not current. 2.06.18