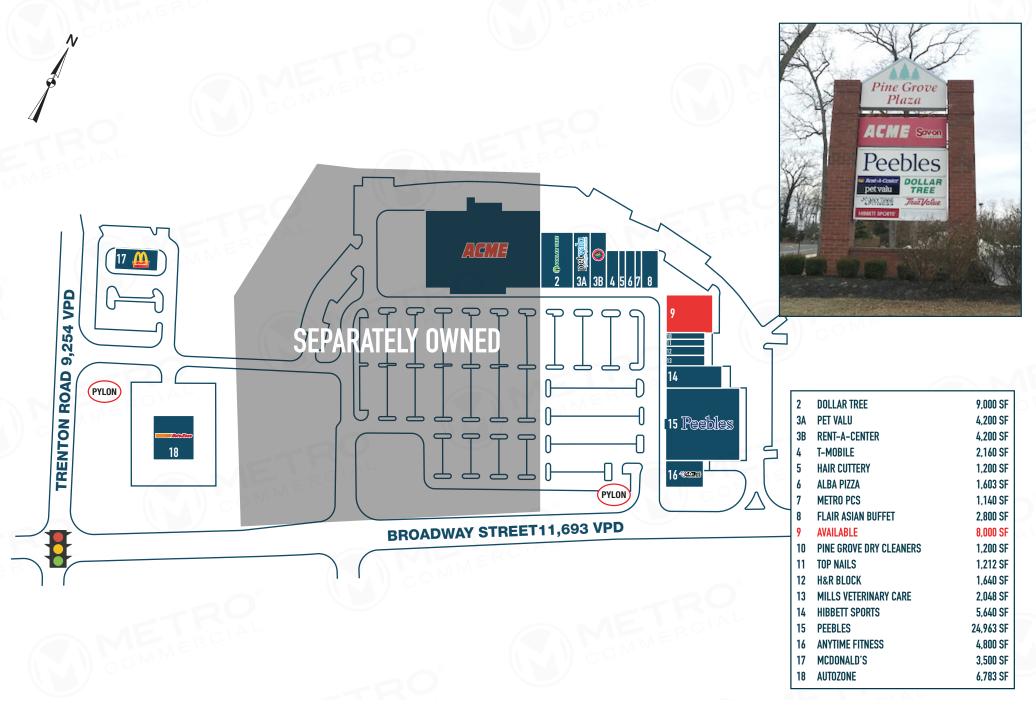

### PINE GROVE PLAZA Browns Mills, NJ

The information and images contained herein are from sources deemed reliable. However, Metro Commercial Real Estate, Inc. makes no representation whatsoever as to their accuracy or authenticity. Images shown may be modified for illustrative purposes. Images may be out-of-date and not current. 2.06.18