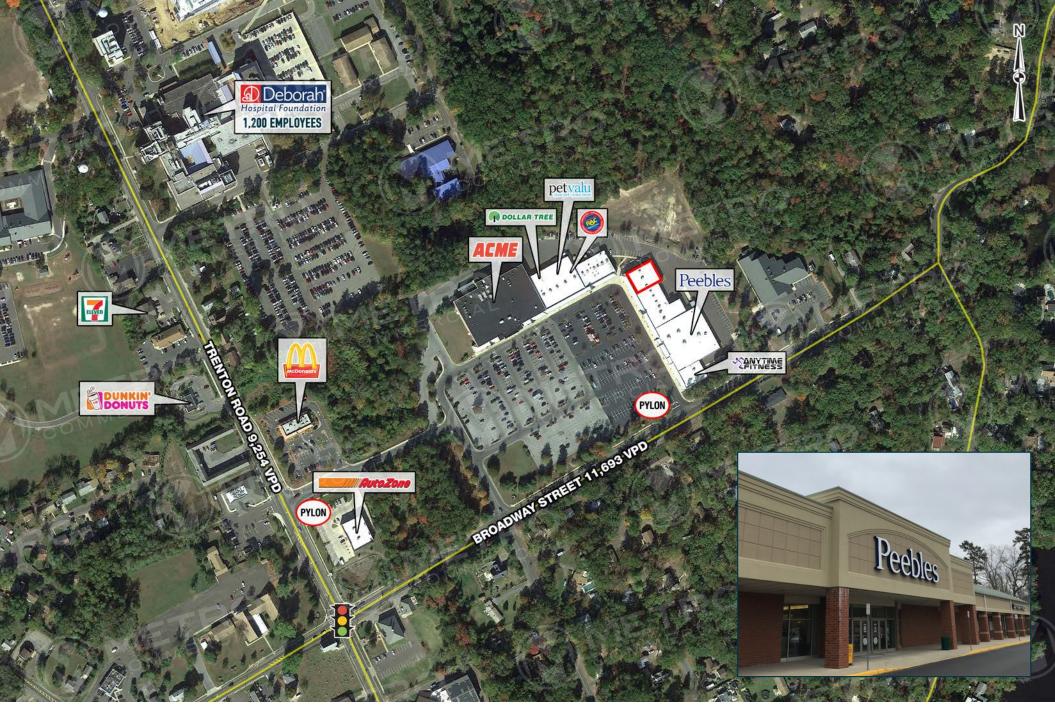

PINE GROVE PLAZA Browns Mills, NJ

he information and images contained herein are from sources deemed reliable. However, Metro Commercial Real Estate, Inc. makes no representation whatsoever as to their accuracy or authenticity. Images shown may be modified for illustrative purposes. Images may be out-of-date and not current. 2.06.18