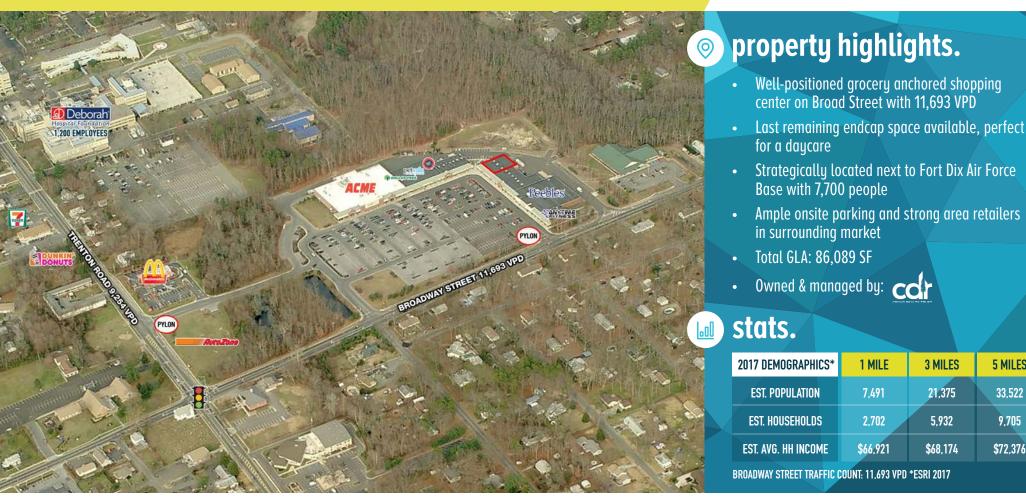

# **PINE GROVE PLAZA 18 BROADWAY STREET, BROWNS MILLS, NJ**

#### ±8.000 SF AVAILABLE FOR LEASE