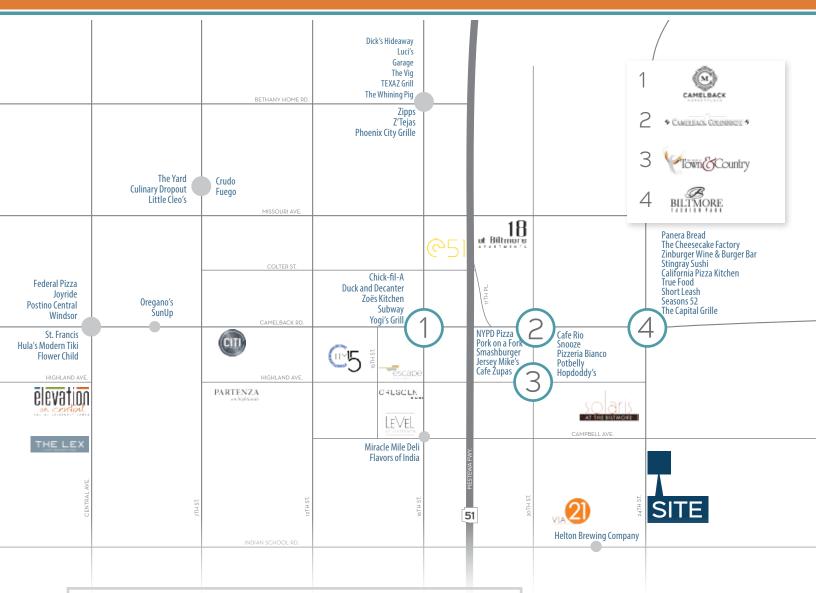

## **Property Highlights**

- 24th Street Monument Signage Available
- Down the Street from Biltmore Fashion
  Park, The Camby Hotel & AMC Esplanade 14
- Numerous Retail, Service & Restaurant Amenities Nearby
- Covered Parking Available