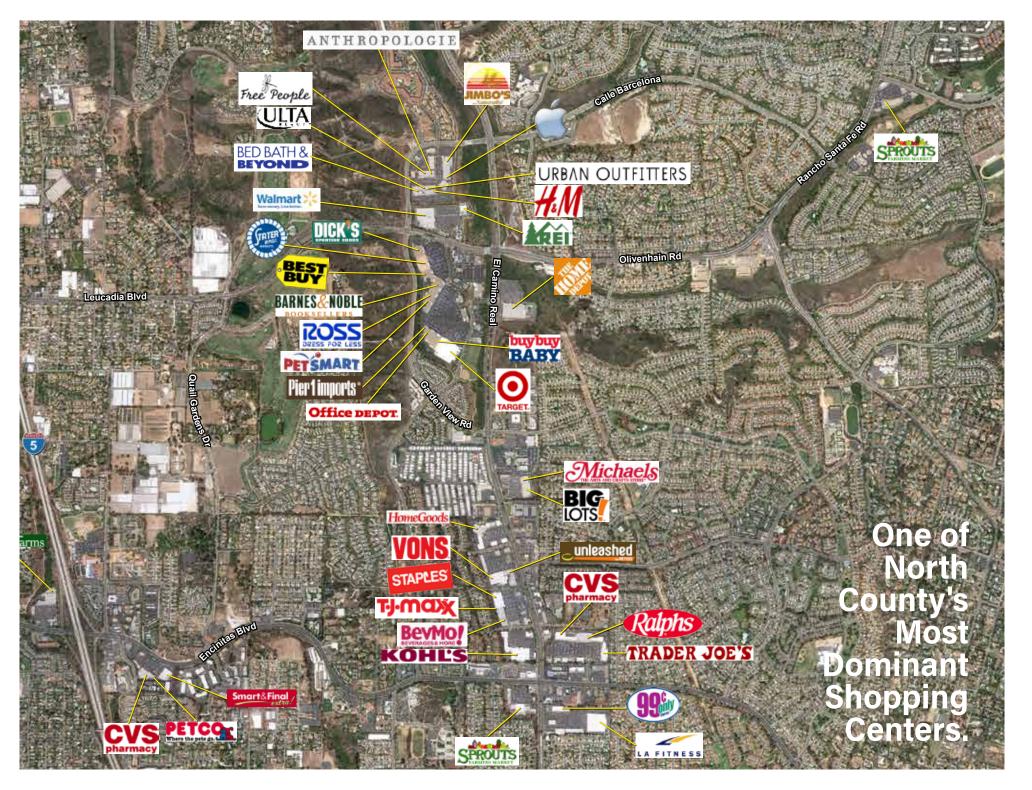

#### HIGHLIGHTS

- Dominant retail shopping center in North County
- Affluent demographics and solid family households
- Established retail volumes throughout the center
- One of the top producing Target stores in the county

#### LOCATED IN CENTER

BARNES&NOBI

**Z GALLERIE** 