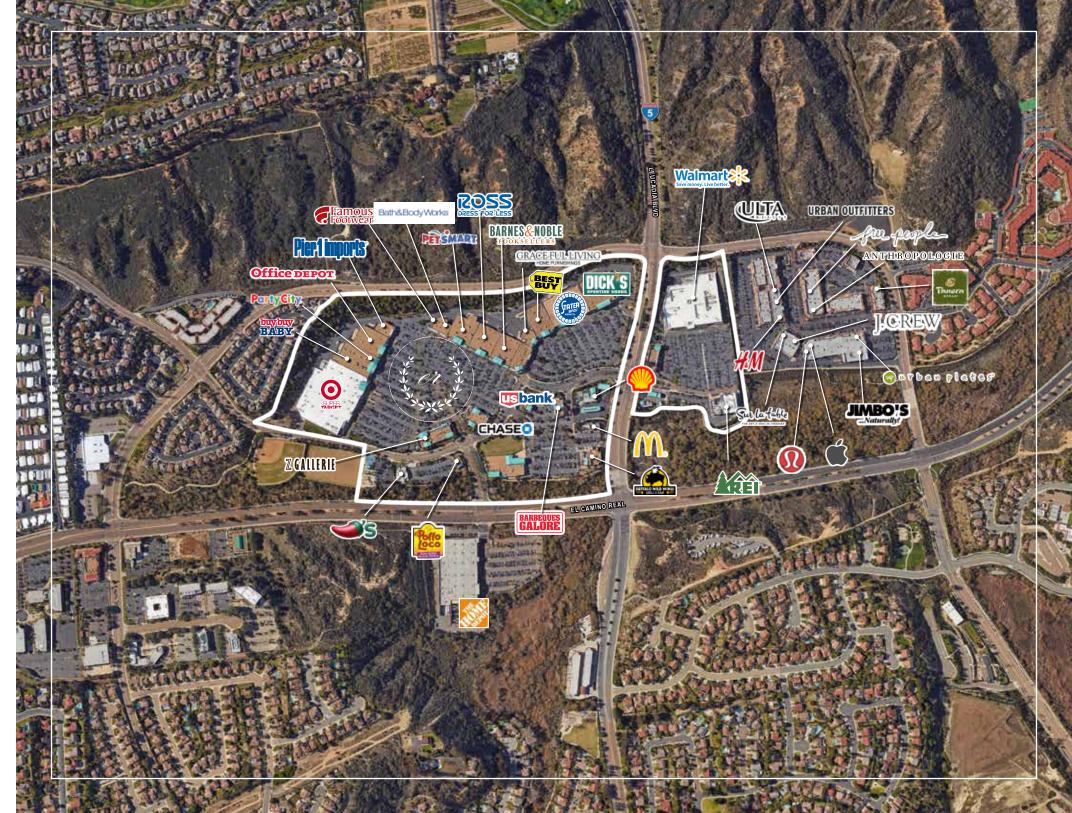

## A Unique Opportunity.

#### HIGHLIGHTS

- Dominant retail shopping center in North County
- Affluent demographics and solid family households
- Established retail volumes throughout the center
- One of the top producing Target stores in the county

#### LOCATED IN CENTER



BARNES&NOBI





**Z GALLERIE** 























### **Full Site Plan**





| Space/Tenant    | SF    |
|-----------------|-------|
| Men's Wearhouse | 4,533 |
| Poki Poki       | 850   |
| Sprint          | 2,128 |
| Available       | 1,944 |
| Available       | 740   |
| Juice Stop      | 804   |
| Urbane Cafe     | 2,241 |





# RETAIL INSITE DON MOSER MATT MOSER 858.523.2087 858.523.2096 dmoser@retailinsite.net mmoser@retailinsite.net CHAIN\_INKS 120 S Sierra Ave, Solana Beach, CA 92075 | Lic. # 01206760 | T: 858 523 2090 | retailinsite.net | Lic. #1824068 | Lic. #01772051 The information above has been obtained from sources believed to be reliable. While we do not doubt its accuracy, we have not verified it and make no guarantee, warranty or representation about it. It is your responsibility to independently confirm its accuracy