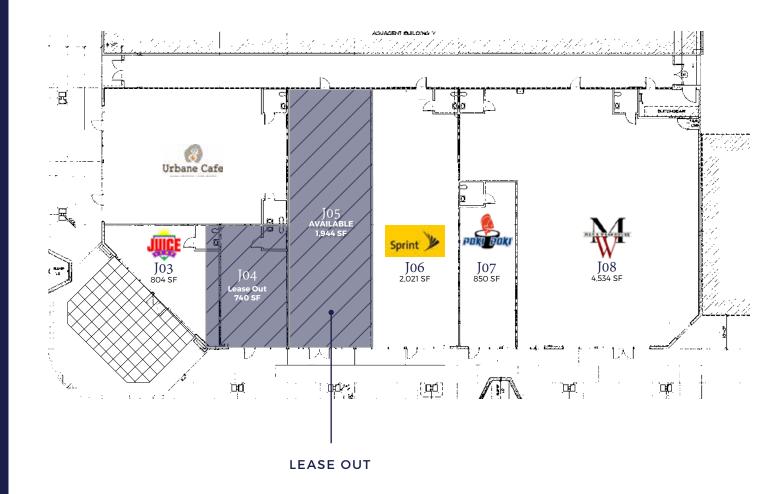

### **Full Site Plan**

| Space/Tenant    | SF    |
|-----------------|-------|
| Men's Wearhouse | 4,533 |
| Poki Poki       | 850   |
| Sprint          | 2,128 |
| Available       | 1,944 |
| Available       | 740   |
| Juice Stop      | 804   |
| Urbane Cafe     | 2,241 |