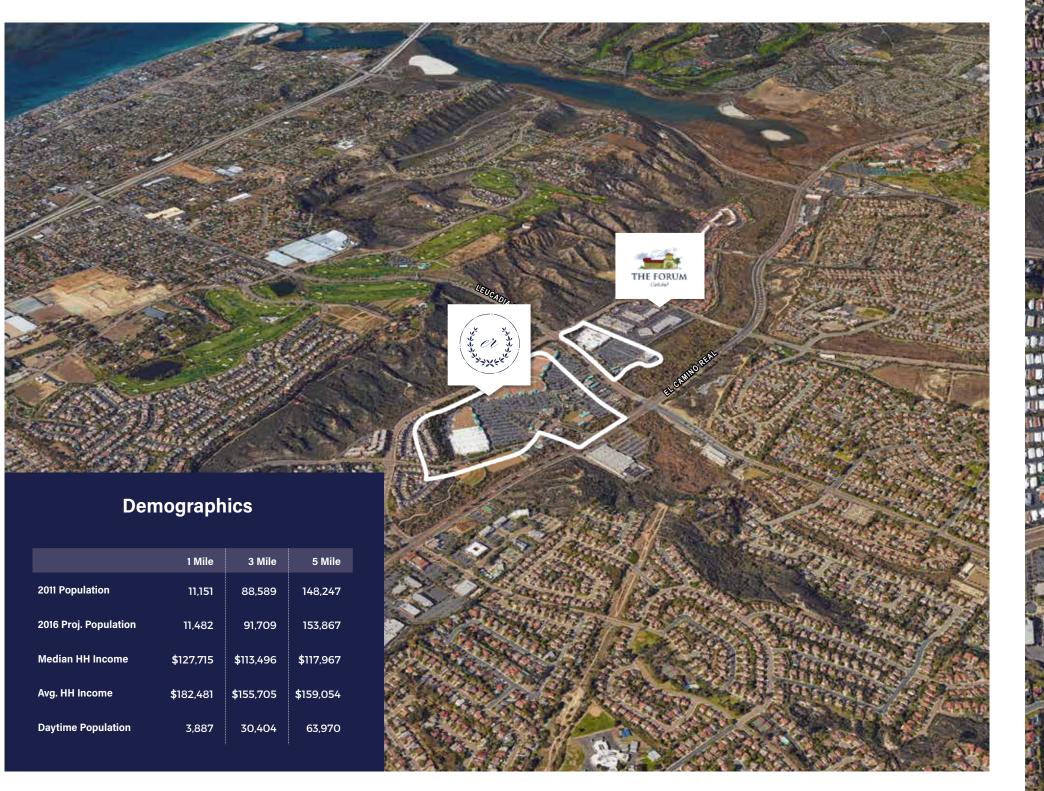

#### HIGHLIGHTS

- Dominant retail shopping center in North County
- Affluent demographics and solid family households
- Established retail volumes throughout the center
- One of the top producing Target stores in the county