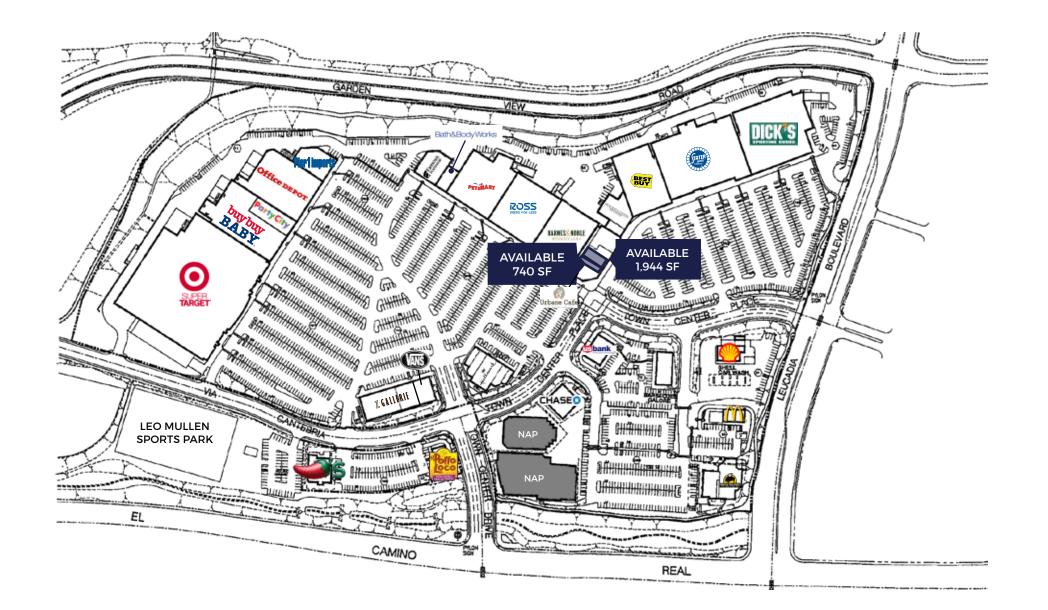

### **Full Site Plan**

| Space/Tenant    | SF    |
|-----------------|-------|
| Men's Wearhouse | 4,533 |
| Poki Poki       | 850   |
| Sprint          | 2,128 |
| Available       | 1,944 |
| Available       | 740   |
| Juice Stop      | 804   |
| Urbane Cafe     | 2,241 |