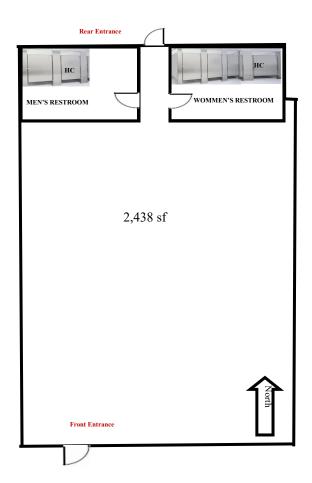

Current tenants include 7-11, Pho 7, Liquor Store, Todd's Tropical Fish, Mr. Hao Grill, hair & nail salons and Wave Laundry and coming soon—Oasis Lounge.

2,438 sf In-line available for lease

10015-B E. Hampden