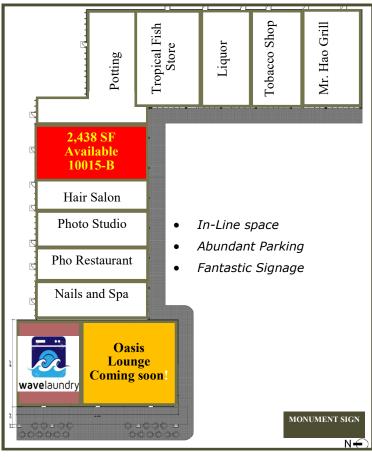

Current tenants include 7-11, Pho 7, Liquor Store, Todd's Tropical Fish, Mr. Hao Grill, hair & nail salons and Wave Laundry and coming soon—Oasis Lounge.

2,438 sf In-line available for lease

10015-B E. Hampden