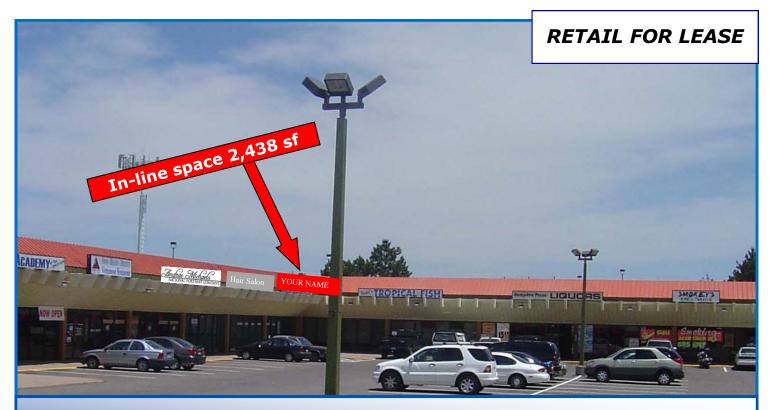

Current tenants include 7-11, Pho 7, Liquor Store, Todd's Tropical Fish, Mr. Hao Grill, hair & nail salons and Wave Laundry and coming soon—Oasis Lounge.

2,438 sf In-line available for lease

10015-B E. Hampden