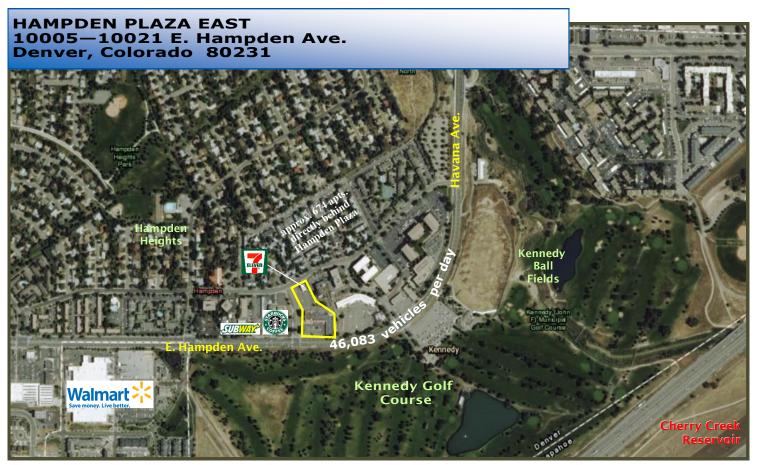

## HAMPDEN PLAZA EAST 10005—10021 E. Hampden Ave. Denver, Colorado 80231

Locate your business at this busy and highly visible retail center located at the signalized full access intersection of East Hampden Avenue and Florence Street, traveled by over 46,083 vehicles daily!

Excellent signage and excess parking.

Directly adjacent to 674 apartment units and only 1/2 block from the Hampden Town Center featuring the Savoy, an 800 unit, high-end multi-family community, and a 200,000 square foot Wal-Mart Super Center.