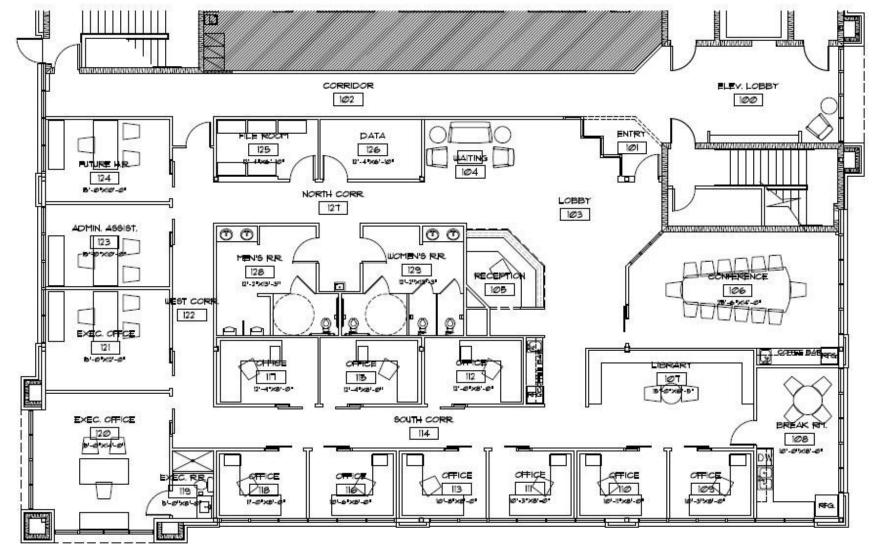

**Contact Gripp Luther at:** 

**525 Madison Street** Suite 205 Huntsville, AL 35801 256,533,0003 gripp@samplesproperties.com www.samplesproperties.com

\$18.75 psf FS (excludes janitorial)

OVERALL SQUARE FOOTAGE: +/- 4,400