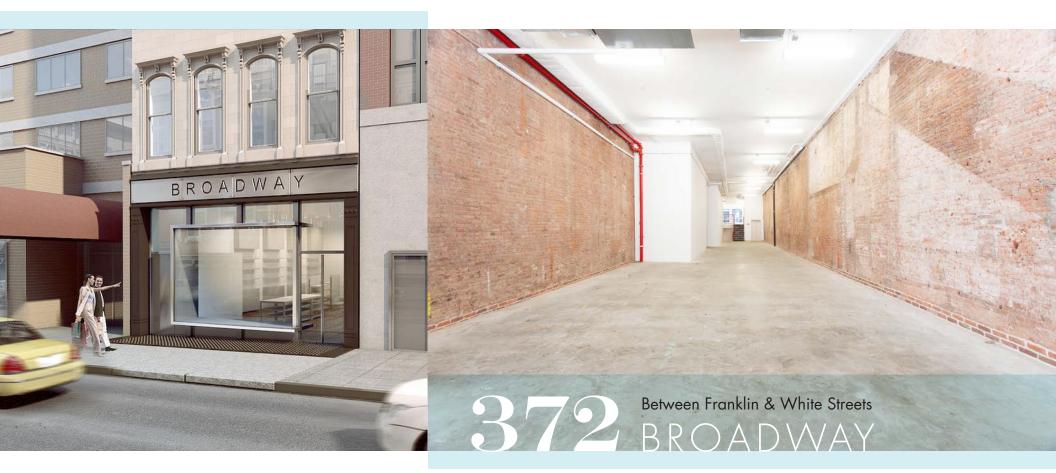

## THE LOWEST PRICE ON BROADWAY

5,000 SF OF SELLING SPACE FOR \$33,000

- Recently renovated space in white box condition
- Updated electric and HVAC in place for both ground and basement levels
- Lower level legal for selling
- Perfect for retail, showroom, production company, or fitness
- Mezzanine in rear of store provides interest and opportunity for mixed use within the space
- Pop ups welcomed
- Sorry, no food uses

Price \$33,000/Month

Between Franklin & White Streets