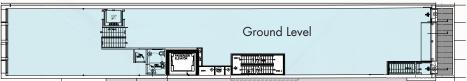

## DETAILS

**Ground Level** 3,000 SF Approx.

**Selling Lower Level** 2,000 SF Approx.

**Frontage** 20'

Ceiling Height 15' 10" (Ground) 10' 6" (Lower) 10' (Mezzanine)

**Term** 10-15 Years

Possession Immediate