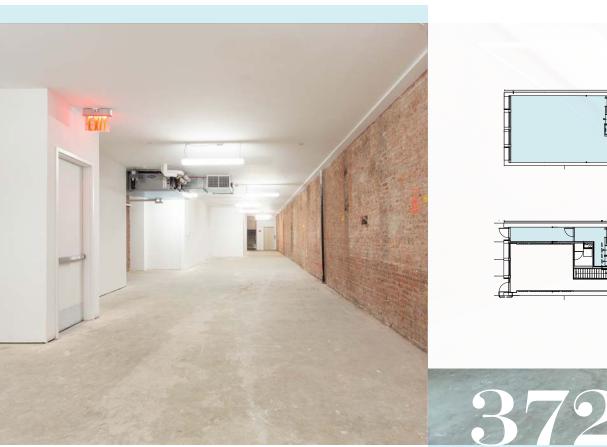

## DETAILS

**Ground Level** 3,000 SF Approx.

**Selling Lower Level** 2,000 SF Approx.

**Frontage** 20'

Ceiling Height 15' 10" (Ground) 10' 6" (Lower) 10' (Mezzanine)

**Term** 10-15 Years

Possession Immediate