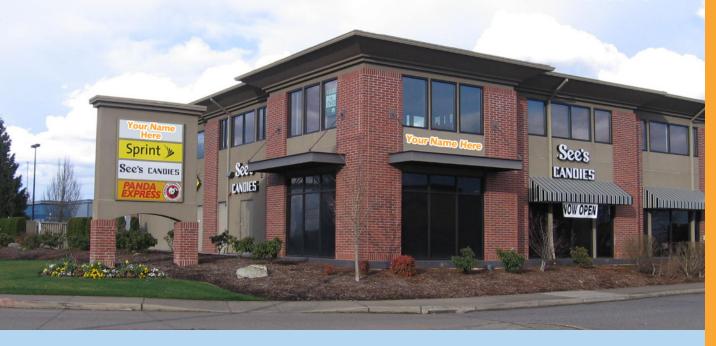

# **Features**

With outstanding exposure on 185th Avenue. This Tanasbourne office building is well suited for office space users who could benefit from signage with retail exposure.

- 4,000 RSF
- Available Now
- Parking Ratio of 4/1,000
- Access to Highway 26 at 185th Ave.
- Superior Signage Opportunity
- 2nd Floor Space
- Elevator Served
- \$18.00/SF Full Service

# **Tanasbourne Town Center**

2785 NW Town Center Drive, Hillsboro, OR 97006