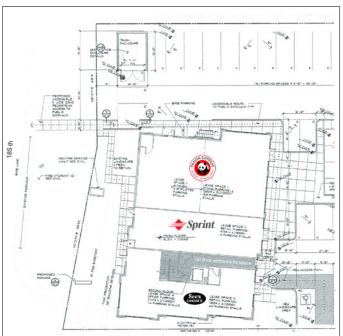

Tanasbourne Town Center 2785 NW Town Center Drive, Hillsboro, OR 97006

6% Fee to Brokers



# **Features**

With outstanding exposure on 185th Avenue. This Tanasbourne office building is well suited for office space users who could benefit from signage with retail exposure.

- 4,000 RSF
- Available Now
- Parking Ratio of 4/1,000
- Access to Highway 26 at 185th Ave.
- Superior Signage Opportunity
- 2nd Floor Space
- Elevator Served
- \$18.00/SF Full Service

# Contact

#### **Cliff Finnell, SIOR**

**GVA Kidder Mathews** 503.221.2295 cfinnell@gvakm.com

### **George Macoubray**

Commercial Realty Advisors, Inc. 503.504.2957 george@cra-nw.com



www.gvakm.com





# **Tanasbourne Town Center**

2785 NW Town Center Drive, Hillsboro, OR 97006

## **Space Plan**



## **First Floor Tenants**



#### **Area Amenities**







 Minutes to Legacy Laboratory Service, Westside Pediatric Clinic, Shopping and Housing.







# **Contact**

#### **Cliff Finnell, SIOR**

GVA Kidder Mathews 503.221.2295 cfinnell@gvakm.com

#### **George Macoubray**

Commercial Realty Advisors, Inc. 503.504.2957 george@cra-nw.com

www.gvakm.com