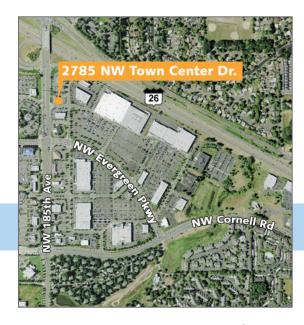

# Tanasbourne Town Center 2785 NW Town Center Drive, Hillsboro, OR 97006

6% Fee to Brokers



# **Features**

With outstanding exposure on 185th Avenue. This Tanasbourne office building is well suited for office space users who could benefit from signage with retail exposure.

- 4,000 RSF
- Available Now
- Parking Ratio of 4/1,000
- Access to Highway 26 at 185th Ave.
- Superior Signage Opportunity
- 2nd Floor Space
- Elevator Served
- \$18.00/SF Full Service

# Contact

#### **Cliff Finnell, SIOR**

**GVA Kidder Mathews** 503.221.2295 cfinnell@gvakm.com

### **George Macoubray**

Commercial Realty Advisors, Inc. 503.504.2957 george@cra-nw.com



www.gvakm.com





# **Tanasbourne Town Center**

2785 NW Town Center Drive, Hillsboro, OR 97006

## **Space Plan**



## **First Floor Tenants**



#### **Area Amenities**







 Minutes to Legacy Laboratory Service, Westside Pediatric Clinic, Shopping and Housing.







# **Contact**

#### **Cliff Finnell, SIOR**

GVA Kidder Mathews 503.221.2295 cfinnell@gvakm.com

#### **George Macoubray**

Commercial Realty Advisors, Inc. 503.504.2957 george@cra-nw.com

www.gvakm.com