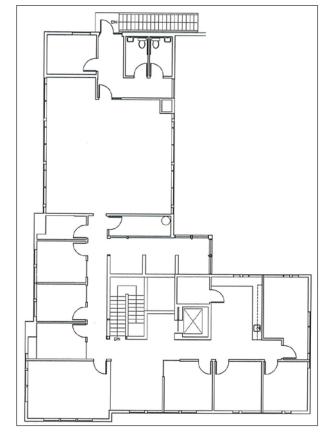

# Tanasbourne Town Center 2785 NW Town Center Drive, Hillsboro, OR 97006

6% Fee to Brokers



# **Features**

With outstanding exposure on 185th Avenue. This Tanasbourne office building is well suited for office space users who could benefit from signage with retail exposure.

- 4,000 RSF
- Available Now
- Parking Ratio of 4/1,000
- Access to Highway 26 at 185th Ave.
- Superior Signage Opportunity
- 2nd Floor Space
- Elevator Served
- \$18.00/SF Full Service

# Contact

#### **Cliff Finnell, SIOR**

**GVA Kidder Mathews** 503.221.2295 cfinnell@gvakm.com

### **George Macoubray**

Commercial Realty Advisors, Inc. 503.504.2957 george@cra-nw.com



www.gvakm.com





# **Tanasbourne Town Center**

2785 NW Town Center Drive, Hillsboro, OR 97006

## **Space Plan**



## **First Floor Tenants**



#### **Area Amenities**







 Minutes to Legacy Laboratory Service, Westside Pediatric Clinic, Shopping and Housing.







# **Contact**

#### **Cliff Finnell, SIOR**

GVA Kidder Mathews 503.221.2295 cfinnell@gvakm.com

#### **George Macoubray**

Commercial Realty Advisors, Inc. 503.504.2957 george@cra-nw.com

www.gvakm.com