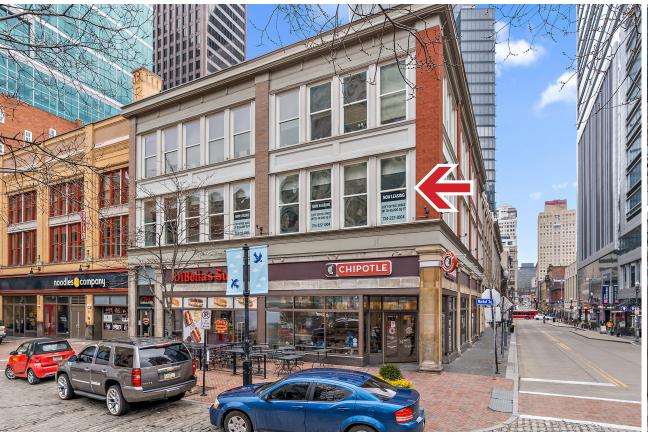

## 219 Forbes Avenue, Suite 200

**DOWNTOWN • MARKET SQUARE PLACE** 

OFFICE SPACE • 10,910 SF

- Available Immediately
- Build to Suit
- Exterior Signage Available
- Abundant Natural Light
- Class A Office Space
- On-Site Property Manager and Maintenance
- Downtown Pittsburgh Location

- Adjacent to Historic Market Square
- Steps from Market Square Parking Garage on Forbes Avenue
- Close to Bus Stops and "T" Stations
- Within Walking Distance of the Cultural District, Point State Park, Restaurants, Events and Attractions