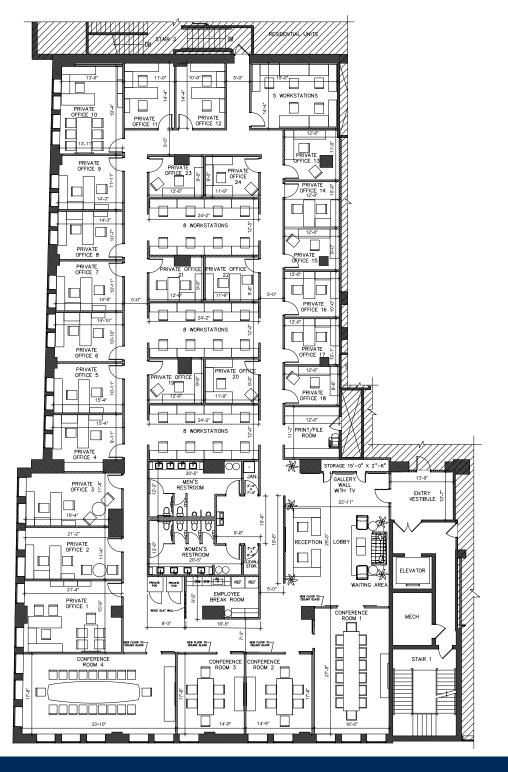

## 219 Forbes Avenue, Suite 200

**DOWNTOWN • MARKET SQUARE PLACE** 

OFFICE SPACE • 10,910 SF

- Available Immediately
- Build to Suit
- Exterior Signage Available
- Abundant Natural Light
- Class A Office Space
- On-Site Property Manager and Maintenance
- Downtown Pittsburgh Location

- Adjacent to Historic Market Square
- Steps from Market Square Parking Garage on Forbes Avenue
- Close to Bus Stops and "T" Stations
- Within Walking Distance of the Cultural District, Point State Park, Restaurants, Events and Attractions