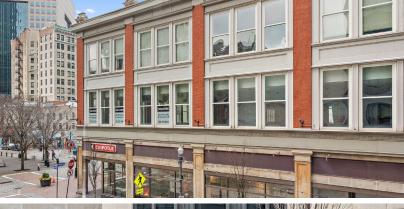

## 219 Forbes Avenue, Suite 200

**DOWNTOWN • MARKET SQUARE PLACE** 

OFFICE SPACE • 10,910 SF

- Available Immediately
- Build to Suit
- Exterior Signage Available
- Abundant Natural Light
- Class A Office Space
- On-Site Property Manager and Maintenance
- Downtown Pittsburgh Location

- Adjacent to Historic Market Square
- Steps from Market Square Parking Garage on Forbes Avenue
- Close to Bus Stops and "T" Stations
- Within Walking Distance of the Cultural District, Point State Park, Restaurants, Events and Attractions