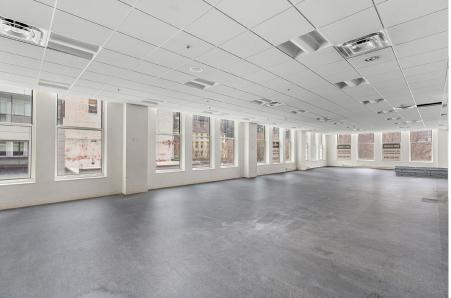

## 219 Forbes Avenue, Suite 200

**DOWNTOWN • MARKET SQUARE PLACE** 

OFFICE SPACE • 10,910 SF

- Available Immediately
- Build to Suit
- Exterior Signage Available
- Abundant Natural Light
- Class A Office Space
- On-Site Property Manager and Maintenance
- Downtown Pittsburgh Location

- Adjacent to Historic Market Square
- Steps from Market Square Parking Garage on Forbes Avenue
- Close to Bus Stops and "T" Stations
- Within Walking Distance of the Cultural District, Point State Park, Restaurants, Events and Attractions

(Data provided by LoopNet, Costar and the Pittsburgh Downtown Partnership)

\* All below images are digitally staged and rendered interpretations of the space.