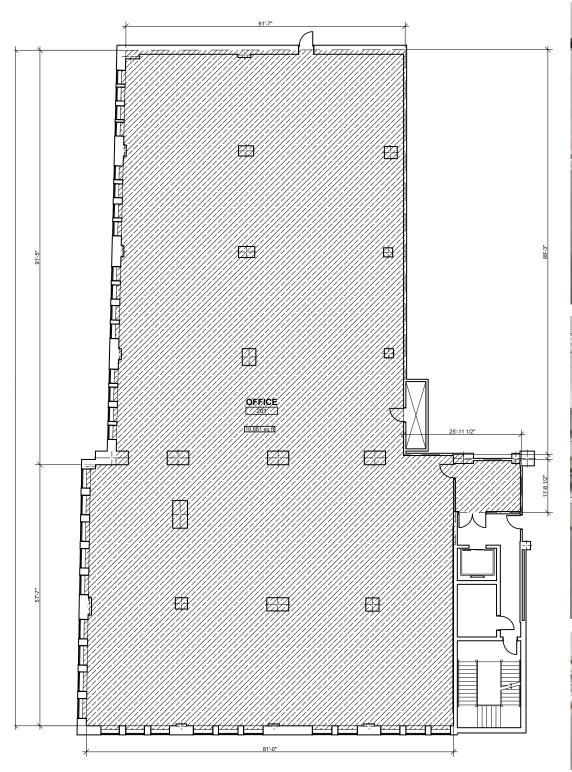

## 219 Forbes Avenue, Suite 200

**DOWNTOWN • MARKET SQUARE PLACE** 

OFFICE SPACE • 10,910 SF

- Available Immediately
- Build to Suit
- Exterior Signage Available
- Abundant Natural Light
- Class A Office Space
- On-Site Property Manager and Maintenance
- Downtown Pittsburgh Location