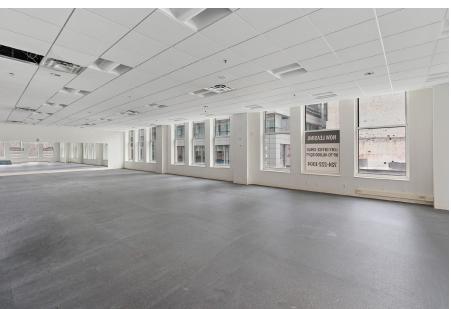

## 219 Forbes Avenue, Suite 200

**DOWNTOWN • MARKET SQUARE PLACE** 

OFFICE SPACE • 10,910 SF

- Available Immediately
- Build to Suit
- Exterior Signage Available
- Abundant Natural Light
- Class A Office Space
- On-Site Property Manager and Maintenance
- Downtown Pittsburgh Location

- Adjacent to Historic Market Square
- Steps from Market Square Parking Garage on Forbes Avenue
- Close to Bus Stops and "T" Stations
- Within Walking Distance of the Cultural District, Point State Park, Restaurants, Events and Attractions

(Data provided by LoopNet, Costar and the Pittsburgh Downtown Partnership)

\* All below images are digitally staged and rendered interpretations of the space.